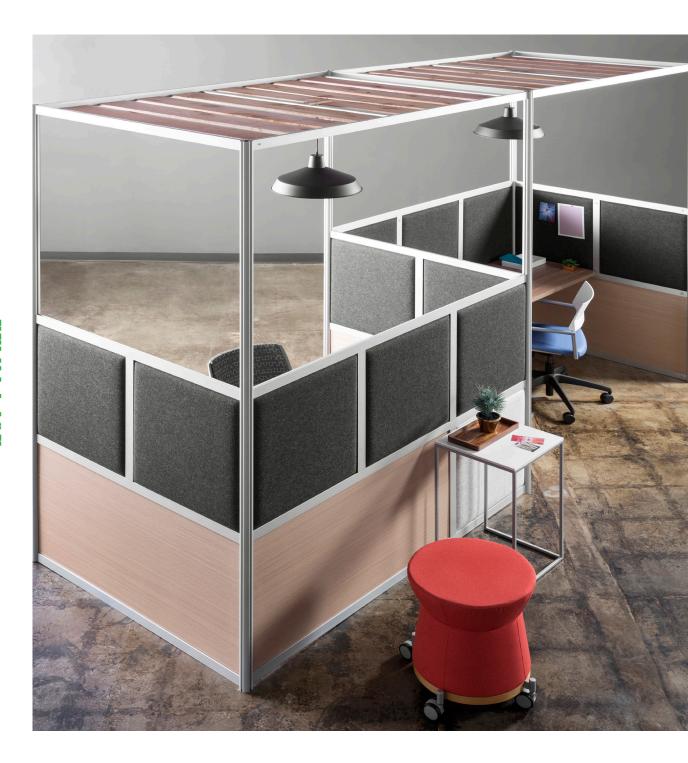

# PRIVACY CAN'T BE AN AFTERTHOUGHT

Spaces are rendered unusable without privacy. A combination of acoustical privacy, visual privacy, and territorial privacy is crucial to the success of any environment. Blox was designed to uniquely tackle each of these challenges.

## **BLOX**Turn down the world's volume

Acoustical privacy is a mere wall away. Blox is a premium, sound-dampening solution that turns down the world's volume.