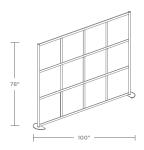

## **Blox Dimensions**

Tomato Red

Spruce Blue

Charcoal

Almost White

True Blue

Emerald Green

Medium Gray