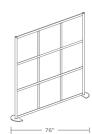

### **Individual Panel Dimensions**

• Height: 24"

• Width: 22.75"

• Depth: 1.25"

\*Fixed size panel only