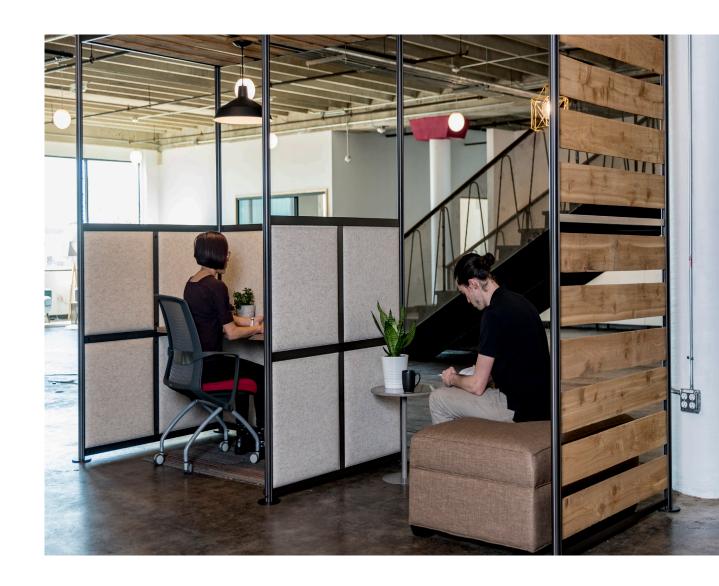

## **BLOX**Turn down the world's volume

Acoustical privacy is a mere wall away. Blox is a premium, sound-dampening solution that turns down the world's volume.

# PRIVACY CAN'T BE AN AFTERTHOUGHT

Spaces are rendered unusable without privacy. A combination of acoustical privacy, visual privacy, and territorial privacy is crucial to the success of any environment. Blox was designed to uniquely tackle each of these challenges.