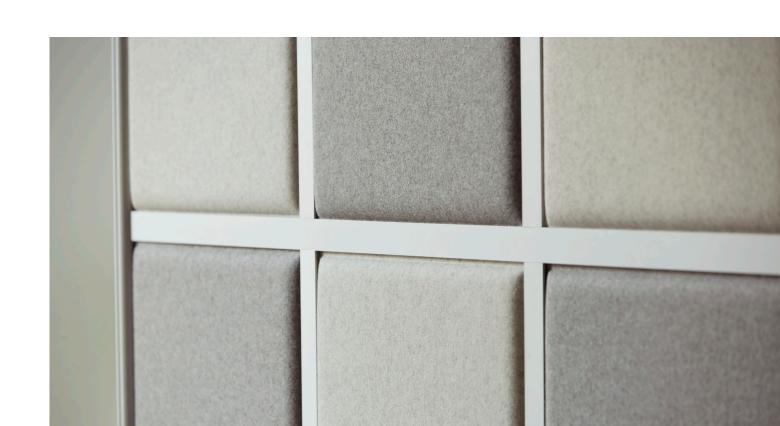

## **Design Features**

- Premium wool felt surface
- Tackable surface
- NRC .70 sound absorption<sup>†</sup>
- Available in 10 standard finishes
- Panels for standard square configurations
- Easy installation

## **Blox Dimensions**

Tomato Red

Spruce Blue

Charcoal

Almost White

True Blue

Emerald Green

Medium Gray