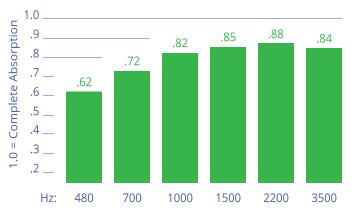

## **BLOX Acoustical Performance**<sup>†</sup>

## †Sound reduction levels dependent on panel arrangement, location, and room acoustics