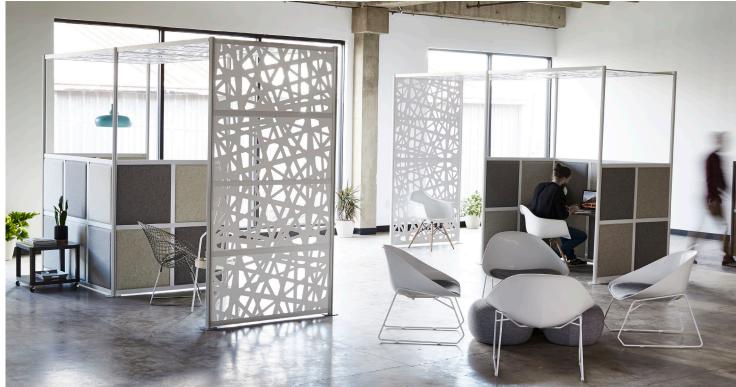

Offices are complicated. They need to be defined, yet agile. Collaborative, yet private. Practical, yet aesthetic. If only there was a product that did it all.

LOFTWALL

ANGLE VIEW

ANGLE VIEW

ANGLE VIEW

TOP VIEW

#### **Design Features**

- Customizable with all Framewall panels and finishes
  - \*See finishes page
- Acoustic panel options available
- Tackable panels available
- Frame colors: Anodized silver, white, black, and custom frame colors available
- Available in five standard configurations
- Provides acoustical, visual, and territorial privacy

# A SOLUTION FOR ANY FLOOR PLAN

Offices come in all shapes and sizes, so their solutions should too. With five standard layouts, Dok was designed to meet the needs of all offices, no matter their shape and size.