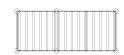

TOP VIEW

TOP VIEW

TOP VIEW

### рок і

Height: 8' 2" Width: 10' 4" Depth: 4' 4"