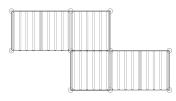

#### DOK L

Height: 8' 2" Width: 10' 4" Depth: 10' 4"

**DOK T** 

Height: 8' 2" Width: 12' 4" Depth: 10' 4"

оок z

Height: 8' 2" Width: 16' 4" Depth: 8' 4"

DOK +

Height: 8' 2" Width: 20' 4" Depth: 16' 4"

# A SOLUTION FOR ANY FLOOR PLAN

Offices come in all shapes and sizes, so their solutions should too. With five standard layouts, Dok was designed to meet the needs of all offices, no matter their shape and size.