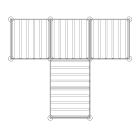

#### DOK L

Height: 8' 2" Width: 10' 4" Depth: 10' 4"

**DOK T** 

Height: 8' 2" Width: 12' 4" Depth: 10' 4"

оок z

Height: 8' 2" Width: 16' 4" Depth: 8' 4"

DOK +

Height: 8' 2" Width: 20' 4" Depth: 16' 4"

# A SOLUTION FOR ANY FLOOR PLAN

Offices come in all shapes and sizes, so their solutions should too. With five standard layouts, Dok was designed to meet the needs of all offices, no matter their shape and size.