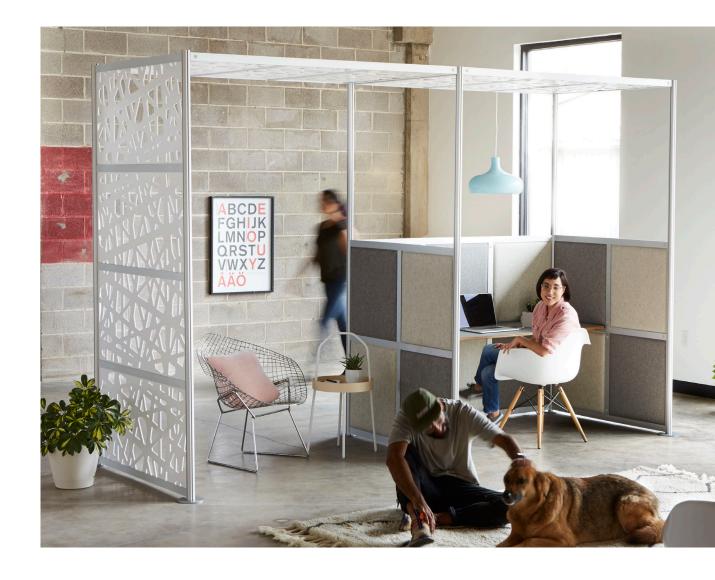

Offices are complicated. They need to be defined, yet agile. Collaborative, yet private. Practical, yet aesthetic. If only there was a product that did it all.

LOFTWALL

ANGLE VIEW

ANGLE VIEW

ANGLE VIEW

TOP VIEW

#### **Design Features**

- Customizable with all Framewall panels and finishes
  - \*See finishes page
- Acoustic panel options available
- Tackable panels available
- Frame colors: Anodized silver, white, black, and custom frame colors available
- Available in five standard configurations
- Provides acoustical, visual, and territorial privacy

# A SOLUTION FOR ANY FLOOR PLAN

Offices come in all shapes and sizes, so their solutions should too. With five standard layouts, Dok was designed to meet the needs of all offices, no matter their shape and size.