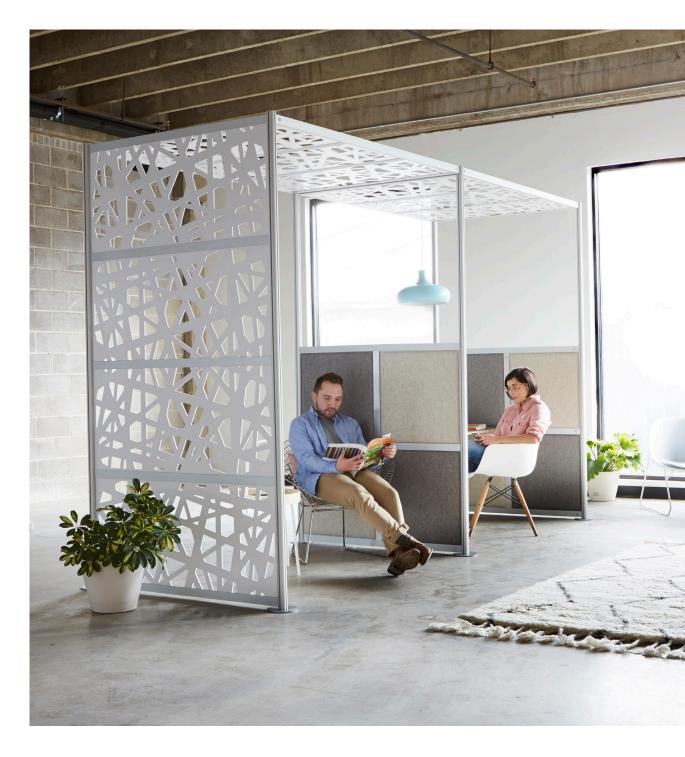

Offices are complicated. They need to be defined, yet agile. Collaborative, yet private. Practical, yet aesthetic. If only there was a product that did it all.

LOFTWALL

ANGLE VIEW

ANGLE VIEW

ANGLE VIEW

TOP VIEW

# A SOLUTION FOR ANY FLOOR PLAN

Offices come in all shapes and sizes, so their solutions should too. With five standard layouts, Dok was designed to meet the needs of all offices, no matter their shape and size.