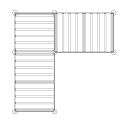

TOP VIEW

TOP VIEW

TOP VIEW

#### DOK L

Height: 8' 2" Width: 10' 4" Depth: 10' 4"

**DOK T** 

Height: 8' 2" Width: 12' 4" Depth: 10' 4"

оок z

Height: 8' 2" Width: 16' 4" Depth: 8' 4"

DOK +

Height: 8' 2" Width: 20' 4" Depth: 16' 4"

# A SOLUTION FOR ANY FLOOR PLAN

Offices come in all shapes and sizes, so their solutions should too. With five standard layouts, Dok was designed to meet the needs of all offices, no matter their shape and size.