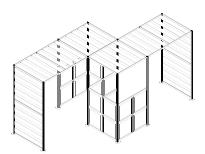

#### DOK L

Height: 8' 2" Width: 10' 4" Depth: 10' 4"

**DOK T** 

Height: 8' 2" Width: 12' 4" Depth: 10' 4"

оок z

Height: 8' 2" Width: 16' 4" Depth: 8' 4"

DOK +

Height: 8' 2" Width: 20' 4" Depth: 16' 4"

# A SOLUTION FOR ANY FLOOR PLAN

Offices come in all shapes and sizes, so their solutions should too. With five standard layouts, Dok was designed to meet the needs of all offices, no matter their shape and size.