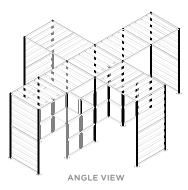

Offices are complicated. They need to be defined, yet agile. Collaborative, yet private. Practical, yet aesthetic. If only there was a product that did it all.

LOFTWALL

ANGLE VIEW

ANGLE VIEW

ANGLE VIEW

TOP VIEW

#### DOK L

Height: 8' 2" Width: 10' 4" Depth: 10' 4"

**DOK T** 

Height: 8' 2" Width: 12' 4" Depth: 10' 4"

оок z

Height: 8' 2" Width: 16' 4" Depth: 8' 4"

DOK +

Height: 8' 2" Width: 20' 4" Depth: 16' 4"