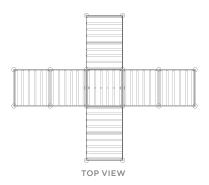

#### DOK L

Height: 8' 2" Width: 10' 4" Depth: 10' 4"

**DOK T** 

Height: 8' 2" Width: 12' 4" Depth: 10' 4"

оок z

Height: 8' 2" Width: 16' 4" Depth: 8' 4"

DOK +

Height: 8' 2" Width: 20' 4" Depth: 16' 4"

# A SOLUTION FOR ANY FLOOR PLAN

Offices come in all shapes and sizes, so their solutions should too. With five standard layouts, Dok was designed to meet the needs of all offices, no matter their shape and size.