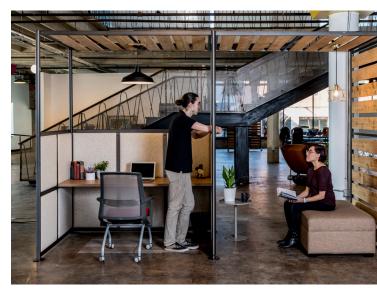

Offices are complicated. They need to be defined, yet agile. Collaborative, yet private. Practical, yet aesthetic. If only there was a product that did it all.

LOFTWALL

ANGLE VIEW

ANGLE VIEW

ANGLE VIEW

TOP VIEW

#### **Design Features**

- Customizable with all Framewall panels and finishes
  - \*See finishes page
- Acoustic panel options available
- Tackable panels available
- Frame colors: Anodized silver, white, black, and custom frame colors available
- Available in five standard configurations
- Provides acoustical, visual, and territorial privacy