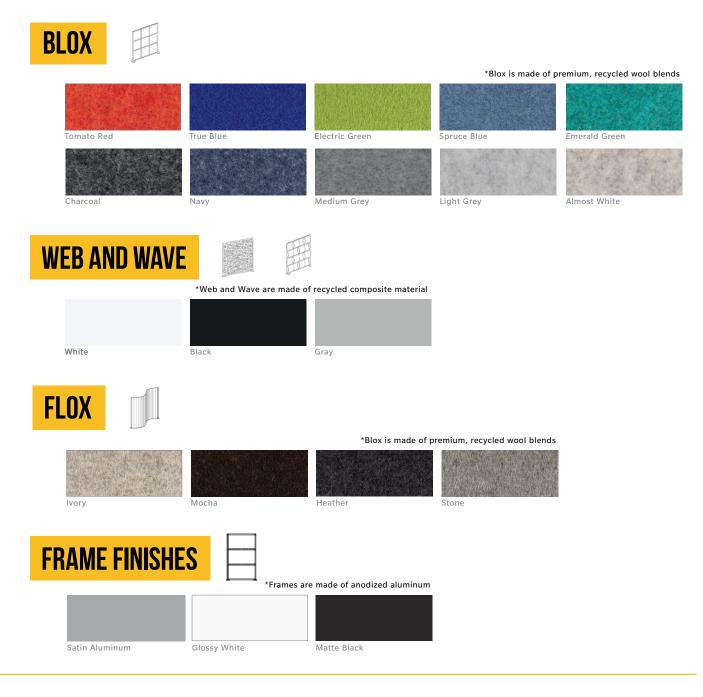

## Solid Laminates

|                                                   | tes                   |                       |                              |                                  |
|---------------------------------------------------|-----------------------|-----------------------|------------------------------|----------------------------------|
|                                                   |                       |                       |                              |                                  |
| Maroon                                            | Teal                  | Navy                  | Slate Blue                   | Gray                             |
|                                                   |                       |                       |                              |                                  |
|                                                   |                       |                       |                              |                                  |
| White                                             | Black                 |                       |                              |                                  |
| Blox                                              |                       |                       | *Play is made                | of premium, recycled wool blend  |
|                                                   |                       |                       |                              |                                  |
|                                                   |                       |                       |                              |                                  |
| Tomato Red                                        | True Blue             | Electric Green        | Spruce Blue                  | Emerald Green                    |
|                                                   |                       |                       |                              |                                  |
|                                                   |                       |                       |                              |                                  |
| Charcoal                                          | Navy                  | Medium Grey           | Light Grey                   | Almost White                     |
| Felt                                              |                       |                       |                              |                                  |
|                                                   |                       |                       |                              | Start of Marca Print             |
|                                                   |                       |                       |                              |                                  |
| Deep Red                                          | Rustic Gold           | Midnight Green        | Denim                        | Deep Charcoal                    |
| Akustik                                           |                       |                       | *Akus                        | ik is made of recycled PET mater |
|                                                   |                       |                       |                              |                                  |
|                                                   |                       |                       |                              |                                  |
| Midnight                                          | Cobalt                | Charcoal              | Steel                        | Marble                           |
|                                                   |                       |                       |                              |                                  |
|                                                   |                       |                       |                              |                                  |
|                                                   |                       |                       |                              |                                  |
| Pewter                                            |                       |                       |                              |                                  |
|                                                   | Dry Erase             |                       |                              |                                  |
| Pewter<br>Laminates / I                           | Dry Erase             |                       |                              |                                  |
|                                                   | Dry Erase             |                       |                              |                                  |
| Laminates / I                                     | Dry Erase             | Elm                   | Dry Erase                    | Magnetic Dry Erase               |
| Laminates / I                                     |                       | Elm                   | Dry Erase                    | Magnetic Dry Erase               |
|                                                   |                       | Elm                   | Dry Erase                    | Magnetic Dry Erase               |
| Laminates / I                                     |                       | Elm                   | Dry Erase                    | Magnetic Dry Erase               |
| Laminates / I<br><sup>Walnut</sup><br>Translucent |                       | Elm<br>Twinwall Smoke | Dry Erase<br>Frosted Acrylic | Magnetic Dry Erase               |
| Laminates / I<br>Walnut<br>Translucent            | Oak<br>Twinwall White |                       |                              |                                  |
| Laminates / I<br>Walnut<br>Translucent            | Oak<br>Twinwall White | Twinwall Smoke        | Frosted Acrylic              | Clear Acrylic                    |
| Laminates / I<br>Walnut<br>Translucent            | Oak<br>Twinwall White |                       |                              | Clear Acrylic                    |

| Blox            |                |                | *Blox is made of p | remium, recycled wool blends  |
|-----------------|----------------|----------------|--------------------|-------------------------------|
|                 |                |                |                    |                               |
| Tomato Red      | True Blue      | Electric Green | Spruce Blue        | Emerald Green                 |
| Charcoal        | Navy           | Medium Grey    | Light Grey         | Almost White                  |
| Akustik         |                |                | *Akustik is        | made of recycled PET material |
| Midnight        | Cobalt         | Charcoal       | Steel              | Marble                        |
| Pewter          |                |                |                    |                               |
| Laminates / Dry | y Erase        |                |                    |                               |
|                 |                |                |                    |                               |
| Walnut          | Oak            | Elm            | Dry Erase          | Magnetic Dry Erase            |
| Translucent     |                |                |                    |                               |
|                 |                |                |                    |                               |
| Twinwall Clear  | Twinwall White | Twinwall Smoke | Frosted Acrylic    | Clear Acrylic                 |
| Specialty Panel | Finishes       |                |                    |                               |
|                 |                | COM            | YOUR LOGO HERE     |                               |
| Slat            | Pegboard       | COM Textile    | Custom Logo        |                               |

## Solid Laminates

| Translucent<br>Twinwall Clear<br>Twinwall White<br>Twinwall Smoke<br>Specialty Panel Finishes | Dry Erase       Magnetic Dry Erase         Frosted Acrylic       Clear Acrylic |
|-----------------------------------------------------------------------------------------------|--------------------------------------------------------------------------------|
|                                                                                               |                                                                                |
|                                                                                               | Dry Erase Magnetic Dry Erase                                                   |
| Translorent                                                                                   | Dry Erase Magnetic Dry Erase                                                   |
| Walnut Oak Elm                                                                                |                                                                                |
| Laminates / Dry Erase                                                                         |                                                                                |
| Midnight Cobalt Charcoal Pewter                                                               | Steel Marble                                                                   |
|                                                                                               |                                                                                |
| Akustik                                                                                       | *Akustik is made of recycled PET material                                      |
| Deep Red     Rustic Gold     Midnight Green                                                   | Denim Deep Charcoal                                                            |
| White Black<br>Felt                                                                           |                                                                                |
|                                                                                               |                                                                                |
| Maroon Teal Navy                                                                              | Slate Blue Gray                                                                |
|                                                                                               |                                                                                |