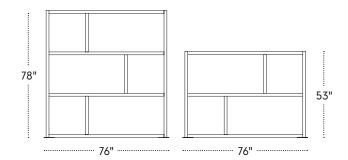

## **76" WIDE**

### LW 61 LW 62

LW 63

#### **Dimensions**

• Height: 53" or 78"

• Width: 52", 76", or 100" (base to base)

• Depth: Wall 1.75" | Base 13"