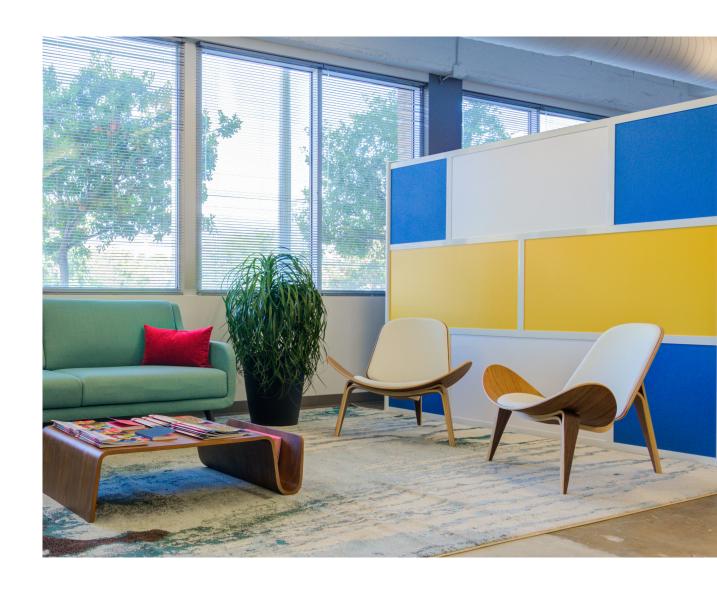

## **FRAMEWALL**

Divide and conquer

Framewall is the new modern room divider screen system designed with aesthetics and privacy in mind for a wide range of spaces

#### **Design Features**

• Freestanding movable wall design

• Aluminum interlocking modular frame

• Translucent and opaque panel options

• Connect multiple walls with Link

• Removable panel design

• Integration of third party materials