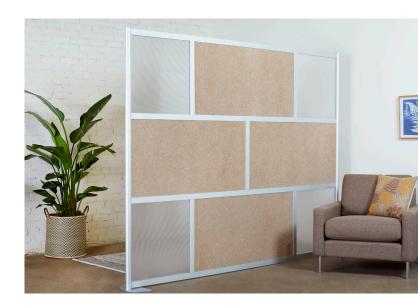

## **FRAMEWALL**

Divide and conquer

Framewall is the new modern room divider screen system designed with aesthetics and privacy in mind for a wide range of spaces

#### **Dimensions**

• Height: 53" or 78"

• Width: 52", 76", or 100" (base to base)

• Depth: Wall 1.75" | Base 13"

#### **Design Features**

• Freestanding movable wall design

• Aluminum interlocking modular frame

• Translucent and opaque panel options

• Connect multiple walls with Link

• Removable panel design

• Integration of third party materials