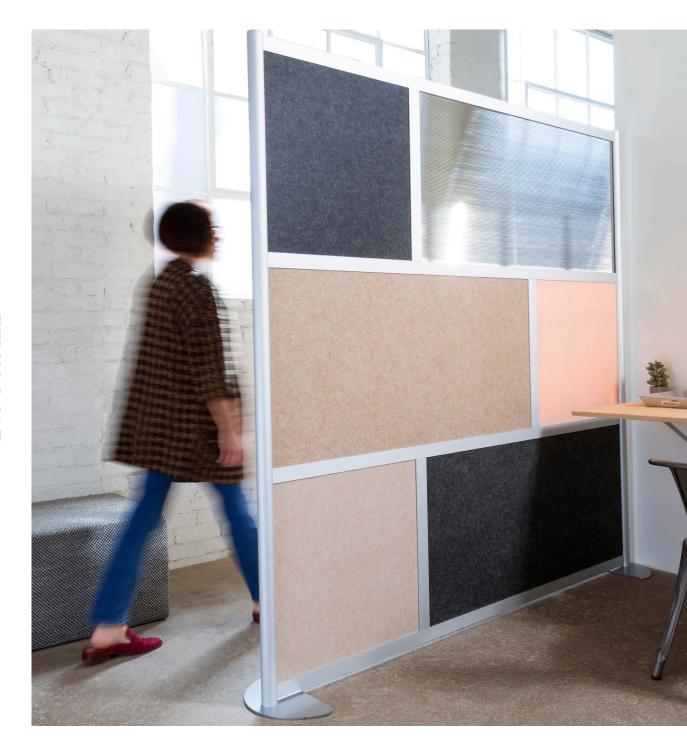

## **FRAMEWALL**

Divide and conquer

Framewall is the new modern room divider screen system designed with aesthetics and privacy in mind for a wide range of spaces

# PEOPLE DESERVE PRIVACY

The open office provides limitless potential. Potential for collaboration, and even more potential for distraction. That's why companies across the world use Framewall to define their spaces and give their teams a chance to focus and do their best work.

#### **Design Features**

• Freestanding movable wall design

• Aluminum interlocking modular frame

• Translucent and opaque panel options

• Connect multiple walls with Link

• Removable panel design

• Integration of third party materials