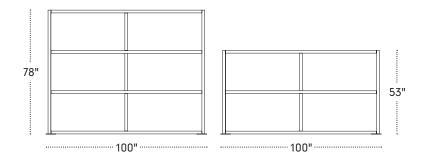

## **100" WIDE**

#### LW 81 LW 82 LW 83 LW 84

#### **Dimensions**

• Height: 53" or 78"

• Width: 52", 76", or 100" (base to base)

• Depth: Wall 1.75" | Base 13"