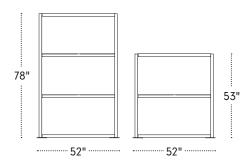

#### **Dimensions**

• Height: 53" or 78"

• Width: 52", 76", or 100" (base to base)

• Depth: Wall 1.75" | Base 13"