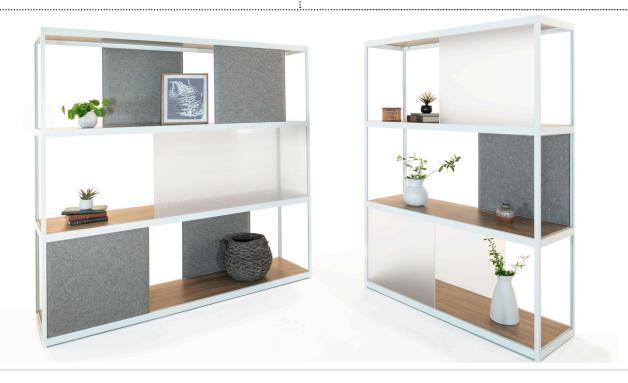

# **CHOOSE YOUR PANELS**

Time to get creative! Mix and match from our huge selection of panel styles and finishes. See our finishes cutsheet for all the options.

# **Design Features**

- Four standard sizes: low height with 4' shelves, low height with 6' shelves, full height with 4' shelves, and full height with 6' shelves
- Customizable with all Framewall panels and finishes

\*See finishes page

- Acoustic panel options available
- Ability to link multiple units together
- Modular panels can be rearranged with minor effort
- Frame colors: Anodized silver, white, black and custom frame colors avaliable