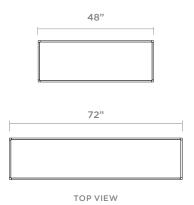

# **CHOOSE YOUR WIDTH**

# **Dimensions**

• Height: 77.75" or 52.63"

• Width: 48" or 72"

• Depth: 17.25"