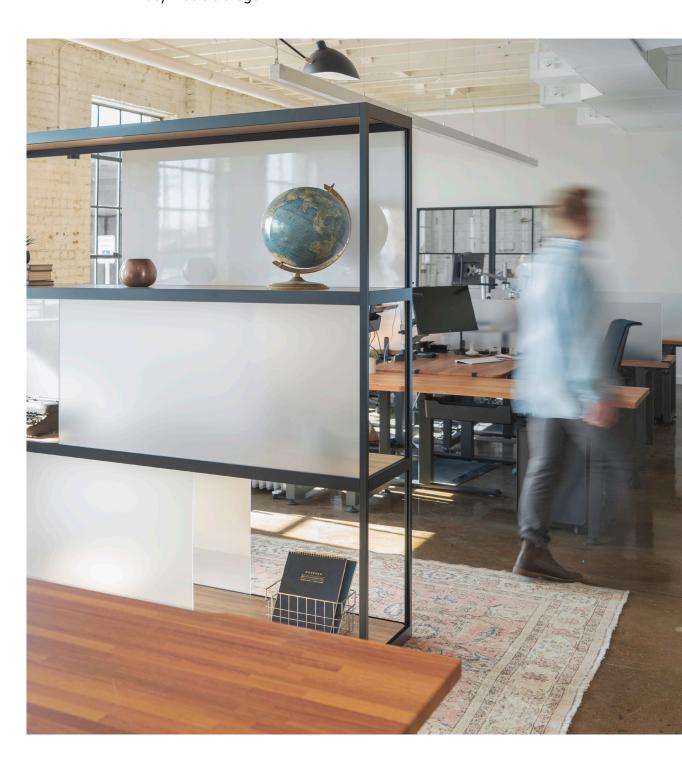

# SHFT Privacy meets storage

Shelving doesn't have to be so stale. Add flair to your environment with a thoughtful solution that divides space, offers storage, and looks good doing it.

# WHO SAYS STORAGE HAS TO BE STALE?

Creativity is key in an environment where so much is asked but so little is provided. That's why we developed Shift – a product that allows users to get more out of less by combining two office essentials, storage and division. Shift adds much to an environment while only taking up a small footprint.