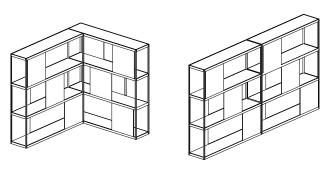

# **CHOOSE YOUR LAYOUT**

While single Shifts can be ordered, multiple Shifts can be linked together to further create space! Whether you'reinterested in 90° links or 180° links, Shift is up for the challenge.