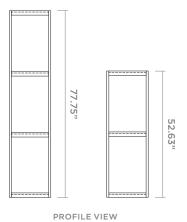

# **CHOOSE YOUR HEIGHT**

# **Dimensions**

• Height: 77.75" or 52.63"

• Width: 48" or 72"

• Depth: 17.25"