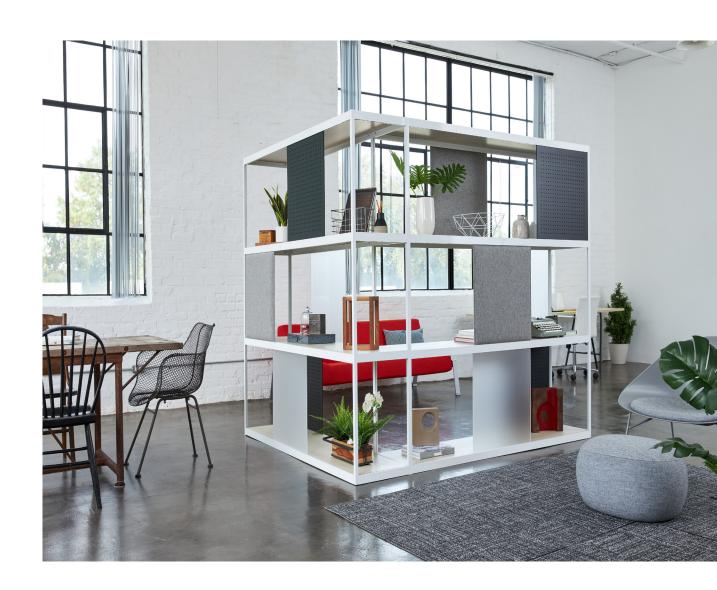

# SHFT Privacy meets storage

Shelving doesn't have to be so stale. Add flair to your environment with a thoughtful solution that divides space, offers storage, and looks good doing it.

# **CHOOSE YOUR PANELS**

Time to get creative! Mix and match from our huge selection of panel styles and finishes. See our finishes cutsheet for all the options.

# **CHOOSE YOUR LAYOUT**

While single Shifts can be ordered, multiple Shifts can be linked together to further create space! Whether you'reinterested in 90° links or 180° links, Shift is up for the challenge.

# **Design Features**

- Four standard sizes: low height with 4' shelves, low height with 6' shelves, full height with 4' shelves, and full height with 6' shelves
- Customizable with all Framewall panels and finishes