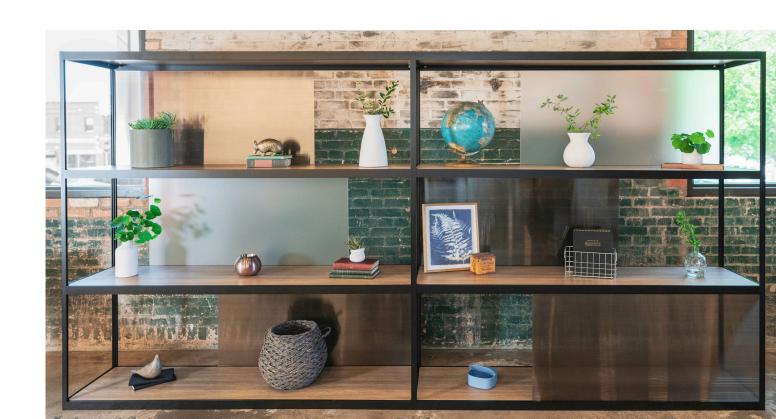

# SHFT Privacy meets storage

Shelving doesn't have to be so stale. Add flair to your environment with a thoughtful solution that divides space, offers storage, and looks good doing it.

# WHO SAYS STORAGE HAS TO BE STALE?

Creativity is key in an environment where so much is asked but so little is provided. That's why we developed Shift – a product that allows users to get more out of less by combining two office essentials, storage and division. Shift adds much to an environment while only taking up a small footprint.