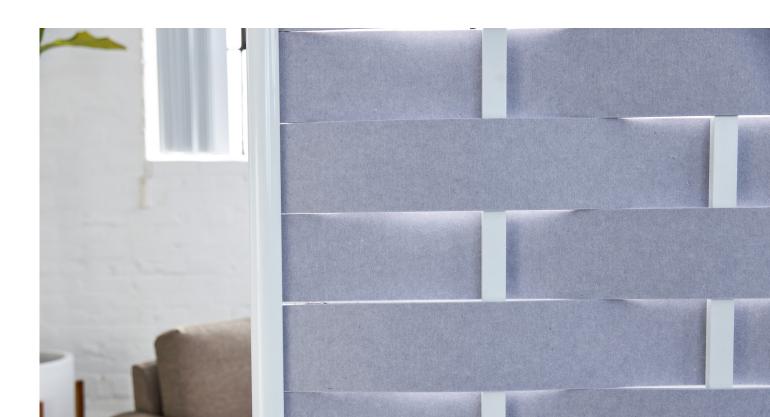

Weave is a modern take on our classic Framewall. With interwoven layers of sound-absorbing PET, this product can define a space and keep your workspace volume to a reasonable level.

LOFTWALL

#### **Design Features**

- Laser cut PET panels
- NRC .55 sound absorption
- Available in 6 standard finishes
- Easy installation