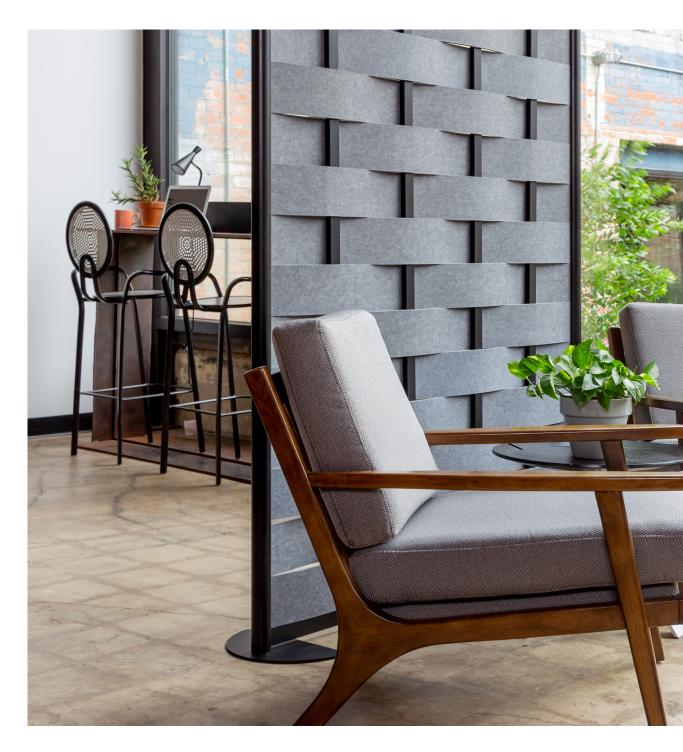

Weave is a modern take on our classic Framewall. With interwoven layers of sound-absorbing PET, this product can define a space and keep your workspace volume to a reasonable level.

LOFTWALL

# MAKE YOUR SPACE STAND OUT, SUBTLY

Do you need to define space in a way that isn't so "in your face?" That's why we designed Weave, to give our customers the ability to delineate work areas from waiting areas, focus areas from collaboration areas, and conference areas from "I promise I'm not scrolling through my Instagram feed" areas.