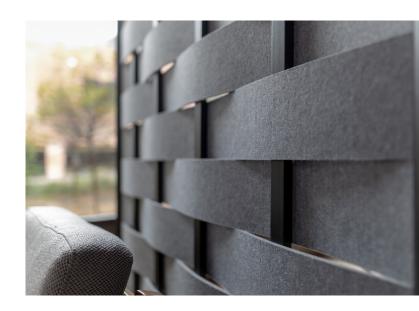

Weave is a modern take on our classic Framewall. With interwoven layers of sound-absorbing PET, this product can define a space and keep your workspace volume to a reasonable level.

LOFTWALL

#### **Design Features**

- Laser cut PET panels
- NRC .55 sound absorption
- Available in 6 standard finishes
- Easy installation