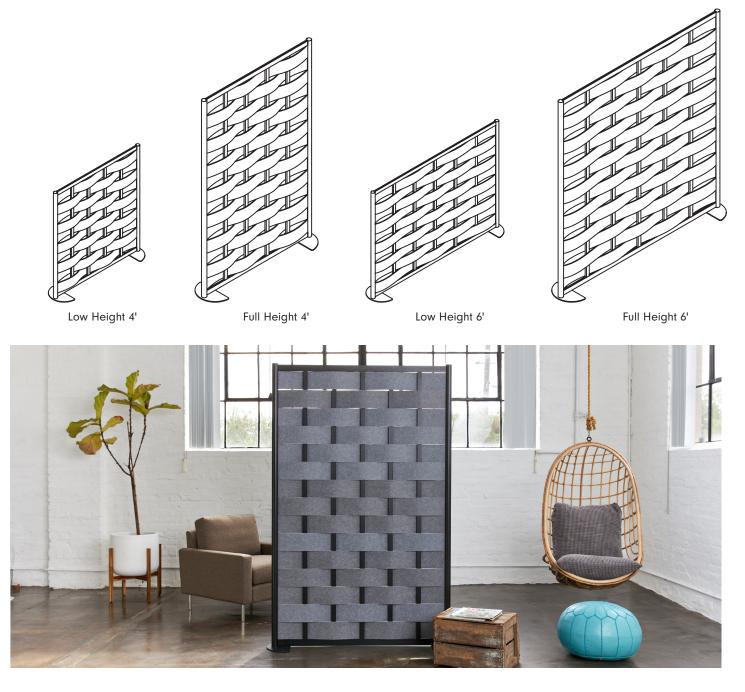

# **WEAVE CONFIGURATIONS**

#### **Product Dimensions**

- Height: 53" or 78"
- Width: 48" or 72"
- Custom Sizes: Always possible with Loftwall. Reach out to a team member to build your perfect solution.