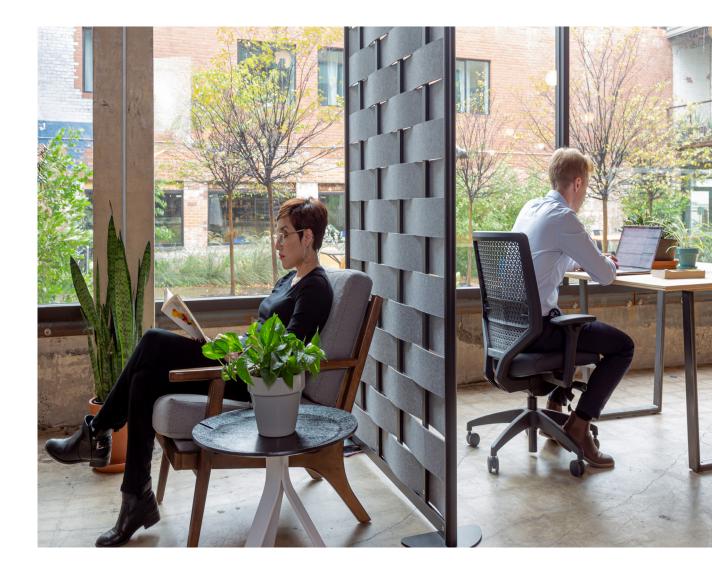

# MAKE YOUR SPACE STAND OUT, SUBTLY

Do you need to define space in a way that isn't so "in your face?" That's why we designed Weave, to give our customers the ability to delineate work areas from waiting areas, focus areas from collaboration areas, and conference areas from "I promise I'm not scrolling through my Instagram feed" areas.