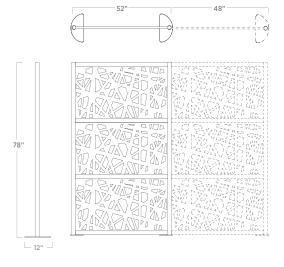

## Web Dimensions

#### **Dimensions**

• Height: 53" or 78"

• Width: 52", 76" or 100"

• Depth: Screen 1.75" / Base 13"