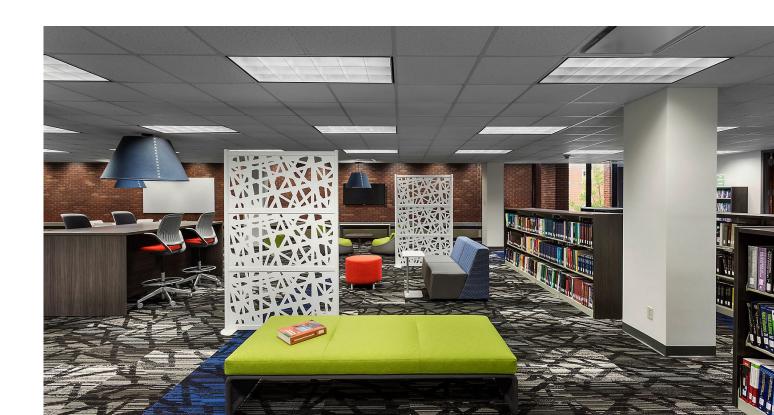

Web is an intricate design of overlapping and connecting elements providing a unique visual appearance. Web delivers perceived privacy without completely obstructing natural light in a workspace.

# FUNCTIONAL ART AT ITS FINEST

Make a statement in your space while defining it. Our award winning Web can delineate areas of interest and focus in a space. Not all workspaces are equal, and they certainly shouldn't all look the same. That's why we designed Web to give designers the flexibility to make their mark while increasing function.