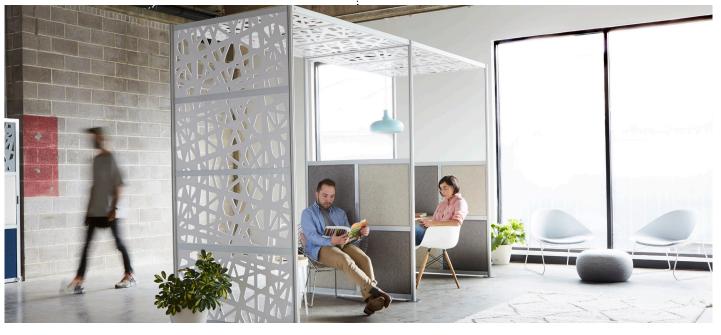

Web is an intricate design of overlapping and connecting elements providing a unique visual appearance. Web delivers perceived privacy without completely obstructing natural light in a workspace.

# FUNCTIONAL ART AT ITS FINEST

Make a statement in your space while defining it. Our award winning Web can delineate areas of interest and focus in a space. Not all workspaces are equal, and they certainly shouldn't all look the same. That's why we designed Web to give designers the flexibility to make their mark while increasing function.