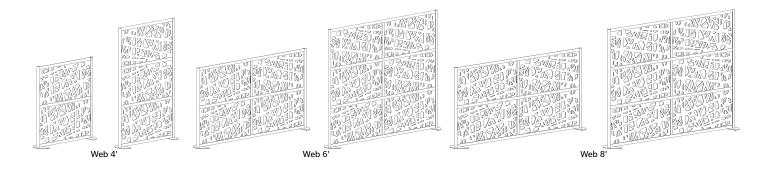

Web is an intricate design of overlapping and connecting elements providing a unique visual appearance. Web delivers perceived privacy without completely obstructing natural light in a workspace.

## Web Configurations



## Web Dimensions



## Frame Finishes





# THE OTHER STUFF

#### **Dimensions**

• Height: 53" or 78"

• Width: 52", 76" or 100"

• Depth: Screen 1.75" / Base 13"

#### **Design Features**

• Aluminum interlocking modular frame

• Multiple sections can link

• Removable panel design

• Fixed or caster base

• Frame finishes: Anodized silver, white, black and custom frame colors available

#### **Environmental Features**

- Frame made from up to 75% recycled content
- Frame is 100% recyclable
- Panel options meet indoor air quality standards
- VOC free anodized frame finish







# FUNCTIONAL ART AT ITS FINEST

Make a statement in your space while defining it. Our award winning Web can delineate areas of interest and focus in a space. Not all workspaces are equal, and they certainly s