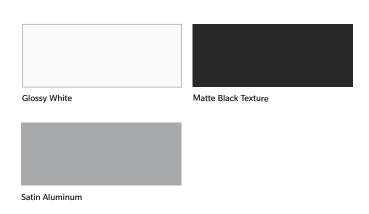

## Frame Finishes

#### **Design Features**

• Aluminum interlocking modular frame

• Multiple sections can link

• Removable panel design

• Fixed or caster base

• Frame finishes: Anodized silver, white, black and custom frame colors available