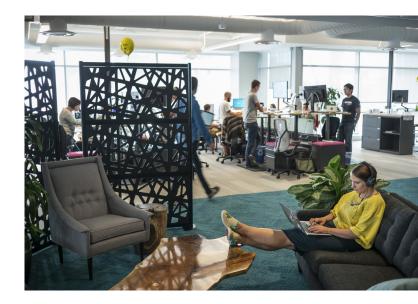

Web is an intricate design of overlapping and connecting elements providing a unique visual appearance. Web delivers perceived privacy without completely obstructing natural light in a workspace.

# FUNCTIONAL ART AT ITS FINEST

Make a statement in your space while defining it. Our award winning Web can delineate areas of interest and focus in a space. Not all workspaces are equal, and they certainly shouldn't all look the same. That's why we designed Web to give designers the flexibility to make their mark while increasing function.