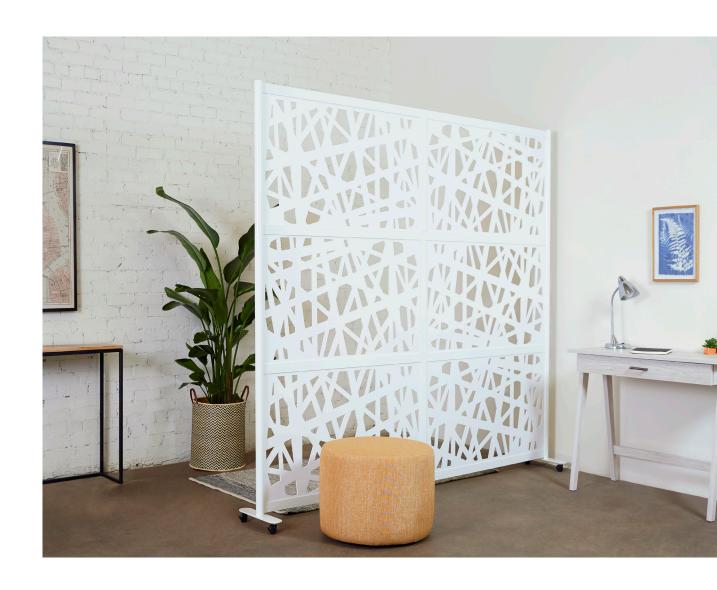

#### **Dimensions**

• Height: 53" or 78"

• Width: 52", 76" or 100"

• Depth: Screen 1.75" / Base 13"

#### **Design Features**

• Aluminum interlocking modular frame

• Multiple sections can link

• Removable panel design

• Fixed or caster base

• Frame finishes: Anodized silver, white, black and custom frame colors available

#### **Environmental Features**

- Frame made from up to 75% recycled content
- Frame is 100% recyclable
- Panel options meet indoor air quality standards
- VOC free anodized frame finish