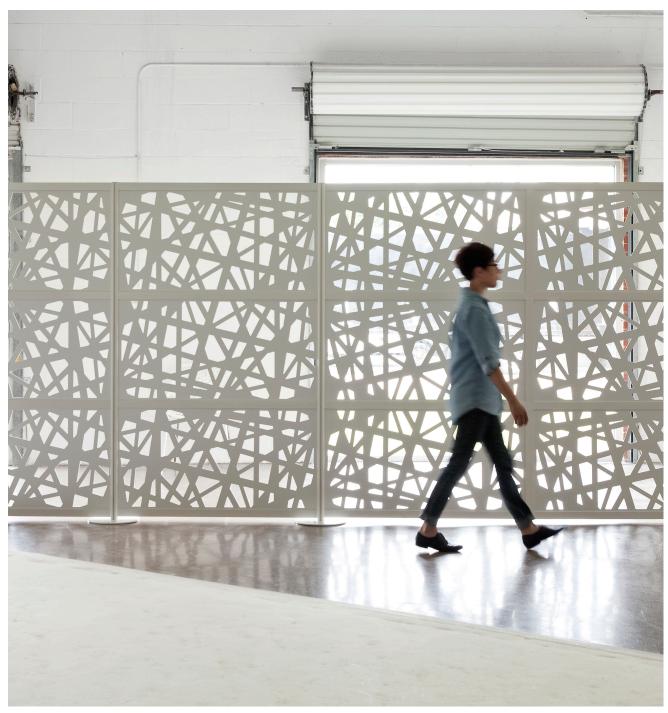

Web is an intricate design of overlapping and connecting elements providing a unique visual appearance. Web delivers perceived privacy without completely obstructing natural light in a workspace.

# FUNCTIONAL ART AT ITS FINEST

Make a statement in your space while defining it. Our award winning Web can delineate areas of interest and focus in a space. Not all workspaces are equal, and they certainly shouldn't all look the same. That's why we designed Web to give designers the flexibility to make their mark while increasing function.