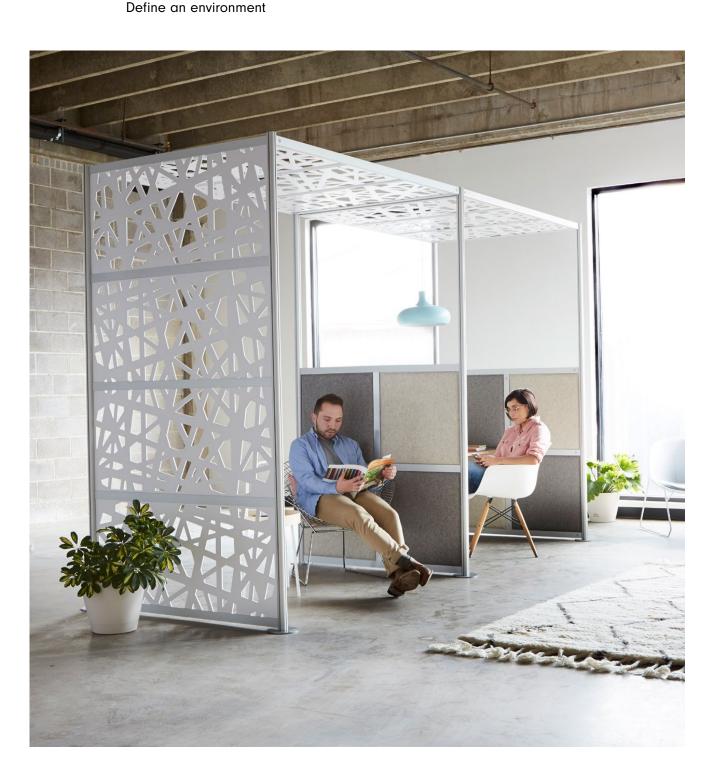

Offices are complicated. They need to be defined, yet agile. Collaborative, yet private. Practical, yet aesthetic. If only there was a product that did it all.

ANGLE VIEW

TOP VIEW

TOP VIEW

TOP VIEW

ANGLE VIEW

# **Design Features**

 Customizable with all Framewall panels and finishes

\*See finishes page

- Acoustic panel options available
- Tackable panels available
- Frame finishes: Satin Aluminum, Glossy White, Matte Black and custom
- Available in five standard configurations
- Provides acoustical, visual, and territorial privacy