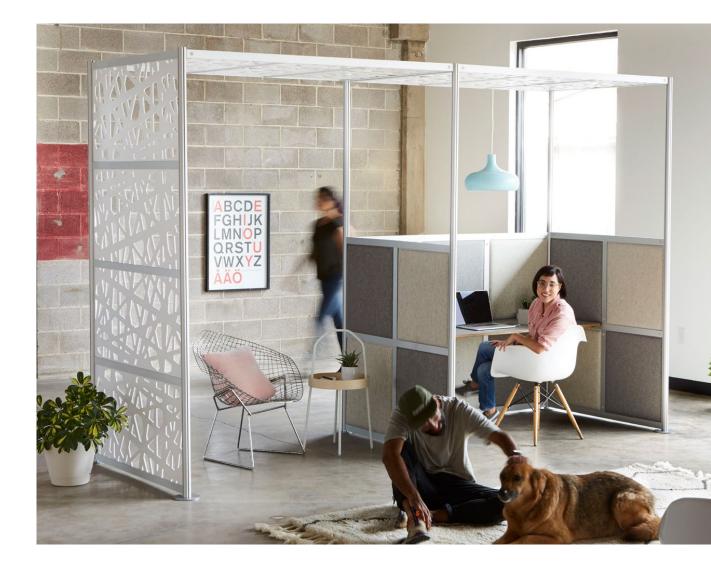

Offices are complicated. They need to be defined, yet agile. Collaborative, yet private. Practical, yet aesthetic. If only there was a product that did it all.

ANGLE VIEW

TOP VIEW

TOP VIEW

TOP VIEW

ANGLE VIEW

# **Design Features**

 Customizable with all Framewall panels and finishes

\*See finishes page

- Acoustic panel options available
- Tackable panels available
- Frame finishes: Satin Aluminum, Glossy White, Matte Black and custom
- Available in five standard configurations
- Provides acoustical, visual, and territorial privacy

# A SOLUTION FOR ANY FLOOR PLAN

Offices come in all shapes and sizes, so their solutions should too. With five standard layouts, Dok was designed to meet the needs of all offices, no matter their shape and size