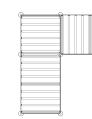

Offices are complicated. They need to be defined, yet agile. Collaborative, yet private. Practical, yet aesthetic. If only there was a product that did it all.





ANGLE VIEW



TOP VIEW







TOP VIEW







TOP VIEW



ANGLE VIEW

TOP VIEW

DOK L

DOKI

Height: 8' 2" Width: 10' 4" Depth: 4' 4"

Height: 8' 2" Width: 10' 4" Depth: 10' 4"

# DOK T

Height: 8' 2" Width: 12' 4" Depth: 10' 4"

# DOK Z

Height: 8' 2" Width: 16' 4" Depth: 8' 4"

# DOK +

Height: 8' 2" Width: 20' 4" Depth: 16' 4"



# THE OTHER STUFF

# **Panel Dimensions**

• Height: 8' 2"

• Width: Varies

• Depth: Varies

# **Design Features**

 Customizable with all Framewall panels and finishes

\*See finishes page

- Acoustic panel options available
- Tackable panels available
- Frame finishes: Satin Aluminum, Glossy White, Matte Black and custom
- Available in five standard configurations
- Provides acoustical, visual, and territorial privacy

# **Environmental Features**

- Frame made from up to 75% recycle