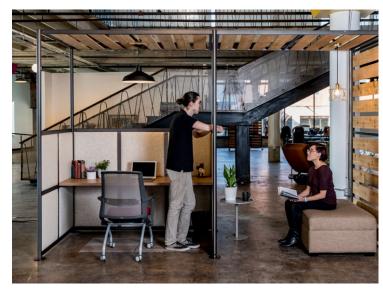

Offices are complicated. They need to be defined, yet agile. Collaborative, yet private. Practical, yet aesthetic. If only there was a product that did it all.

ANGLE VIEW

TOP VIEW

TOP VIEW

TOP VIEW

ANGLE VIEW

# **Design Features**

 Customizable with all Framewall panels and finishes

\*See finishes page

- Acoustic panel options available
- Tackable panels available
- Frame finishes: Satin Aluminum, Glossy White, Matte Black and custom
- Available in five standard configurations
- Provides acoustical, visual, and territorial privacy

# A SOLUTION FOR ANY FLOOR PLAN

Offices come in all shapes and sizes, so their solutions should too. With five standard layouts, Dok was designed to meet the needs of all offices, no matter their shape and size