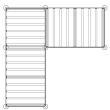

TOP VIEW

DOK L

DOKI

Height: 8' 2" Width: 10' 4" Depth: 4' 4"

Height: 8' 2" Width: 10' 4" Depth: 10' 4"