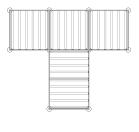

Offices are complicated. They need to be defined, yet agile. Collaborative, yet private. Practical, yet aesthetic. If only there was a product that did it all.





ANGLE VIEW



TOP VIEW







TOP VIEW







TOP VIEW



ANGLE VIEW

TOP VIEW

DOK L

DOKI

Height: 8' 2" Width: 10' 4" Depth: 4' 4"

Height: 8' 2" Width: 10' 4" Depth: 10' 4"

# DOK T

Height: 8' 2" Width: 12' 4" Depth: 10' 4"

# DOK Z

Height: 8' 2" Width: 16' 4" Depth: 8' 4"

# DOK +

Height: 8' 2" Width: 20' 4" Depth: 16' 4"



# THE OTHER STUFF

# **Panel Dimensions**

• Height: 8' 2"

• Width: Varies

• Depth: Varies

# **Design Features**

 Customizable with all Framewall panels and finishes

\*See finishes page

- Acoustic panel options available
- Tackable panels available
- Frame finishes: Satin Aluminum, Glossy White, Matte Black and custom
- Available in five standard configurations
- Provides acoustical, visual, and territorial privacy

# **Environmental Features**

- Frame made from up to 75% recycled content
- Fram