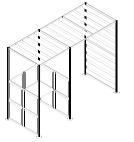

TOP VIEW

DOK L

DOKI

Height: 8' 2" Width: 10' 4" Depth: 4' 4"

Height: 8' 2" Width: 10' 4" Depth: 10' 4"