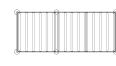

TOP VIEW

DOK L

DOKI

Height: 8' 2" Width: 10' 4" Depth: 4' 4"

Height: 8' 2" Width: 10' 4" Depth: 10' 4"