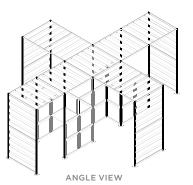

Offices are complicated. They need to be defined, yet agile. Collaborative, yet private. Practical, yet aesthetic. If only there was a product that did it all.





ANGLE VIEW



TOP VIEW







TOP VIEW







TOP VIEW



ANGLE VIEW

TOP VIEW

DOK L

DOKI

Height: 8' 2" Width: 10' 4" Depth: 4' 4"

Height: 8' 2" Width: 10' 4" Depth: 10' 4"

# DOK T

Height: 8' 2" Width: 12' 4" Depth: 10' 4"

# DOK Z

Height: 8' 2" Width: 16' 4" Depth: 8' 4"

# DOK +

Height: 8' 2" Width: 20' 4" Depth: 16' 4"



# THE OTHER STUFF

# **Panel Dimensions**

• Height: 8' 2"

• Width: Varies

• Depth: Varies

# **Design Features**

 Customizable with all Framewall panels and finishes

\*See finishes page

- Acoustic panel options available
- Tackable panels available
- Frame finishes: Satin Aluminum, Glossy White, Matte Black and custom
- Available in five standard configurations
- Provides acoustical, visual, and territorial privacy

# **Environmental Features**

- Frame made from up to 75% recycled content
- Frame and select p