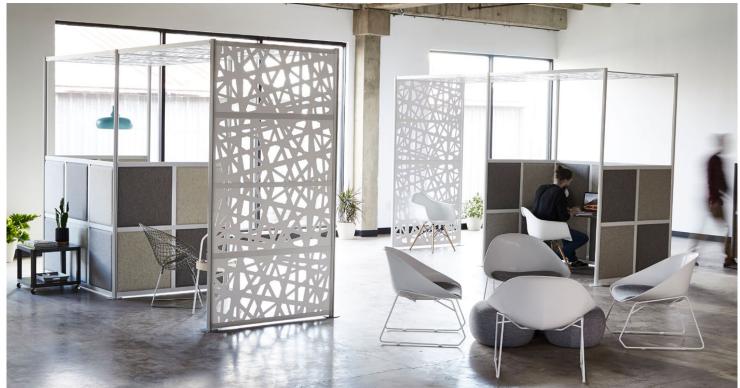

Offices are complicated. They need to be defined, yet agile. Collaborative, yet private. Practical, yet aesthetic. If only there was a product that did it all.

ANGLE VIEW

TOP VIEW

TOP VIEW

TOP VIEW

ANGLE VIEW

# **Design Features**

 Customizable with all Framewall panels and finishes

\*See finishes page

- Acoustic panel options available
- Tackable panels available
- Frame finishes: Satin Aluminum, Glossy White, Matte Black and custom
- Available in five standard configurations
- Provides acoustical, visual, and territorial privacy

# A SOLUTION FOR ANY FLOOR PLAN

Offices come in all shapes and sizes, so their solutions should too. With five standard layouts, Dok was designed to meet the needs of all offices, no matter their shape and size