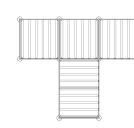

Offices are complicated. They need to be defined, yet agile. Collaborative, yet private. Practical, yet aesthetic. If only there was a product that did it all.





ANGLE VIEW



TOP VIEW







TOP VIEW







TOP VIEW



ANGLE VIEW

TOP VIEW

DOK L

DOKI

Height: 8' 2" Width: 10' 4" Depth: 4' 4"

Height: 8' 2" Width: 10' 4" Depth: 10' 4"

# DOK T

Height: 8' 2" Width: 12' 4" Depth: 10' 4"

# DOK Z

Height: 8' 2" Width: 16' 4" Depth: 8' 4"

# DOK +

Height: 8' 2" Width: 20' 4" Depth: 16' 4"



# THE OTHER STUFF

# **Panel Dimensions**

• Height: 8' 2"

• Width: Varies

• Depth: Varies

# **Design Features**

 Customizable with all Framewall panels and finishes

\*See finishes page

- Acoustic panel options available
- Tackable panels available
- Frame finishes: Satin Aluminum, Glossy White, Matte Black and custom
- Available in five standard configurations
- Provides acoustical, visual, and territorial privacy

# **Environmental Features**

- Frame made from up to 75% recycled content
- Fr