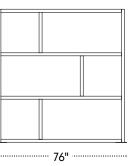

### FRAMEWALL DIMENSIONS

Framewall is the new modern room divider screen system designed with aesthetics and privacy in mind for a wide range of spaces **52" WIDE** 

100" WIDE

#### Dimensions

- Height: 53" or 78"
- Width: 52", 76", or 100" (base to base)
- Depth: Wall 1.75" | Base 13"