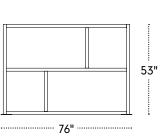

### FRAMEWALL DIMENSIONS

Framewall is the new modern room divider screen system designed with aesthetics and privacy in mind for a wide range of spaces **52" WIDE** 

100" WIDE

#### Dimensions

- Height: 53" or 78"
- Width: 52", 76", or 100" (base to base)
- Depth: Wall 1.75" | Base 13"