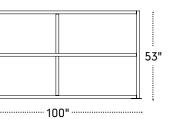

### FRAMEWALL DIMENSIONS

Framewall is the new modern room divider screen system designed with aesthetics and privacy in mind for a wide range of spaces **52" WIDE** 

100" WIDE

#### Dimensions

- Height: 53" or 78"
- Width: 52", 76", or 100" (base to base)
- Depth: Wall 1.75" | Base 13"