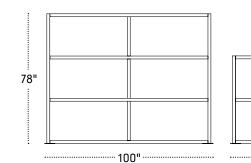

### FRAMEWALL DIMENSIONS

Framewall is the new modern room divider screen system designed with aesthetics and privacy in mind for a wide range of spaces **52" WIDE** 

100" WIDE

#### Dimensions

- Height: 53" or 78"
- Width: 52", 76", or 100" (base to base)
- Depth: Wall 1.75" | Base 13"