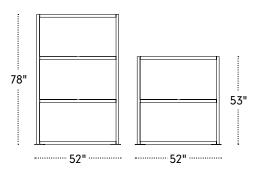

### FRAMEWALL DIMENSIONS

Framewall is the new modern room divider screen system designed with aesthetics and privacy in mind for a wide range of spaces **52" WIDE** 

100" WIDE

#### Dimensions

- Height: 53" or 78"
- Width: 52", 76", or 100" (base to base)
- Depth: Wall 1.75" | Base 13"