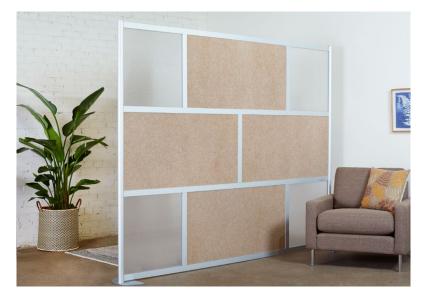

#### **Design Features**

- Freestanding movable wall design
- Aluminum interlocking modular frame
- Translucent and opaque panel options
- Connect multiple walls with Link
- Removable panel design
- Integration of third party materials
- Fixed or caster base
- Frame finishes: Satin Aluminum, Glossy White, Matte Black and custom
- Custom sizes and options available

# **PEOPLE DESERVE PRIVACY**

The open office provides limitless potential. Potential for collaboration, and even more potential for distraction. That's why companies across the world use Framewall to define their spaces and give their teams a chance to focus and do their best work.

## **CHOOSE YOUR PANELS**

Time to get creative! Mix and match from our huge selection of panel styles and finishes. See our finishes cutsheet for all the options.