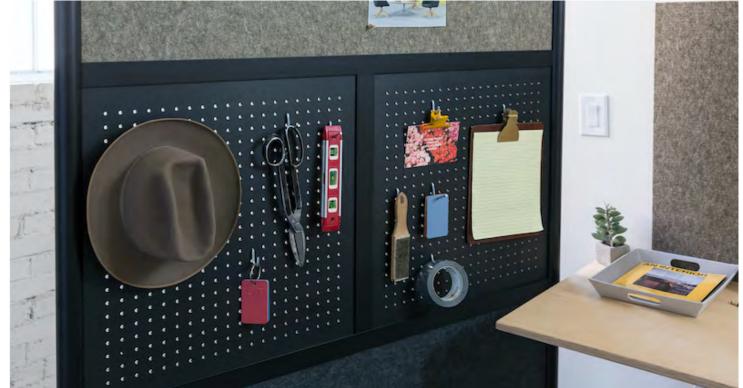

### **Design Features**

- Customizable panel design
- Acoustic, dry erase, and translucent panels
- Aluminum interlocking modular frame
- Ability to integrate third party materials
- Custom sizes and options available
- Frame finishes: Satin Aluminum, Glossy White, Matte Black and custom