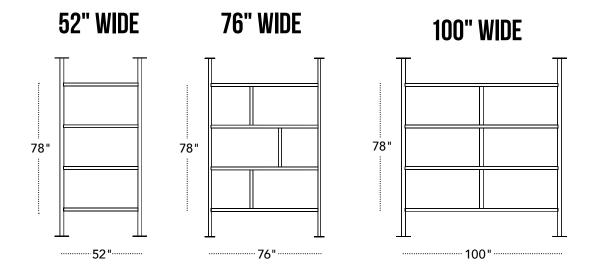

## **STANDARD DIMENSIONS**

#### **Dimensions**

- Height: Varies based on floor and ceiling distance
- Width: 52", 76", or 100" (base to base)
- Depth: Wall 1.75" | Base 13"