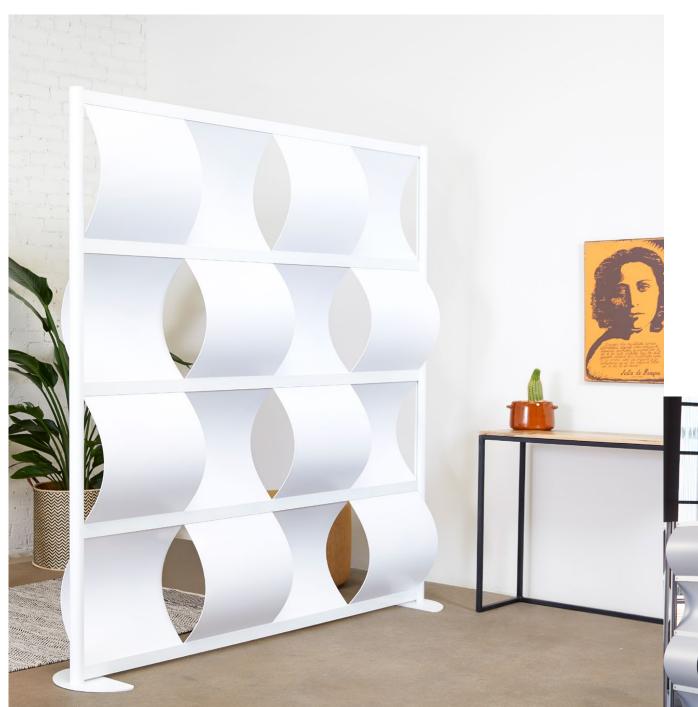

# **WAVE** Add some texture

## FRAME FINISHES

Matte Black

Satin Aluminum

Add an element of motion to your space with Wave. With an open design, Wave separates an environment without sealing off the environment.

# WHEN OTHERS ZIG, WE'LL ZAG

Our offices, our homes, and our lives aren't rigid, so why is our furniture? Motion and change can be agents for good. Wave's dynamic design was created to meet and match our variable selves.