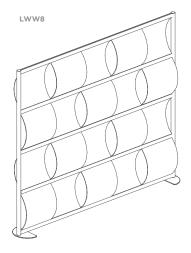

### **WAVE CONFIGURATIONS**

LWW4

## FRAME FINISHES

Matte Black

Satin Aluminum

Add an element of motion to your space with Wave. With an open design, Wave separates an environment without sealing off the environment.