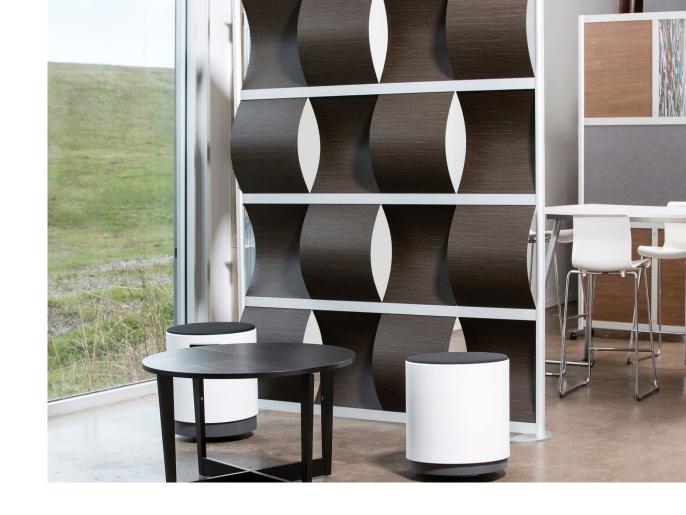

#### **Design Features**

- A visual barrier which allows light and sound to transmit through
- Aluminum interlocking frame
- Fixed or caster base options available
- Frame finishes: Satin Aluminum, Glossy White, Matte Black and custom
- Wood laminates available as custom finishes