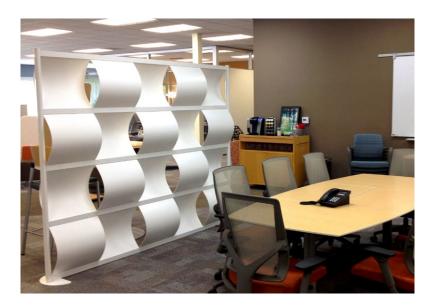

### **WAVE CONFIGURATIONS**

LWW4

## FRAME FINISHES

Matte Black

Satin Aluminum

Add an element of motion to your space with Wave. With an open design, Wave separates an environment without sealing off the environment.

#### **Design Features**

- A visual barrier which allows light and sound to transmit through
- Aluminum interlocking frame
- Fixed or caster base options available
- Frame finishes: Satin Aluminum, Glossy White, Matte Black and custom
- Wood laminates available as custom finishes