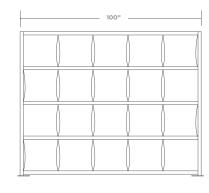

#### **Panel Dimensions**

• Height: 78"

• Width: 52", 76", or 100"

• Depth: Panel 9" / Base 13"