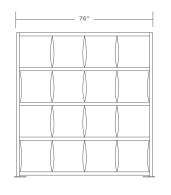

#### **Panel Dimensions**

• Height: 78"

• Width: 52", 76", or 100"

• Depth: Panel 9" / Base 13"