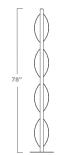

#### **Panel Dimensions**

• Height: 78"

• Width: 52", 76", or 100"

• Depth: Panel 9" / Base 13"