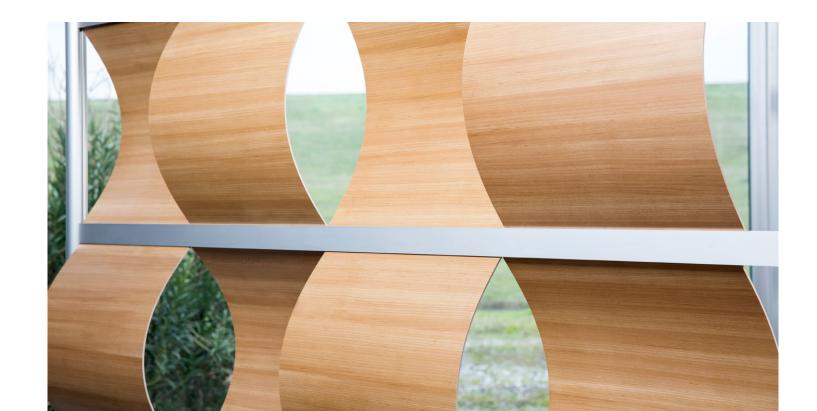

#### **Design Features**

- A visual barrier which allows light and sound to transmit through
- Aluminum interlocking frame
- Fixed or caster base options available
- Frame finishes: Satin Aluminum, Glossy White, Matte Black and custom
- Wood laminates available as custom finishes