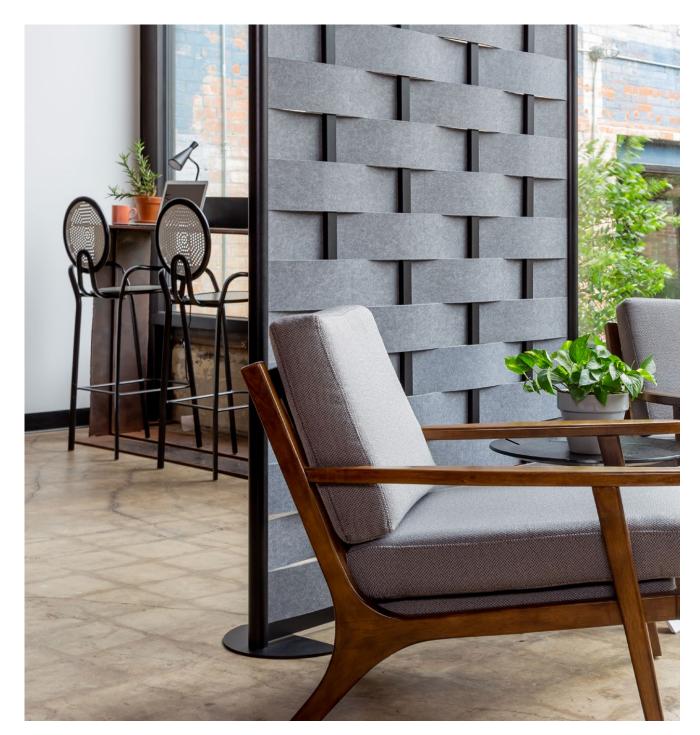

## **WEAVE**

Wrap your space in more than just quiet

Weave is a modern take on our classic Framewall. With interwoven layers of sound-absorbing PET, this product can define a space and keep your workspace volume to a reasonable level.

# MAKE YOUR SPACE STAND OUT, SUBTLY

Do you need to define space in a way that isn't so "in your face?" That's why we designed Weave, to give our customers the ability to delineate work areas from waiting areas, focus areas from collaboration areas, and conference areas from "I promise I'm not scrolling through my Instagram feed" areas.

## **WEAVE CONFIGURATIONS**