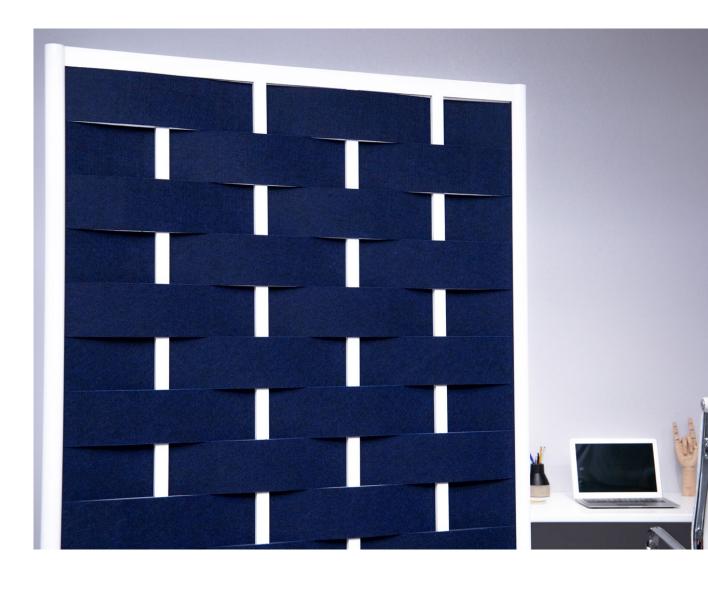

## **PANEL FINISHES**

Midnight

Cobalt

Charcoal

Steel

Marble

Pewter

## **WEAVE CONFIGURATIONS**