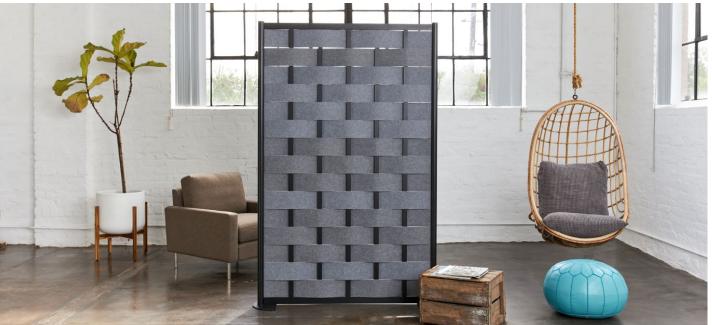

## **WEAVE**

Wrap your space in more than just quiet

Weave is a modern take on our classic Framewall. With interwoven layers of sound-absorbing PET, this product can define a space and keep your workspace volume to a reasonable level.

# MAKE YOUR SPACE STAND OUT, SUBTLY

Do you need to define space in a way that isn't so "in your face?" That's why we designed Weave, to give our customers the ability to delineate work areas from waiting areas, focus areas from collaboration areas, and conference areas from "I promise I'm not scrolling through my Instagram feed" areas.