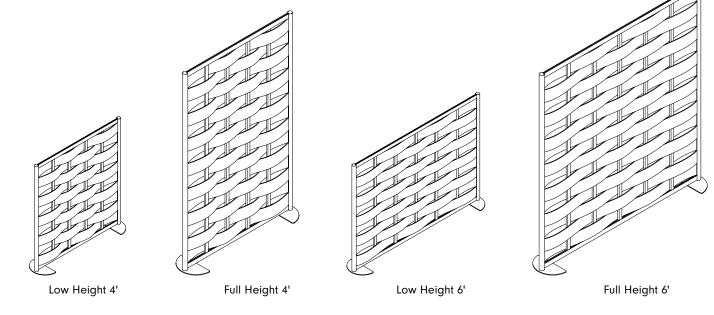

## **WEAVE CONFIGURATIONS**

#### **Product Dimensions**

• Height: 53" or 78"

• Width: 52" or 76"

• Custom Sizes: Always possible with Loftwall. Reach out to a team member to build your perfect solution.