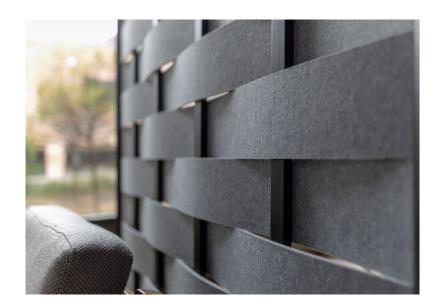

## **WEAVE**

Wrap your space in more than just quiet

Weave is a modern take on our classic Framewall. With interwoven layers of sound-absorbing PET, this product can define a space and keep your workspace volume to a reasonable level.

#### **Design Features**

- Laser cut PET panels
- NRC .55 sound absorption
- Available in 6 standard finishes
- Easy installation