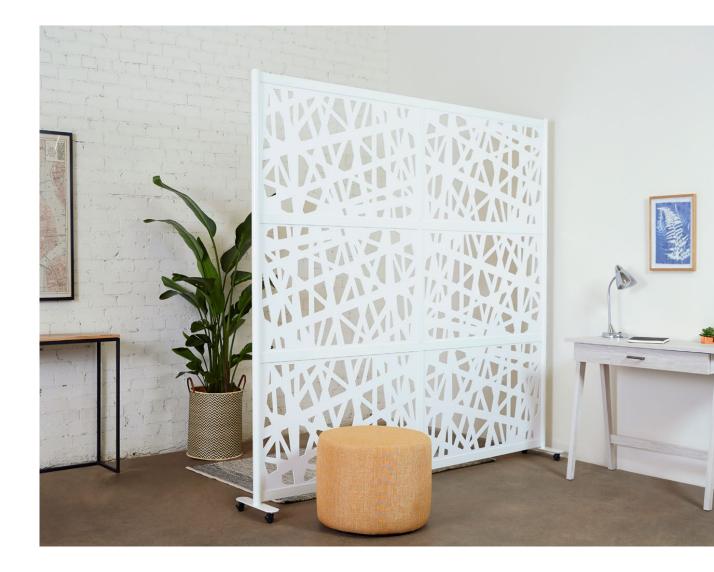

### **Dimensions**

• Height: 53" or 78"

• Width: 52", 76" or 100"

• Depth: Screen 1.75" / Base 13"

## **Design Features**

- Aluminum interlocking modular frame
- Multiple sections can link
- Fixed or caster base options avalaible
- Frame finishes: Satin Aluminum, Glossy White, Matte Black and custom

#### **Environmental Features**

- Frame made from up to 75% recycled content
- Frame is 100% recyclable
- Panel options meet indoor air quality standards
- VOC free anodized frame finish