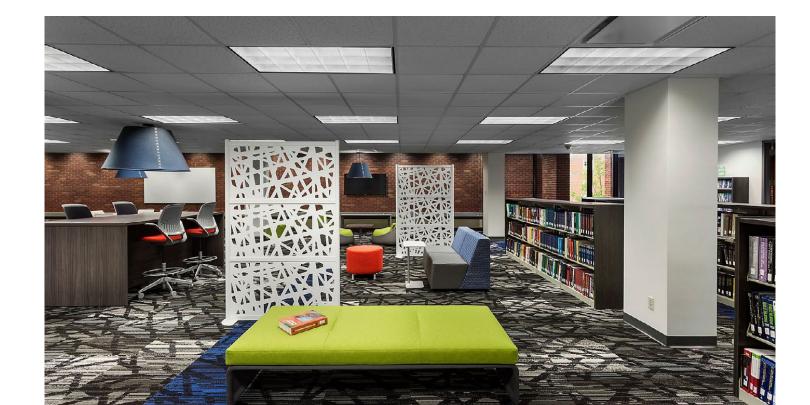

# Let some light in

Web is an intricate design of overlapping and connecting elements providing a unique visual appearance. Web delivers visual and territorial privacy without completely obstructing natural light in a workspace.

## FUNCTIONAL ART AT ITS FINEST

Make a statement in your space while defining it. Our award winning Web can delineate areas of interest and focus in a space. Not all workspaces are equal, and they certainly shouldn't all look the same. That's why we designed Web to give designers the flexibility to make their mark while increasing function.