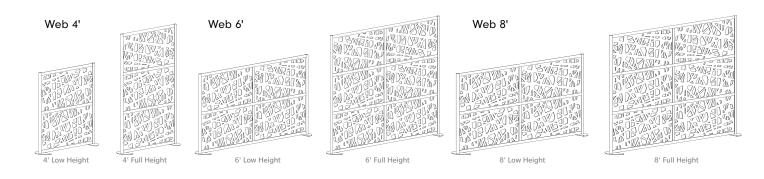

## **WEB CONFIGURATIONS**

### **Dimensions**

• Height: 53" or 78"

• Width: 52", 76" or 100"

• Depth: Screen 1.75" / Base 13"