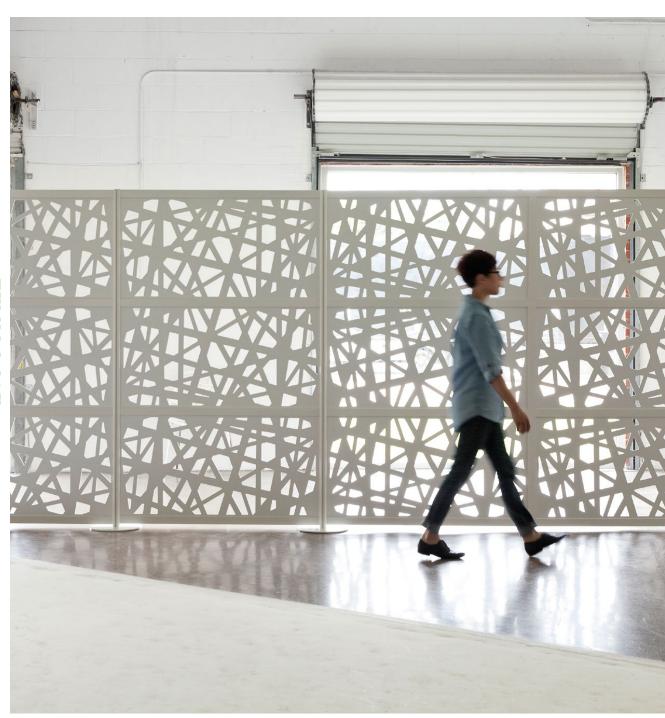

# Let some light in

Web is an intricate design of overlapping and connecting elements providing a unique visual appearance. Web delivers visual and territorial privacy without completely obstructing natural light in a workspace.

## FUNCTIONAL ART AT ITS FINEST

Make a statement in your space while defining it. Our award winning Web can delineate areas of interest and focus in a space. Not all workspaces are equal, and they certainly shouldn't all look the same. That's why we designed Web to give designers the flexibility to make their mark while increasing function.