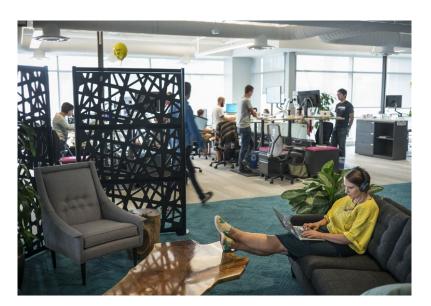

# Let some light in

Web is an intricate design of overlapping and connecting elements providing a unique visual appearance. Web delivers visual and territorial privacy without completely obstructing natural light in a workspace.

## FUNCTIONAL ART AT ITS FINEST

Make a statement in your space while defining it. Our award winning Web can delineate areas of interest and focus in a space. Not all workspaces are equal, and they certainly shouldn't all look the same. That's why we designed Web to give designers the flexibility to make their mark while increasing function.