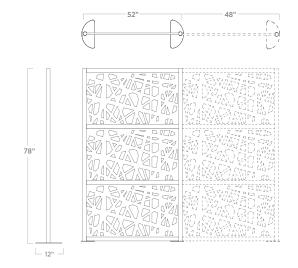

## **WEB DIMENSIONS**

### **Dimensions**

• Height: 53" or 78"

• Width: 52", 76" or 100"

• Depth: Screen 1.75" / Base 13"