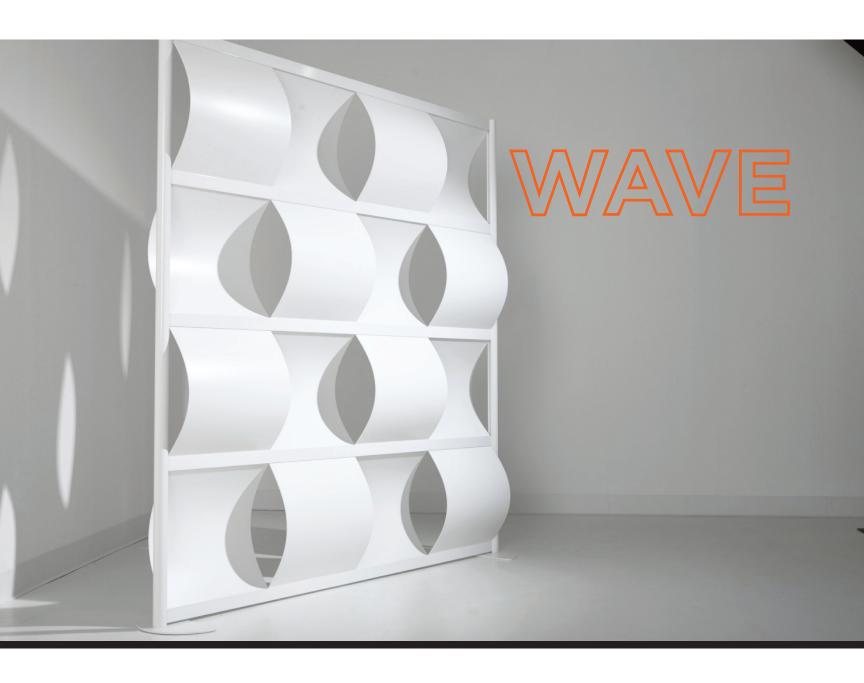

Add an element of motion to your space with Wave. The unique and visually stimulating design adds aesthetic and function to your space. The arrangement of undulating panels provide a visual barrier yet allow air & light to pass through openings. The design functions as a filter, the curved shape of the panels dampen sound and redirect ambient light to pass through the screens openings.

## **Design Features**

- Provides visual barrier
- Allows light & sound to transmit
- Aluminum interlocking modular frame
- Translucent and opaque panel options
- Removable panel design
- Frame available in over 40 powder coat finishes
- Custom sizes & options available