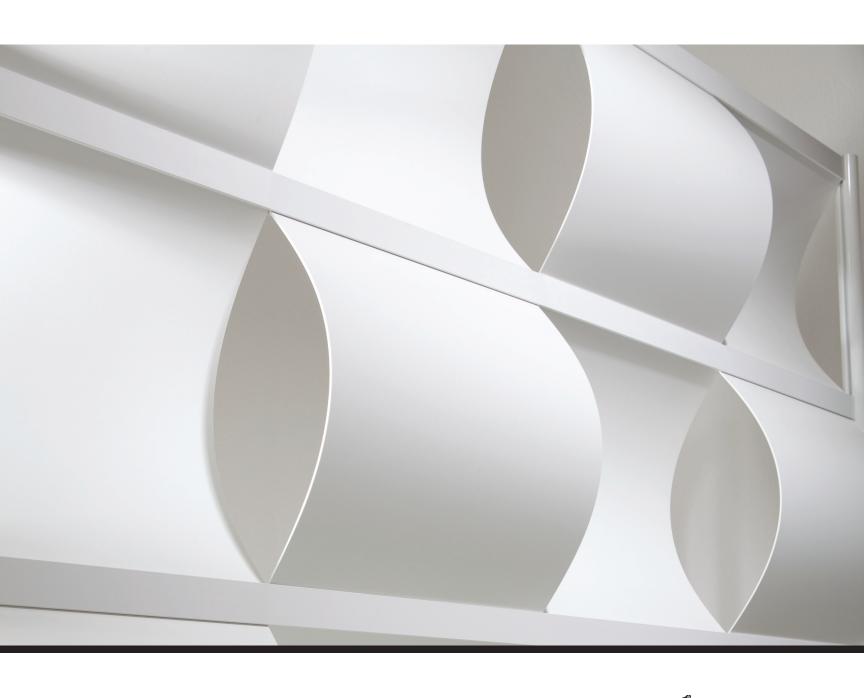

Add an element of motion to your space with Wave. The unique and visually stimulating design adds aesthetic and function to your space. The arrangement of undulating panels provide a visual barrier yet allow air & light to pass through openings. The design functions as a filter, the curved shape of the panels dampen sound and redirect ambient light to pass through the screens openings.