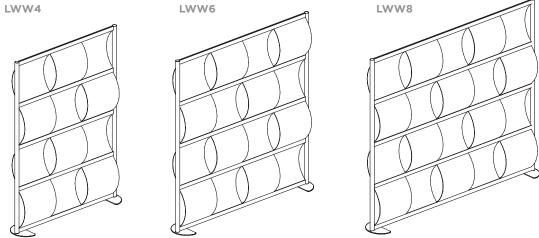

## **Dimensions**

height: 78" / custom width: 52"/ 76"/ 100" depth: panel 9" / feet 13"

## **Design Features**

- Provides visual barrier
- Allows light & sound to transmit
- Aluminum interlocking modular frame
- Translucent and opaque panel options
- Removable panel design
- Frame available in over 40 powder coat finishes
- Custom sizes & options available