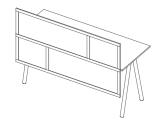

# LOFTwall

DESKdivider sets apart workspaces for privacy and organization while still fostering collaborative open environments.

### **Design Features**

- Tabletop or underside mounting bracket
- Privacy and/or modesty panel design
- Aluminum interlocking modular frame
- Translucent and opaque panel options
- Removable panel design
- Frame colors: anodized silver, white, black and custom
- Custom sizes & options available