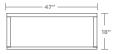

#### Dimensions

Height: 18" Privacy / 35" Privacy & modesty Width: 47" / 71" / Custom Depth: Wall 0.75" / Bracket 2.5"