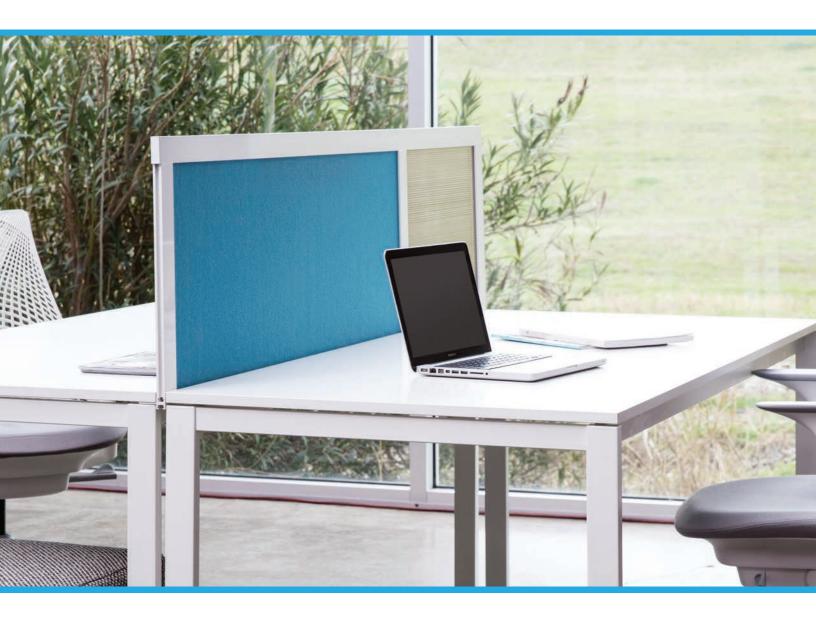

# LOFTwall

DESKdivider sets apart workspaces for privacy and organization while still fostering collaborative open environments.

### DESKdivider

### **Design Features**

- Tabletop or underside mounting bracket
- Privacy and/or modesty panel design
- Aluminum interlocking modular frame
- Translucent and opaque panel options
- Removable panel design
- Frame colors: anodized silver, white, black and custom
- Custom sizes & options available