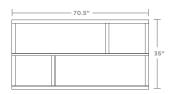

#### Dimensions

Height: 18" Privacy / 35" Privacy & modesty Width: 47" / 71" / Custom Depth: Wall 0.75" / Bracket 2.5"