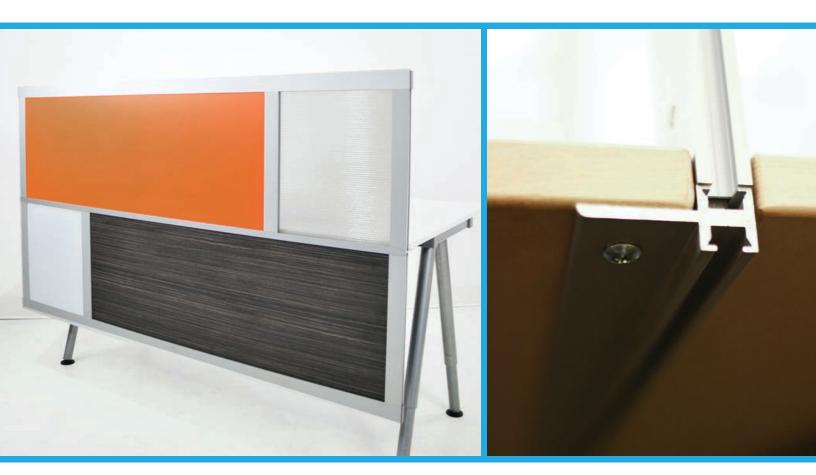

### **Design Features**

- Tabletop or underside mounting bracket
- Privacy and/or modesty panel design
- Aluminum interlocking modular frame
- Translucent and opaque panel options
- Removable panel design
- Frame colors: anodized silver, white, black and custom
- Custom sizes & options available

- Environmental Features Frame made from 75% recycled content
- Frame is 100% recyclable
- Panel options meet indoor air quality standards
- VOC free anodized frame finish

LWDD42

LWDD61