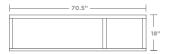

#### Dimensions

Height: 18" Privacy / 35" Privacy & modesty Width: 47" / 71" / Custom Depth: Wall 0.75" / Bracket 2.5"