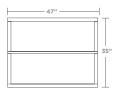

#### Dimensions

Height: 18" Privacy / 35" Privacy & modesty Width: 47" / 71" / Custom Depth: Wall 0.75" / Bracket 2.5"