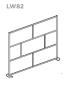

#### **Dimensions**

Height: 78" / 53" Width: 52" / 76" / 100" Base to base Depth: Wall 1.75" / Base 13"

#### **Design Features**

- Freestanding movable wall design
- Aluminum interlocking modular frame
- Translucent and opaque panel options
- Connect multiple walls with LINK
- Removable panel design
- Integration of third party materials
- Floor or caster base
- Frame colors: anodized silver, white, black and custom
- Custom sizes & options available