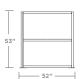

#### **Dimensions**

Height: 78" / 53" Width: 52" / 76" / 100" Base to base Depth: Wall 1.75" / Base 13"