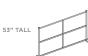

#### **Dimensions**

Height: 78" / 53" Width: 52" / 76" / 100" Base to base Depth: Wall 1.75" / Base 13"