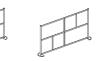

#### **Dimensions**

Height: 78" / 53" Width: 52" / 76" / 100" Base to base Depth: Wall 1.75" / Base 13"

#### **Design Features**

- Freestanding movable wall design
- Aluminum interlocking modular frame
- Translucent and opaque panel options
- Connect multiple walls with LINK
- Removable panel design
- Integration of third party materials
- Floor or caster base
- Frame colors: anodized silver, white, black and custom
- Custom sizes & options available

## **WIDTH**

LW83