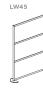

#### **Dimensions**

Height: 78" / 53" Width: 52" / 76" / 100" Base to base Depth: Wall 1.75" / Base 13"