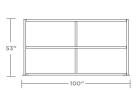

#### **Dimensions**

Height: 78" / 53" Width: 52" / 76" / 100" Base to base Depth: Wall 1.75" / Base 13"