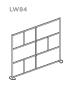

#### **Dimensions**

Height: 78" / 53" Width: 52" / 76" / 100" Base to base Depth: Wall 1.75" / Base 13"

#### **Design Features**

- Freestanding movable wall design
- Aluminum interlocking modular frame
- Translucent and opaque panel options
- Connect multiple walls with LINK
- Removable panel design
- Integration of third party materials
- Floor or caster base
- Frame colors: anodized silver, white, black and custom
- Custom sizes & options available