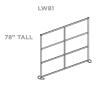

#### **Dimensions**

Height: 78" / 53" Width: 52" / 76" / 100" Base to base Depth: Wall 1.75" / Base 13"

## **WIDTH**

LW83