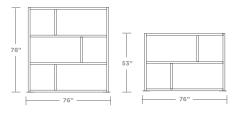

#### **Dimensions**

Height: 78" / 53" Width: 52" / 76" / 100" Base to base Depth: Wall 1.75" / Base 13"