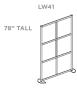

#### **Dimensions**

Height: 78" / 53" Width: 52" / 76" / 100" Base to base Depth: Wall 1.75" / Base 13"