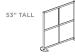

#### **Dimensions**

Height: 78" / 53" Width: 52" / 76" / 100" Base to base Depth: Wall 1.75" / Base 13"