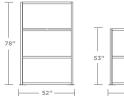

#### **Dimensions**

Height: 78" / 53" Width: 52" / 76" / 100" Base to base Depth: Wall 1.75" / Base 13"