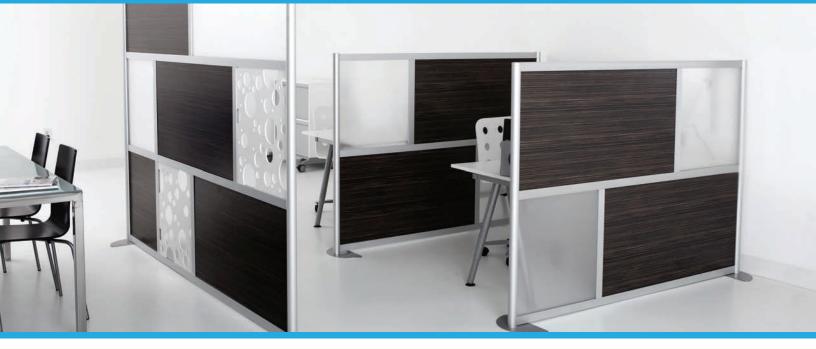

# **LOFTwall**\*

FRAMEwall is the new modern room divider screen system designed with aesthetics and privacy in mind for a wide range of spaces.

# FRAMEWALL

### **FRAMEwall**

#### **Design Features**

- Freestanding movable wall design
- Aluminum interlocking modular frame
- Translucent and opaque panel options
- Connect multiple walls with LINK
- Removable panel design
- Integration of third party materials
- Floor or caster base
- Frame colors: anodized silver, white, black and custom
- Custom sizes & options available