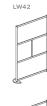

#### **Dimensions**

Height: 78" / 53" Width: 52" / 76" / 100" Base to base Depth: Wall 1.75" / Base 13"