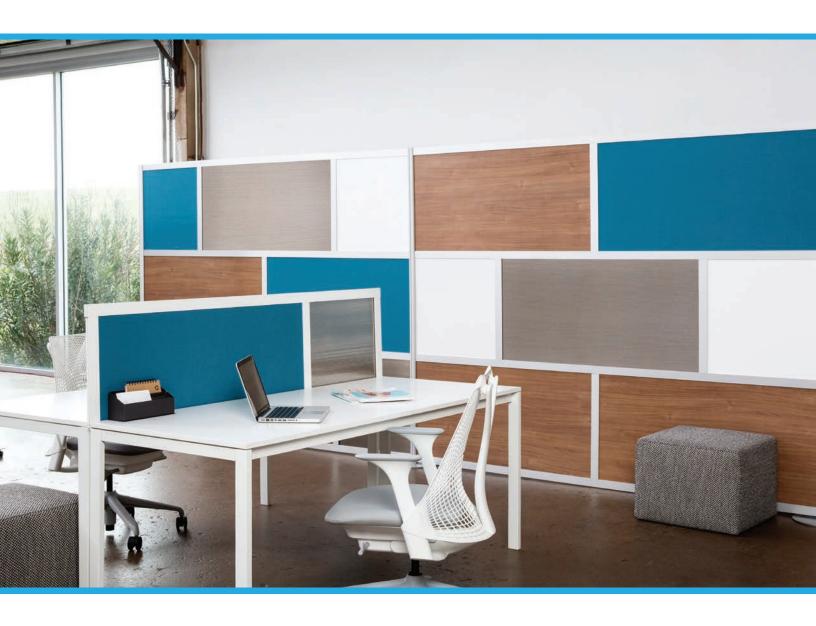

# **LOFTwall**\*

FRAMEwall is the new modern room divider screen system designed with aesthetics and privacy in mind for a wide range of spaces.

# FRAMEWALL

### **FRAMEwall**

#### **Design Features**

- Freestanding movable wall design
- Aluminum interlocking modular frame
- Translucent and opaque panel options
- Connect multiple walls with LINK
- Removable panel design
- Integration of third party materials
- Floor or caster base
- Frame colors: anodized silver, white, black and custom
- Custom sizes & options available