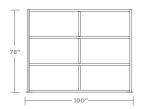

#### **Dimensions**

Height: 78" / 53" Width: 52" / 76" / 100" Base to base Depth: Wall 1.75" / Base 13"