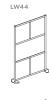

#### **Dimensions**

Height: 78" / 53" Width: 52" / 76" / 100" Base to base Depth: Wall 1.75" / Base 13"