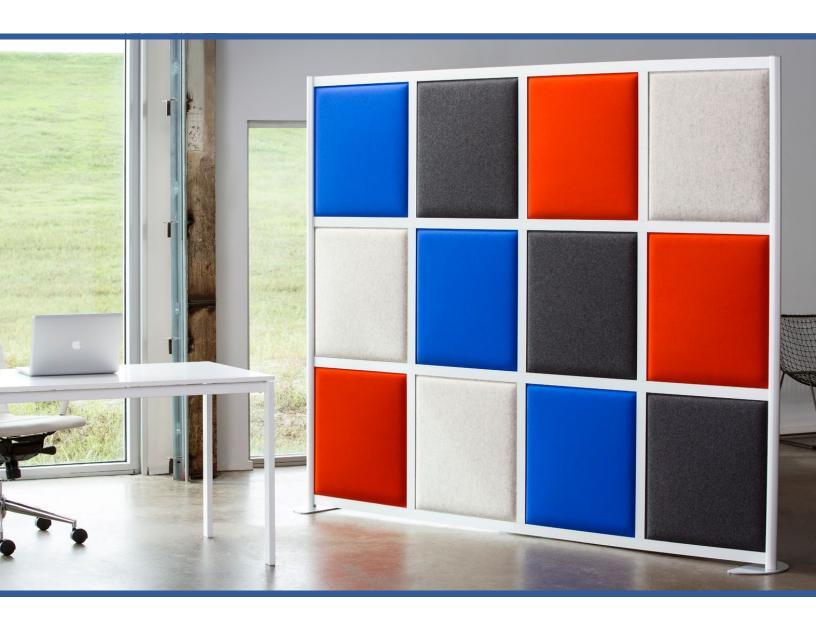

### **BLOX**

#### **DESIGN FEATURES**

- Premium wool felt surface
- Tackable surface
- NRC .70 sound absorption<sup>†</sup>
- Available in 12 standard colors
- $\bullet \ {\sf Panels} \ {\sf for} \ {\sf standard} \ {\sf square} \ {\sf configuration}$

#### • Easy installation