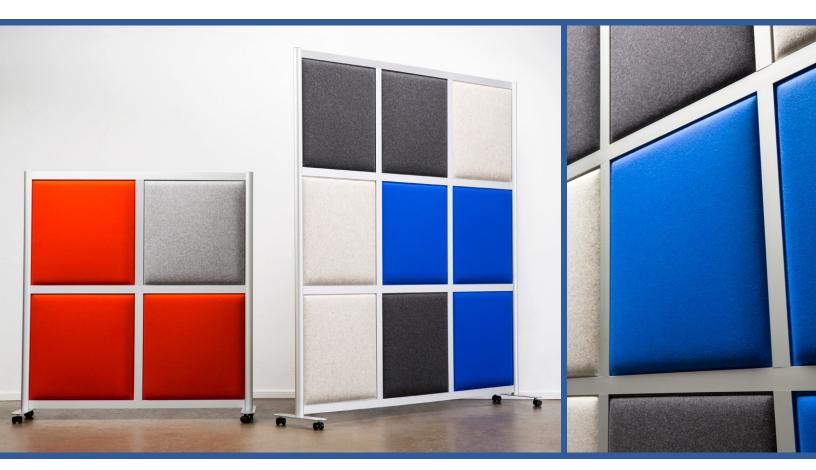

### **BLOX**

#### **DESIGN FEATURES**

- Premium wool felt surface
- Tackable surface
- NRC .70 sound absorption<sup>†</sup>
- Available in 12 standard colors
- $\bullet \ {\sf Panels} \ {\sf for} \ {\sf standard} \ {\sf square} \ {\sf configuration}$

#### • Easy installation