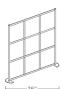

### **BLOX**

#### PANEL DIMENSIONS

Height: 24" Width: 22.75" Depth: 1.25"

\*Fixed size panel only

#### **DESIGN FEATURES**

- Premium wool felt surface
- Tackable surface
- NRC .70 sound absorption<sup>†</sup>
- Available in 12 standard colors
- $\bullet \ {\sf Panels} \ {\sf for} \ {\sf standard} \ {\sf square} \ {\sf configuration}$