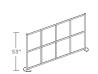

### **BLOX**

#### PANEL DIMENSIONS

Height: 24" Width: 22.75" Depth: 1.25"

\*Fixed size panel only

#### **DESIGN FEATURES**

- Premium wool felt surface
- Tackable surface
- NRC .70 sound absorption<sup>†</sup>
- Available in 12 standard colors
- $\bullet \ {\sf Panels} \ {\sf for} \ {\sf standard} \ {\sf square} \ {\sf configuration}$