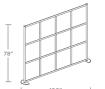

#### PANEL DIMENSIONS

Height: 24" Width: 22.75" Depth: 1.25"

\*Fixed size panel only