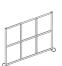

### **BLOX**

#### PANEL DIMENSIONS

Height: 24" Width: 22.75" Depth: 1.25"

\*Fixed size panel only

#### **DESIGN FEATURES**

- Premium wool felt surface
- Tackable surface
- NRC .70 sound absorption<sup>†</sup>
- Available in 12 standard colors
- $\bullet \ {\sf Panels} \ {\sf for} \ {\sf standard} \ {\sf square} \ {\sf configuration}$