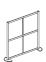

### **BLOX**

#### PANEL DIMENSIONS

Height: 24" Width: 22.75" Depth: 1.25"

\*Fixed size panel only

#### **DESIGN FEATURES**

- Premium wool felt surface
- Tackable surface
- NRC .70 sound absorption<sup>†</sup>
- Available in 12 standard colors
- $\bullet \ {\sf Panels} \ {\sf for} \ {\sf standard} \ {\sf square} \ {\sf configuration}$