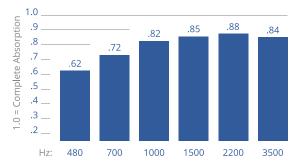

#### **BLOX ACOUSTICAL PERFORMANCE**†

Speaking 300-500Hz

I Music 1000-3000hz

 $^\dagger Sound \ reduction \ levels \ dependent \ on \ panel \ arrangement, \ location, \ and \ room \ acoustics$ 

Orange\*

\*May require longer lead time