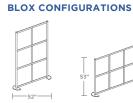

### **BLOX**

#### PANEL DIMENSIONS

Height: 24" Width: 22.75" Depth: 1.25"

\*Fixed size panel only

#### **DESIGN FEATURES**

- Premium wool felt surface
- Tackable surface
- NRC .70 sound absorption<sup>†</sup>
- Available in 12 standard colors
- $\bullet \ {\sf Panels} \ {\sf for} \ {\sf standard} \ {\sf square} \ {\sf configuration}$