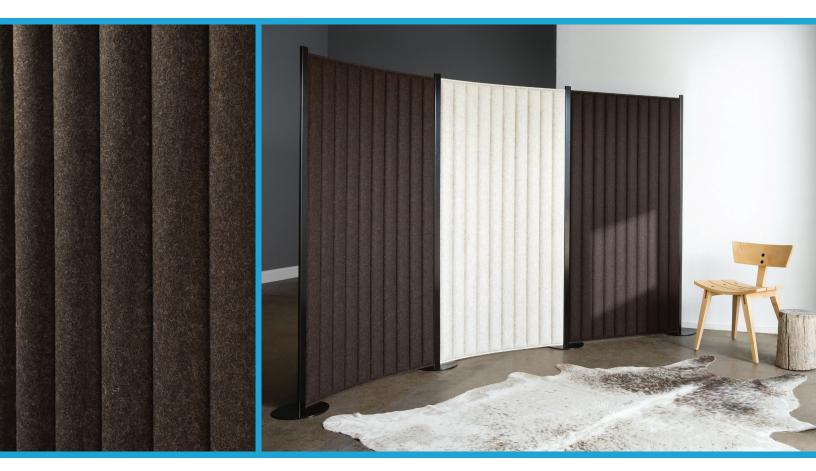

## LOFTwall

FLOX is a flexible acoustical partition designed to enhance spaces by reducing sound and eliminating harmful VOCs from the air.

Mocha

Heather

**FLOX** 

• Tackable surface

**Design Features** • 100% Premium wool felt surface

• NRC .65 sound absorption\*

• Available in 3 standard colors

• Frame made from 75% recycled content Fire rated: CLASS B DIN EN 13501-1
Wool felt is 100% biodegradable and