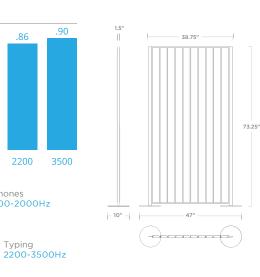

#### **FLOX Acoustical Performance\***

.77

1000

71

700

1.0

.9

.8

.7

.6 \_

.5 \_

.4 \_

.3 \_

.2 \_

Hz:

.58

480

Speaking 300-500Hz

I Music 1000-3000hz

1.0 = Complete Absorption

### **FLOX Dimensions**

Typing

86

2200

Phones 500-2000Hz

.82

1500

lvory