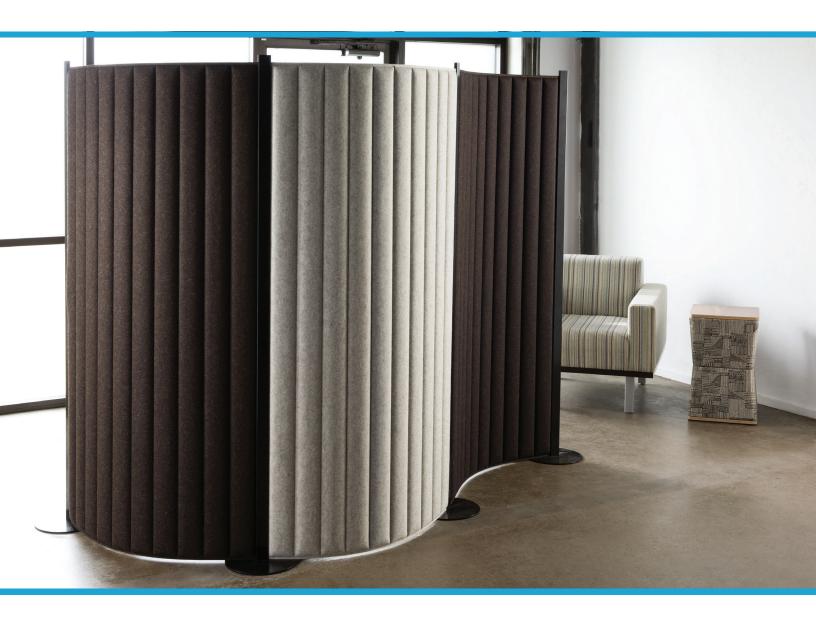

## LOFTwall

FLOX is a flexible acoustical partition designed to enhance spaces by reducing sound and eliminating harmful VOCs from the air.

Mocha

Heather

**FLOX** 

• Tackable surface

**Design Features** • 100% Premium wool felt surface

• NRC .65 sound absorption\*

• Available in 3 standard colors

• Frame made from 75% recycled content Fire rated: CLASS B DIN EN 13501-1
Wool felt is 100% biodegradable and