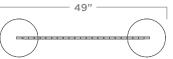

#### **Dimensions**

Height: 73.25"

Width: 41" Sections / 38" Panel Depth: .50" Panel / Base 10"