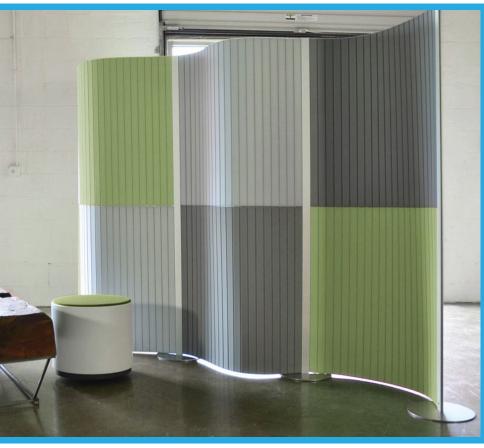

# LOFTwall

A flexible screen with light weight panels that gives shape to your collaborative environment.

## **FLEX**

### **Design Features**

- Flexible panel design
- Multiple panel sections can be linked to customize the width
- Lightweight aluminum frame
- Sound absorbing panels, tackable surface
- Easy assembly
- Frame colors: anodized silver, white, black and custom