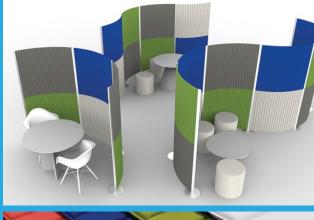

# LOFTwall

A flexible screen with light weight panels that gives shape to your collaborative environment.

### **Design Features**

- Flexible panel design
- Multiple panel sections can be linked to customize the width
- Lightweight aluminum frame
- Sound absorbing panels, tackable surface
- Easy assembly
- Frame colors: anodized silver, white, black and custom