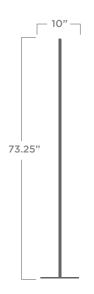

#### **Dimensions**

Height: 73.25"

Width: 41" Sections / 38" Panel Depth: .50" Panel / Base 10"