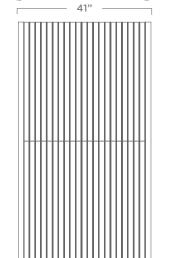

#### **Dimensions**

Height: 73.25"

Width: 41" Sections / 38" Panel Depth: .50" Panel / Base 10"

#### **Single Section**

LOFTwall 4705 Vicksburg Street Dallas TX 75207 214.239.3162 www.LOFTwall.com