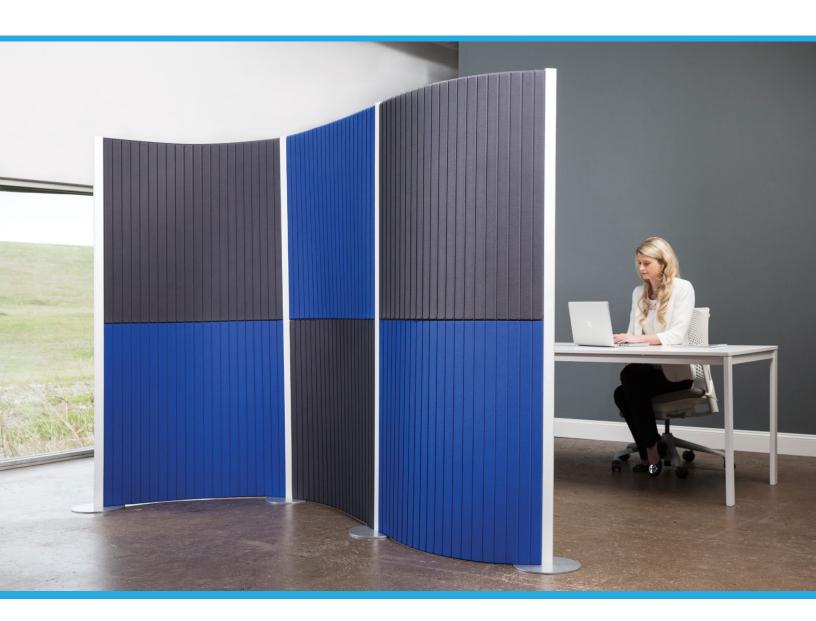

# LOFTwall

A flexible screen with light weight panels that gives shape to your collaborative environment.

## **FLEX**

#### **Dimensions**

Height: 73.25"

Width: 41" Sections / 38" Panel Depth: .50" Panel / Base 10"

### **Design Features**

- Flexible panel design
- Multiple panel sections can be linked to customize the width
- Lightweight aluminum frame
- Sound absorbing panels, tackable surface
- Easy assembly
- Frame colors: anodized silver, white, black and custom