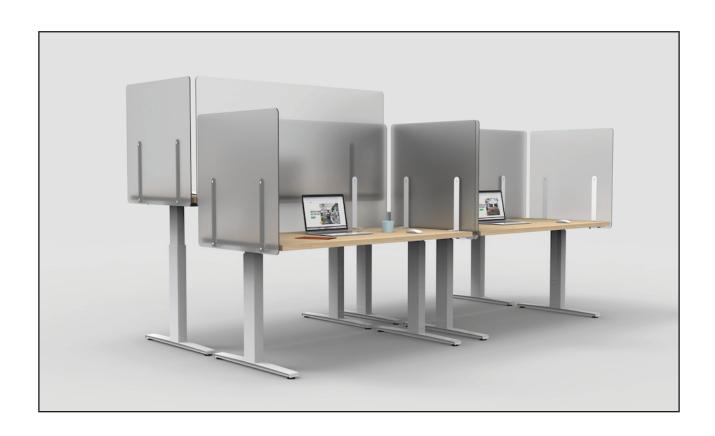

# **SHELTER**

A safe place to touchdown and work.

# **PANEL DIMENSIONS**

| SIDE PANELS                   | BACK PANELS                                  |
|-------------------------------|----------------------------------------------|
| 24" W x 24" H   30" W x 24" H | 48" W x 24" H   60" W x 24" H   72"W x 24" H |

#### **DESIGN FEATURES**

- Aluminum hardware clamps
- Assembles in less than 5 minutes
- Cleanable with healthcare-grade cleaners