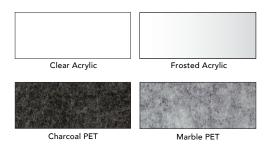

# **SHELTER**

A safe place to touchdown and work.

## **PANEL FINISHES**



# **PANEL DIMENSIONS**

| SIDE PANELS                   | BACK PANELS                                  |
|-------------------------------|----------------------------------------------|
| 24" W x 24" H   30" W x 24" H | 48" W x 24" H   60" W x 24" H   72"W x 24" H |

#### **DESIGN FEATURES**

- Aluminum hardware clamps
- Assembles in less than 5 minutes
- Cleanable with healthcare-grade cleaners



## HARDWARE DIMENSIONS





- Panels sit 1" off the worksurface edge for easy cord management.
- Hardware clamps extend 2.25" below the worksurface.
- Clamps can be adjusted to fit any worksurface that is less than or equal to 1.5" thick.