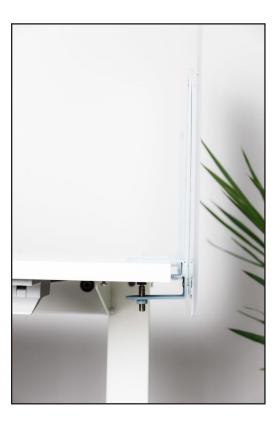

## HARDWARE DIMENSIONS

- Panels sit 1" off the worksurface edge for easy cord management.
- Hardware clamps extend 2.25" below the worksurface.
- Clamps can be adjusted to fit any worksurface that is less than or equal to 1.5" thick.