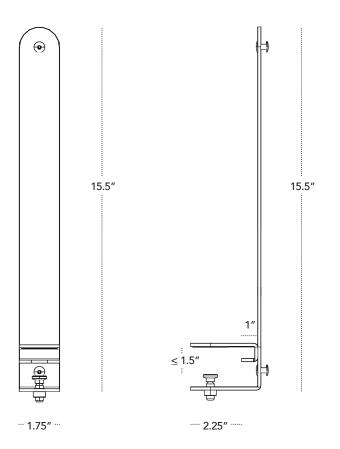

## HARDWARE DIMENSIONS

- Panels sit 1" off the worksurface edge for easy cord management.
- Hardware clamps extend 2.25" below the worksurface.
- Clamps can be adjusted to fit any worksurface that is less than or equal to 1.5" thick.