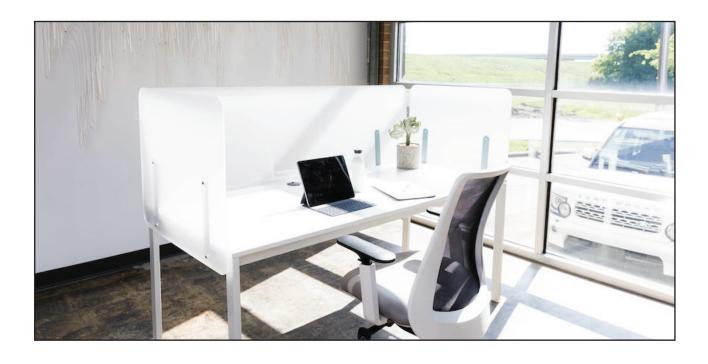

# **SHELTER**

A safe place to touchdown and work.

# **PANEL DIMENSIONS**

| SIDE PANELS                   | BACK PANELS                                  |
|-------------------------------|----------------------------------------------|
| 24" W x 24" H   30" W x 24" H | 48" W x 24" H   60" W x 24" H   72"W x 24" H |

#### **DESIGN FEATURES**

- Aluminum hardware clamps
- Assembles in less than 5 minutes
- Cleanable with healthcare-grade cleaners

## HARDWARE DIMENSIONS

- Panels sit 1" off the worksurface edge for easy cord management.
- Hardware clamps extend 2.25" below the worksurface.
- Clamps can be adjusted to fit any worksurface that is less than or equal to 1.5" thick.