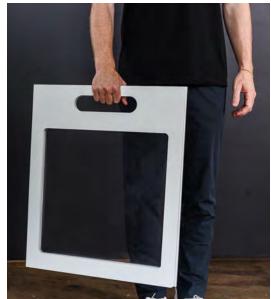

#### **DESIGN FEATURES**

- Intentionally designed for students
- Available as a quick ship product
- No assembly required
- Designed to store flat
- Wings can comfortably open from 0 to 180 degrees
- Delivered with a protective window film