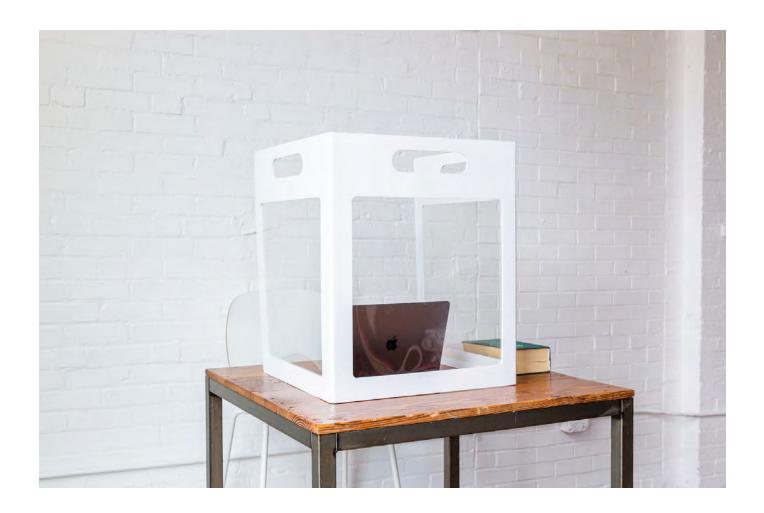

# **CUBBY**

Transparent - Moveable - Lightweight - Desk Protection

## A STUDENT SANCTUARY

Being sanitary and being flexible don't have to be mutually exclusive. That is why we designed a collapsible, moveable product to give you peace of mind, wherever your work takes you. Meet Cubby.

#### **DESIGN FEATURES**

- Intentionally designed for students
- Available as a quick ship product
- No assembly required
- Designed to store flat
- Wings can comfortably open from 0 to 180 degrees
- Delivered with a protective window film