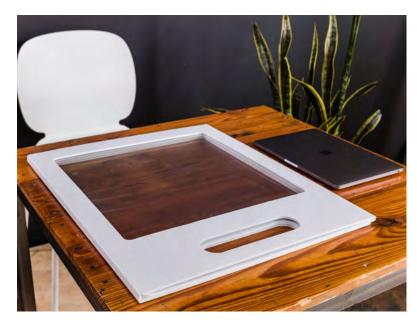

#### **DESIGN FEATURES**

- Intentionally designed for students
- Available as a quick ship product
- No assembly required
- Designed to store flat
- Wings can comfortably open from 0 to 180 degrees
- Delivered with a protective window film