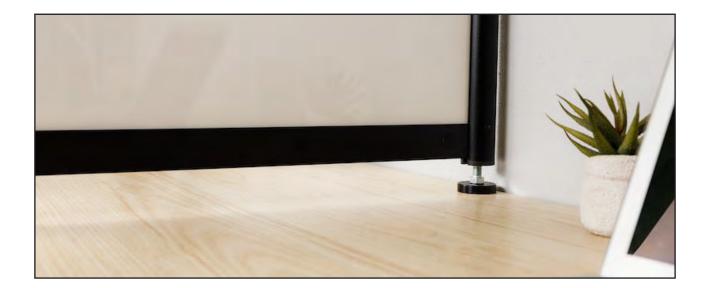

#### COOL DESIGN FEATURE:

We designed our Single Hitch with a height adjustable foot. This foot allows for the Hitch to securely rest on any surface between 27.5" and 29.5" tall.