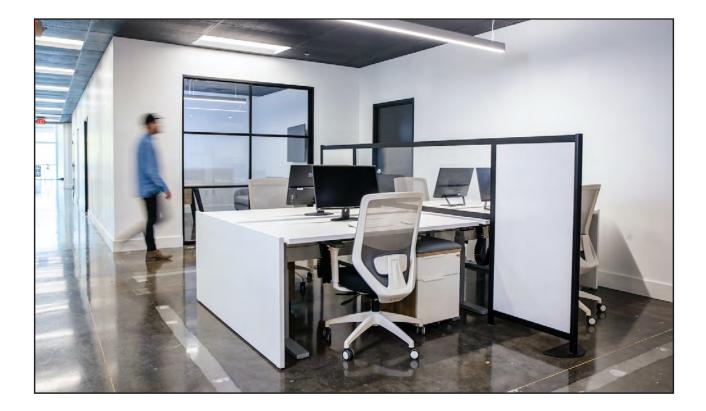

## HITCH

Tie privacy to any workstation.

SINGLE HITCH

**DOUBLE HITCH** 

www.loftwall.com/hitch

#### COOL DESIGN FEATURE:

We designed our Single Hitch with a height adjustable foot. This foot allows for the Hitch to securely rest on any surface between 27.5" and 29.5" tall.

#### **DESIGN FEATURES**

• Designed to be a retro-fit privacy solution

• Aluminum interlocking modular frame

- Assembles in less than 10 minutesCleanable with healthcare-grade cleaners
- Frame made from 75% recycled content
- Frame and panels can be recycled