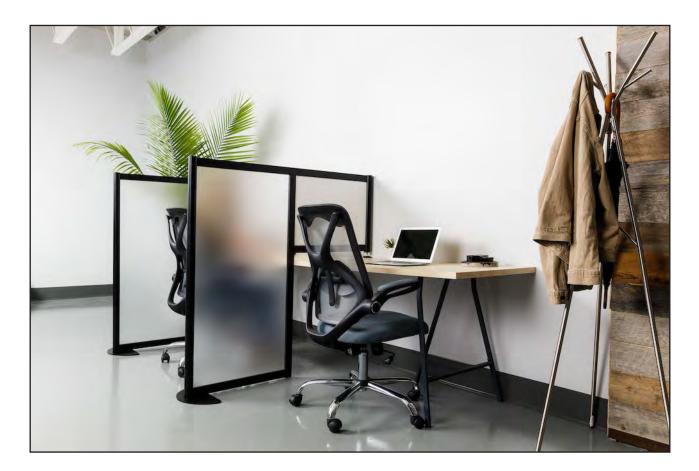

## HITCH

Tie privacy to any workstation.

SINGLE HITCH

**DOUBLE HITCH** 

www.loftwall.com/hitch

# **SINGLE HITCH**

| MODEL NAME        | 24" Single       | 30" Single       |  |
|-------------------|------------------|------------------|--|
| DESIGNED FOR      | 24" Deep<br>Desk | 30" Deep<br>Desk |  |
| OVERALL HEIGHT    | 53″              | 53″              |  |
| OVERALL WIDTH     | 52″              | 58″              |  |
| DESK PANEL HEIGHT | 22″              | 22″              |  |
| DESK PANEL WIDTH  | 23″              | 29″              |  |
| FLOOR PANEL WIDTH | 30″              | 30″              |  |