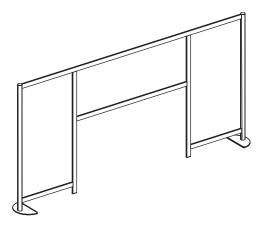

# **DOUBLE HITCH**

| MODEL NAME                                      | 55" Double                             | 67″ Double                             |  |
|-------------------------------------------------|----------------------------------------|----------------------------------------|--|
| DESIGNED FOR                                    | Back-Back<br>24″ Deep<br>Desks         | Back-Back<br>30″ Deep<br>Desks         |  |
| OVERALL HEIGHT                                  | 53″                                    | 53″                                    |  |
| OVERALL WIDTH                                   | 112″                                   | 124″                                   |  |
| DESK PANEL WIDTH                                | 55″                                    | 67″                                    |  |
| FLOOR PANEL WIDTH                               | 30″                                    | 30″                                    |  |
| CLEARANCE HEIGHT                                | 30″                                    | 30″                                    |  |
|                                                 |                                        |                                        |  |
| MODEL NAME                                      | 51" Double                             | 63" Double                             |  |
| MODEL NAME<br>DESIGNED FOR                      | <b>51" Double</b><br>48" Wide<br>Table | <b>63" Double</b><br>60" Wide<br>Table |  |
|                                                 | 48" Wide                               | 60" Wide                               |  |
| DESIGNED FOR                                    | 48″ Wide<br>Table                      | 60″ Wide<br>Table                      |  |
| DESIGNED FOR                                    | 48" Wide<br>Table<br>53"               | 60" Wide<br>Table<br>53"               |  |
| DESIGNED FOR<br>OVERALL HEIGHT<br>OVERALL WIDTH | 48" Wide<br>Table<br>53"<br>108"       | 60" Wide<br>Table<br>53"<br>120"       |  |