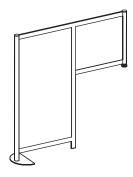

# **SINGLE HITCH**

| MODEL NAME        | 24" Single       | 30" Single       |  |
|-------------------|------------------|------------------|--|
| DESIGNED FOR      | 24" Deep<br>Desk | 30" Deep<br>Desk |  |
| OVERALL HEIGHT    | 53″              | 53″              |  |
| OVERALL WIDTH     | 52″              | 58″              |  |
| DESK PANEL HEIGHT | 22″              | 22″              |  |
| DESK PANEL WIDTH  | 23″              | 29″              |  |
| FLOOR PANEL WIDTH | 30″              | 30″              |  |

#### COOL DESIGN FEATURE:

We designed our Single Hitch with a height adjustable foot. This foot allows for the Hitch to securely rest on any surface between 27.5" and 29.5" tall.