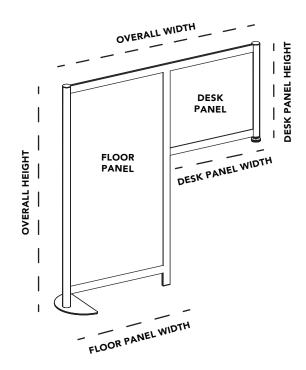

# **SINGLE HITCH**

| MODEL NAME        | 24" Single       | 30" Single       |  |
|-------------------|------------------|------------------|--|
| DESIGNED FOR      | 24" Deep<br>Desk | 30" Deep<br>Desk |  |
| OVERALL HEIGHT    | 53″              | 53″              |  |
| OVERALL WIDTH     | 52″              | 58″              |  |
| DESK PANEL HEIGHT | 22″              | 22″              |  |
| DESK PANEL WIDTH  | 23″              | 29″              |  |
| FLOOR PANEL WIDTH | 30″              | 30″              |  |

# **DOUBLE HITCH**

| MODEL NAME                                      | 55" Double                             | 67″ Double                             |  |
|-------------------------------------------------|----------------------------------------|----------------------------------------|--|
| DESIGNED FOR                                    | Back-Back<br>24″ Deep<br>Desks         | Back-Back<br>30″ Deep<br>Desks         |  |
| OVERALL HEIGHT                                  | 53″                                    | 53″                                    |  |
| OVERALL WIDTH                                   | 112″                                   | 124″                                   |  |
| DESK PANEL WIDTH                                | 55″                                    | 67″                                    |  |
| FLOOR PANEL WIDTH                               | 30″                                    | 30″                                    |  |
| CLEARANCE HEIGHT                                | 30″                                    | 30″                                    |  |
|                                                 |                                        |                                        |  |
| MODEL NAME                                      | 51" Double                             | 63" Double                             |  |
| MODEL NAME<br>DESIGNED FOR                      | <b>51" Double</b><br>48" Wide<br>Table | <b>63" Double</b><br>60" Wide<br>Table |  |
|                                                 | 48" Wide                               | 60" Wide                               |  |
| DESIGNED FOR                                    | 48″ Wide<br>Table                      | 60″ Wide<br>Table                      |  |
| DESIGNED FOR                                    | 48" Wide<br>Table<br>53"               | 60" Wide<br>Table<br>53"               |  |
| DESIGNED FOR<br>OVERALL HEIGHT<br>OVERALL WIDTH | 48" Wide<br>Table<br>53"<br>108"       | 60" Wide<br>Table<br>53"<br>120"       |  |