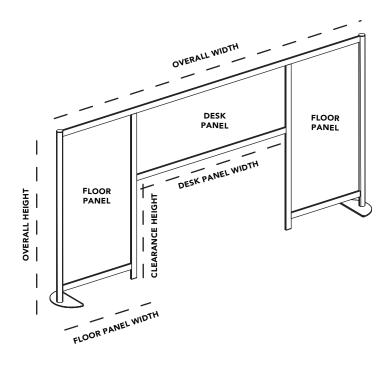

# **SINGLE HITCH**

| MODEL NAME        | 24" Single       | 30" Single       |  |
|-------------------|------------------|------------------|--|
| DESIGNED FOR      | 24" Deep<br>Desk | 30" Deep<br>Desk |  |
| OVERALL HEIGHT    | 53″              | 53″              |  |
| OVERALL WIDTH     | 52″              | 58″              |  |
| DESK PANEL HEIGHT | 22″              | 22″              |  |
| DESK PANEL WIDTH  | 23″              | 29″              |  |
| FLOOR PANEL WIDTH | 30″              | 30″              |  |

# **DOUBLE HITCH**

| MODEL NAME                                      | 55" Double                             | 67″ Double                             |  |
|-------------------------------------------------|----------------------------------------|----------------------------------------|--|
| DESIGNED FOR                                    | Back-Back<br>24″ Deep<br>Desks         | Back-Back<br>30″ Deep<br>Desks         |  |
| OVERALL HEIGHT                                  | 53″                                    | 53″                                    |  |
| OVERALL WIDTH                                   | 112″                                   | 124″                                   |  |
| DESK PANEL WIDTH                                | 55″                                    | 67″                                    |  |
| FLOOR PANEL WIDTH                               | 30″                                    | 30″                                    |  |
| CLEARANCE HEIGHT                                | 30″                                    | 30″                                    |  |
|                                                 |                                        |                                        |  |
| MODEL NAME                                      | 51" Double                             | 63" Double                             |  |
| MODEL NAME<br>DESIGNED FOR                      | <b>51" Double</b><br>48" Wide<br>Table | <b>63" Double</b><br>60" Wide<br>Table |  |
|                                                 | 48" Wide                               | 60" Wide                               |  |
| DESIGNED FOR                                    | 48″ Wide<br>Table                      | 60″ Wide<br>Table                      |  |
| DESIGNED FOR                                    | 48" Wide<br>Table<br>53"               | 60" Wide<br>Table<br>53"               |  |
| DESIGNED FOR<br>OVERALL HEIGHT<br>OVERALL WIDTH | 48" Wide<br>Table<br>53"<br>108"       | 60" Wide<br>Table<br>53"<br>120"       |  |