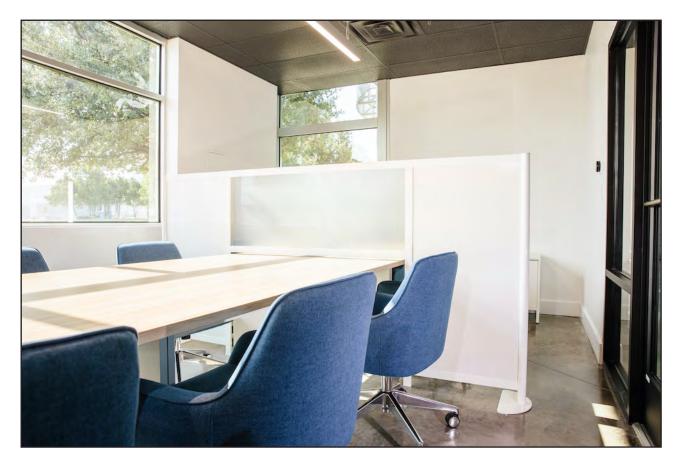

## HITCH

Tie privacy to any workstation.

SINGLE HITCH

**DOUBLE HITCH** 

www.loftwall.com/hitch

# **DOUBLE HITCH**

| MODEL NAME                                      | 55" Double                             | 67″ Double                             |  |
|-------------------------------------------------|----------------------------------------|----------------------------------------|--|
| DESIGNED FOR                                    | Back-Back<br>24″ Deep<br>Desks         | Back-Back<br>30″ Deep<br>Desks         |  |
| OVERALL HEIGHT                                  | 53″                                    | 53″                                    |  |
| OVERALL WIDTH                                   | 112″                                   | 124″                                   |  |
| DESK PANEL WIDTH                                | 55″                                    | 67″                                    |  |
| FLOOR PANEL WIDTH                               | 30″                                    | 30″                                    |  |
| CLEARANCE HEIGHT                                | 30″                                    | 30″                                    |  |
|                                                 |                                        |                                        |  |
| MODEL NAME                                      | 51" Double                             | 63" Double                             |  |
| MODEL NAME<br>DESIGNED FOR                      | <b>51" Double</b><br>48" Wide<br>Table | <b>63" Double</b><br>60" Wide<br>Table |  |
|                                                 | 48" Wide                               | 60" Wide                               |  |
| DESIGNED FOR                                    | 48″ Wide<br>Table                      | 60″ Wide<br>Table                      |  |
| DESIGNED FOR                                    | 48" Wide<br>Table<br>53"               | 60" Wide<br>Table<br>53"               |  |
| DESIGNED FOR<br>OVERALL HEIGHT<br>OVERALL WIDTH | 48" Wide<br>Table<br>53"<br>108"       | 60" Wide<br>Table<br>53"<br>120"       |  |