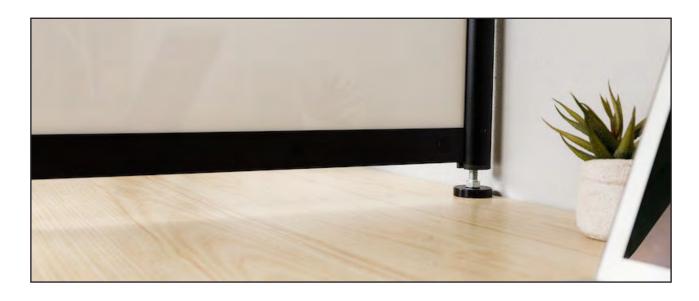

### **COOL DESIGN FEATURE:**

We designed our Single Hitch with a height adjustable foot. This foot allows for the Hitch to securely rest on any surface between 27.5" and 29.5" tall.