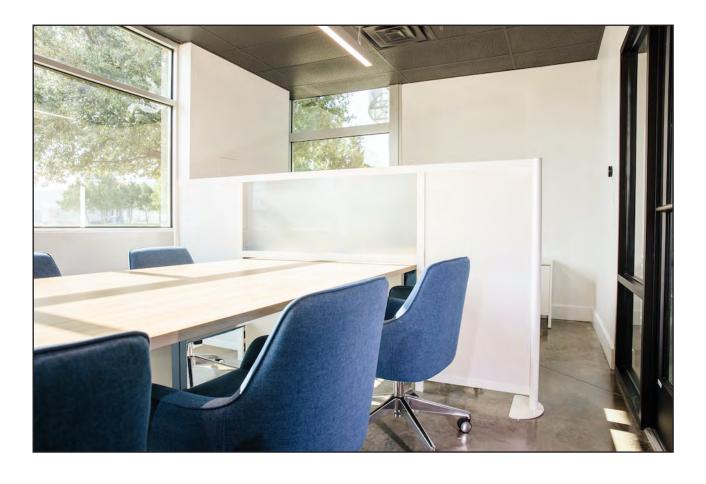

## **DOUBLE HITCH**

| MODEL NAME        | 55" Double                     | 67" Double                     |
|-------------------|--------------------------------|--------------------------------|
| DESIGNED FOR      | Back-Back<br>24" Deep<br>Desks | Back-Back<br>30″ Deep<br>Desks |
| OVERALL HEIGHT    | 53"                            | 53"                            |
| OVERALL WIDTH     | 112"                           | 124″                           |
| DESK PANEL WIDTH  | 55"                            | 67"                            |
| FLOOR PANEL WIDTH | 30"                            | 30"                            |
| CLEARANCE HEIGHT  | 30"                            | 30"                            |
| MODEL NAME        | 51" Double                     | 63" Double                     |
| DESIGNED FOR      | 48" Wide<br>Table              | 60" Wide<br>Table              |
| OVERALL HEIGHT    | 53"                            | 53"                            |
|                   |                                |                                |