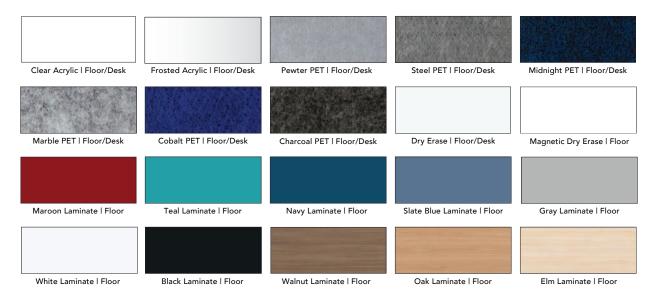

5"                            | 67"                            |
| FLOOR PANEL WIDTH | 30"                            | 30"                            |
| CLEARANCE HEIGHT  | 30"                            | 30"                            |
| MODEL NAME        | 51" Double                     | 63" Double                     |
| DESIGNED FOR      | 48" Wide<br>Table              | 60" Wide<br>Table              |
| OVERALL HEIGHT    | 53"                            | 53"                            |
|                   |                                |                                |

108"

51"

30"

30"

120"

63"

30"

30"

**OVERALL WIDTH** 

**DESK PANEL WIDTH** 

FLOOR PANEL WIDTH
CLEARANCE HEIGHT



### **FINISHES**

### **STANDARD FRAME FINISHES**



#### STANDARD PANEL FINISHES



#### **DESIGN FEATURES**

- Designed to be a retro-fit privacy solution
- Aluminum interlocking modular frame
- Assembles in less than 10 minutes
- Cleanable with healthcare-grade cleaners
- Frame made from 75% recycled content
- Frame and panels can be recycled