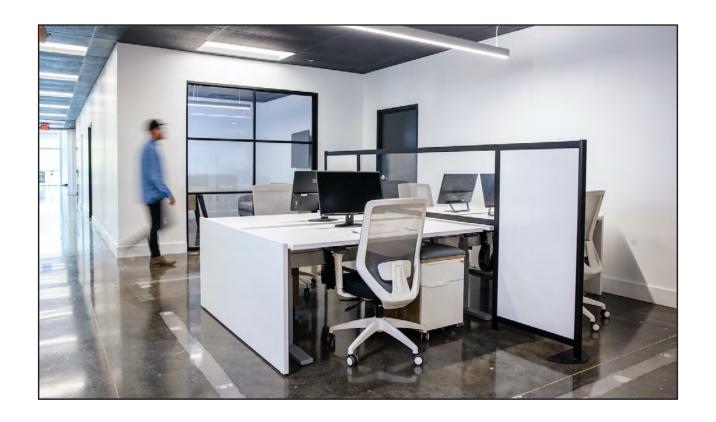

# HITCH

Tie privacy to any workstation.



**SINGLE HITCH** 



**DOUBLE HITCH** 



### SINGLE HITCH



| MODEL NAME        | 24" Single       | 30" Single       |
|-------------------|------------------|------------------|
| DESIGNED FOR      | 24" Deep<br>Desk | 30" Deep<br>Desk |
| OVERALL HEIGHT    | 53"              | 53"              |
| OVERALL WIDTH     | 52"              | 58"              |
| DESK PANEL HEIGHT | 22"              | 22"              |
| DESK PANEL WIDTH  | 23"              | 29"              |
| FLOOR PANEL WIDTH | 30"              | 30"              |

### **COOL DESIGN FEATURE:**

We designed our Single Hitch with a height adjustable foot. This foot allows for the Hitch to securely rest on any surface between 27.5" and 29.5" tall.



## **DOUBLE HITCH**



|