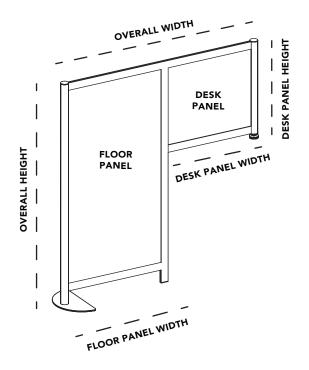

### SINGLE HITCH

| MODEL NAME        | 24" Single       | 30" Single       |
|-------------------|------------------|------------------|
| DESIGNED FOR      | 24" Deep<br>Desk | 30" Deep<br>Desk |
| OVERALL HEIGHT    | 53"              | 53"              |
| OVERALL WIDTH     | 52"              | 58"              |
| DESK PANEL HEIGHT | 22"              | 22"              |
| DESK PANEL WIDTH  | 23"              | 29"              |
| FLOOR PANEL WIDTH | 30"              | 30"              |

## **DOUBLE HITCH**

| MODEL NAME        | 55" Double                     | 67" Double                     |
|-------------------|--------------------------------|--------------------------------|
| DESIGNED FOR      | Back-Back<br>24" Deep<br>Desks | Back-Back<br>30″ Deep<br>Desks |
| OVERALL HEIGHT    | 53"                            | 53"                            |
| OVERALL WIDTH     | 112"                           | 124″                           |
| DESK PANEL WIDTH  | 55"                            | 67"                            |
| FLOOR PANEL WIDTH | 30"                            | 30"                            |
| CLEARANCE HEIGHT  | 30"                            | 30"                            |
| MODEL NAME        | 51" Double                     | 63" Double                     |
| DESIGNED FOR      | 48" Wide<br>Table              | 60" Wide<br>Table              |
| OVERALL HEIGHT    | 53"                            | 53"                            |
|                   |                                |                                |

**OVERALL WIDTH** 

**DESK PANEL WIDTH** 

FLOOR PANEL WIDTH
CLEARANCE HEIGHT