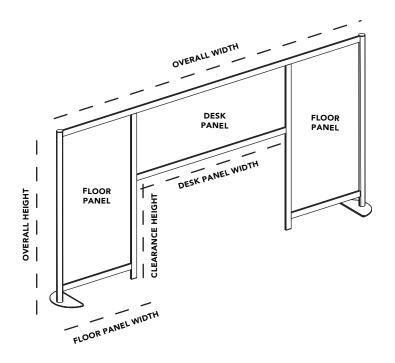

### SINGLE HITCH

| MODEL NAME        | 24" Single       | 30" Single       |
|-------------------|------------------|------------------|
| DESIGNED FOR      | 24" Deep<br>Desk | 30" Deep<br>Desk |
| OVERALL HEIGHT    | 53"              | 53"              |
| OVERALL WIDTH     | 52"              | 58"              |
| DESK PANEL HEIGHT | 22"              | 22"              |
| DESK PANEL WIDTH  | 23"              | 29"              |
| FLOOR PANEL WIDTH | 30"              | 30"              |

## **DOUBLE HITCH**

| MODEL NAME        | 55" Double                     | 67" Double                     |
|-------------------|--------------------------------|--------------------------------|
| DESIGNED FOR      | Back-Back<br>24" Deep<br>Desks | Back-Back<br>30″ Deep<br>Desks |
| OVERALL HEIGHT    | 53"                            | 53"                            |
| OVERALL WIDTH     | 112"                           | 124″                           |
| DESK PANEL WIDTH  | 55"                            | 67"                            |
| FLOOR PANEL WIDTH | 30"                            | 30"                            |
| CLEARANCE HEIGHT  | 30"                            | 30"                            |
| MODEL NAME        | 51" Double                     | 63" Double                     |
| DESIGNED FOR      | 48" Wide<br>Table              | 60" Wide<br>Table              |
| OVERALL HEIGHT    | 53"                            | 53"                            |
|                   |                                |                                |

108"

51"

30"

30"

120"

63"

30"

30"

**OVERALL WIDTH** 

**DESK PANEL WIDTH** 

FLOOR PANEL WIDTH
CLEARANCE HEIGHT