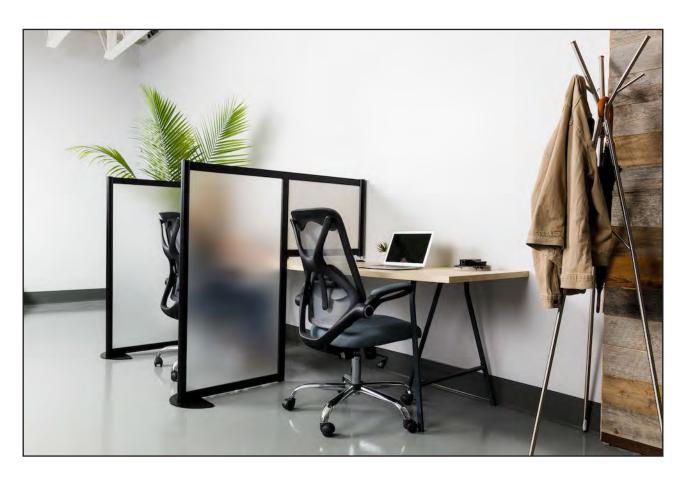

# HITCH

Tie privacy to any workstation.

**SINGLE HITCH** 

**DOUBLE HITCH** 

### SINGLE HITCH

| MODEL NAME        | 24" Single       | 30" Single       |
|-------------------|------------------|------------------|
| DESIGNED FOR      | 24" Deep<br>Desk | 30" Deep<br>Desk |
| OVERALL HEIGHT    | 53"              | 53"              |
| OVERALL WIDTH     | 52"              | 58"              |
| DESK PANEL HEIGHT | 22"              | 22"              |
| DESK PANEL WIDTH  | 23"              | 29"              |
| FLOOR PANEL WIDTH | 30"              | 30"              |

### **COOL DESIGN FEATURE:**

We designed our Single Hitch with a height adjustable foot. This foot allows for the Hitch to securely rest on any surface between 27.5" and 29.5" tall.