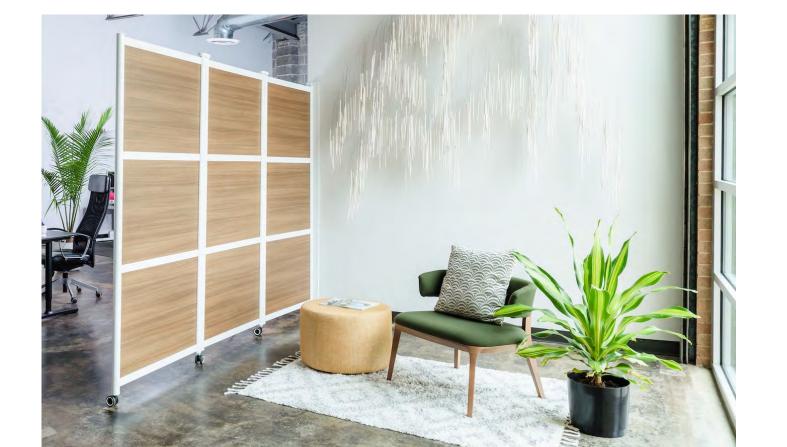

UFF

#### **Design Features**

- Healthcare cleanable models available
- Aluminum interlocking modular frame
- Translucent and opaque panel options
- Removable panel design
- Integration of third party materials
- Custom sizes and options available
- Frame colors: anodized silver, white, black and custom

#### **Section Dimensions**

- 2 Section, Low Height: 56.875" H x 76.75" W
- 3 Section, Low Height: 56.875" H x 114.5" W
- 2 Section, Full Height: 82" H x 76.75" W
- $\bullet$  3 Section, Full Height: 82" H x 114.5" W
- Maximum Straight Run: 3 Sections
- Maximum Run with a Bend: 4 Sections

#### **Environmental Features**

- Frame made from up to 75% recycled content
- Frame and panels can be recycled
- Panel options meet indoor air quality standards
- VOC free anodized frame finish







# A LOT OF PRIVACY, For a little Footprint

Space is limited in our world today. When tenants and employees are forced to do more with less, distractions are unavoidable. Space division is critical to take back productivity. Out of this cry, Pivot was imagined. Because people deserve privacy.