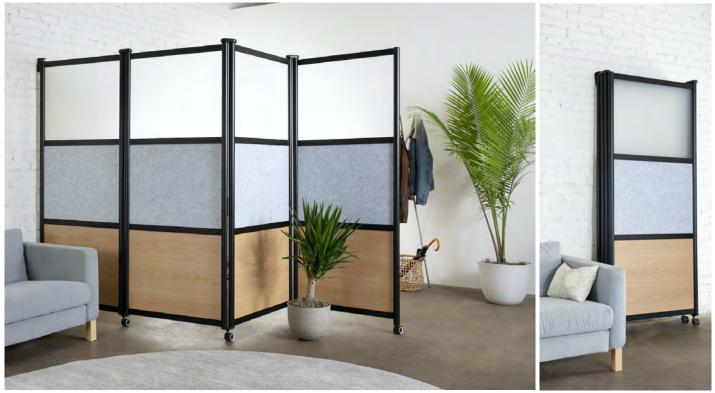

When space is limited and flexible privacy is needed, Pivot is the remedy. Utilizing a caster and gear system, Pivot moves effortlessly from grand and full to subtle and minimal.

# A LOT OF PRIVACY, For a little Footprint

Space is limited in our world today. When tenants and employees are forced to do more with less, distractions are unavoidable. Space division is critical to take back productivity. Out of this cry, Pivot was imagined. Because people deserve privacy.