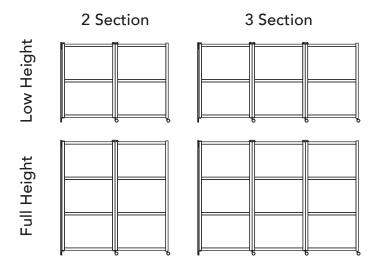

#### **Section Dimensions**

- 2 Section, Low Height: 56.875" H x 76.75" W
- 3 Section, Low Height: 56.875" H x 114.5" W
- 2 Section, Full Height: 82" H x 76.75" W
- $\bullet$  3 Section, Full Height: 82" H x 114.5" W
- Maximum Straight Run: 3 Sections
- Maximum Run with a Bend: 4 Sections