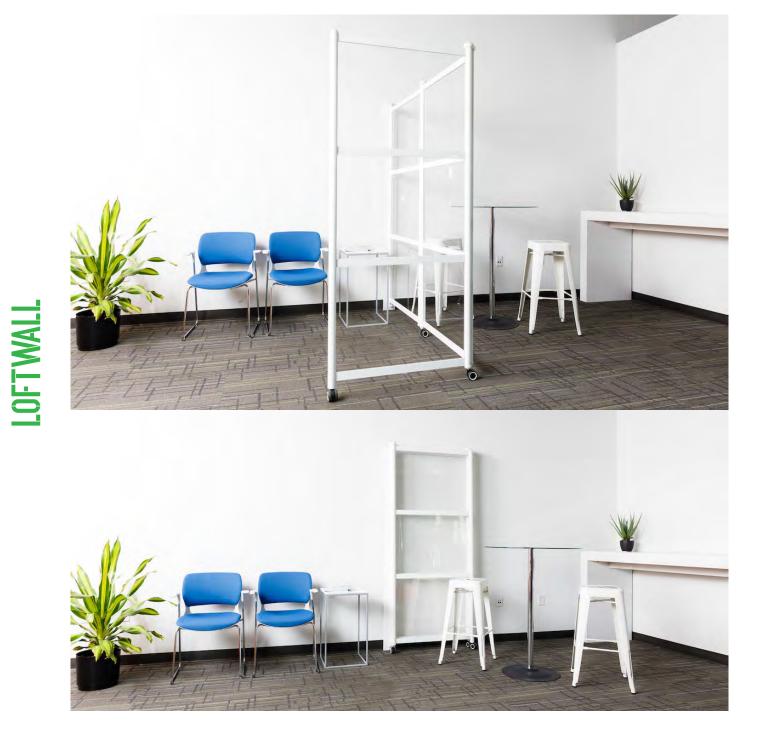

## MOVE EFFORTLESSLY FROM GRAND AND FULL TO SUBTLE AND MINIMAL

Pivot: Open

### LOFTWALL

Pivot: Closed

When space is limited and flexible privacy is needed, Pivot is the remedy. Utilizing a caster and gear system, Pivot moves effortlessly from grand and full to subtle and minimal.