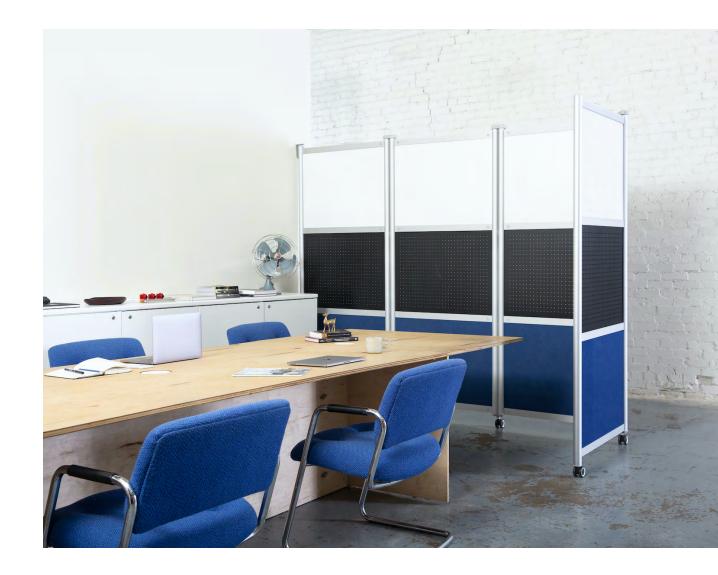

STUFF

#### **Design Features**

- Healthcare cleanable models available
- Aluminum interlocking modular frame
- Translucent and opaque panel options
- Removable panel design
- Integration of third party materials
- Custom sizes and options available
- Frame colors: anodized silver, white, black and custom

#### **Section Dimensions**

- 2 Section, Low Height: 56.875" H x 76.75" W
- 3 Section, Low Height: 56.875" H x 114.5" W
- 2 Section, Full Height: 82" H x 76.75" W
- $\bullet$  3 Section, Full Height: 82" H x 114.5" W
- Maximum Straight Run: 3 Sections
- Maximum Run with a Bend: 4 Sections

#### **Environmental Features**

- Frame made from up to 75% recycled content
- Frame and panels can be recycled
- Panel options meet indoor air quality standards
- VOC free anodized frame finish







# A LOT OF PRIVACY, For a little Footprint

Space is limited in our world today. When tenants and employees are forced to do more with less, distractions are unavoidable. Space division is critical to take back productivity. Out of this cry, Pivot was imagined. Because people deserve privacy.