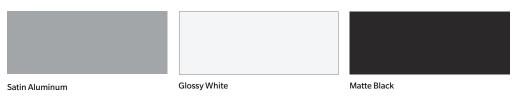

## **AVAILABLE FINISHES**

#### **FRAME FINISHES**

#### **Design Features**

- A visual barrier which allows light and sound to transmit through
- Aluminum interlocking frame
- Fixed or caster base options available
- Frame finishes: Satin Aluminum, Glossy White, Matte Black and custom
- Wood laminates available as custom finishes