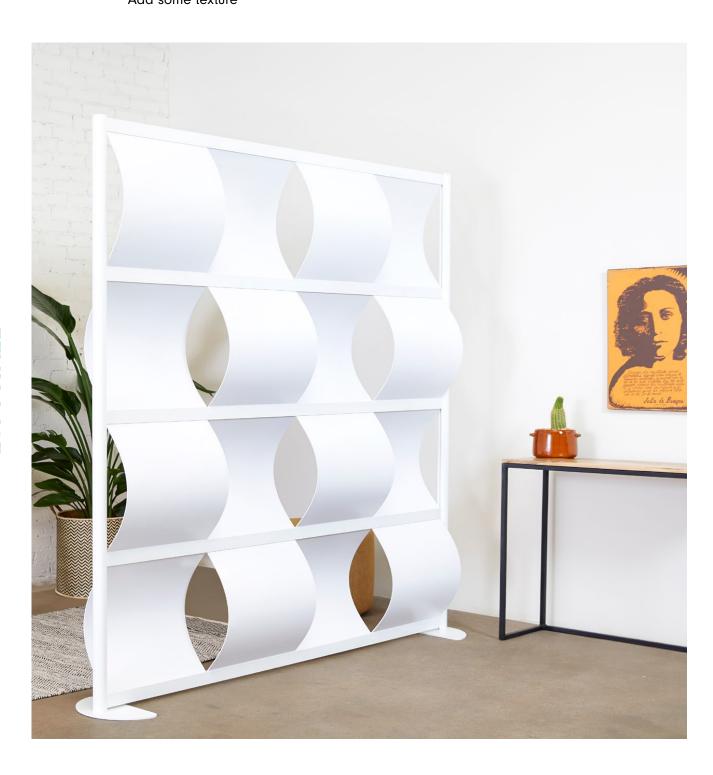

# **WAVE** Add some texture

Add an element of motion to your space with Wave. With an open design, Wave separates an environment without sealing off the environment.

#### **Design Features**

- A visual barrier which allows light and sound to transmit through
- Aluminum interlocking frame
- Fixed or caster base options available
- Frame finishes: Satin Aluminum, Glossy White, Matte Black and custom
- Wood laminates available as custom finishes