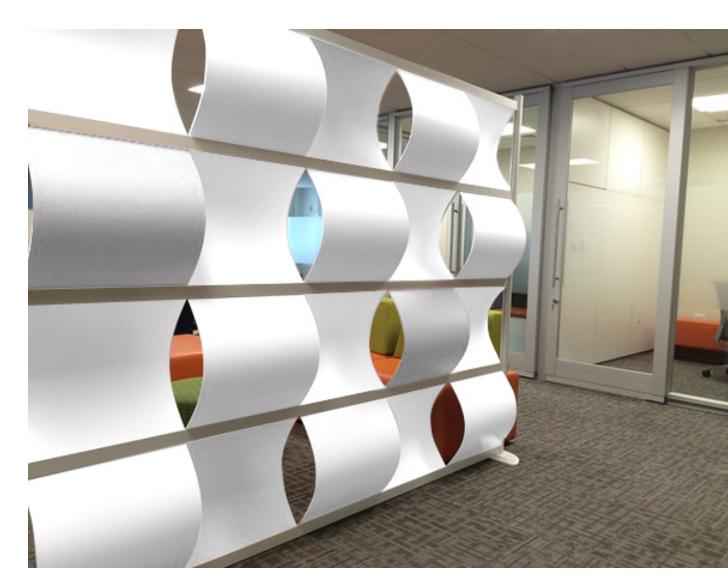

# **WAVE** Add some texture

Add an element of motion to your space with Wave. With an open design, Wave separates an environment without sealing off the environment.

#### **Panel Dimensions**

• Height: 78"

• Width: 52", 76", or 100"

• Depth: Panel 9" / Base 13"

#### **Design Features**

- A visual barrier which allows light and sound to transmit through
- Aluminum interlocking frame
- Fixed or caster base options available
- Frame finishes: Satin Aluminum, Glossy White, Matte Black and custom
- Wood laminates available as custom finishes