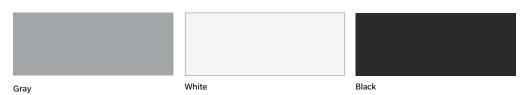

# **WAVE** Add some texture



Add an element of motion to your space with Wave. With an open design, Wave separates an environment without sealing off the environment.

## **WAVE CONFIGURATIONS**



## **AVAILABLE FINISHES**

#### **FRAME FINISHES**



### **PANEL FINISHES**





## THE OTHER STUFF

#### **Panel Dimensions**

• Height: 78"

• Width: 52", 76", or 100"

• Depth: Panel 9" / Base 13"

#### **Design Features**

- A visual barrier which allows light and sound to transmit through
- Aluminum interlocking frame
- Fixed or caster base options available
- Frame finishes: Satin Aluminum, Glossy White, Matte Black and custom
- Wood laminates available as custom finishes

#### **Environmental Features**

- Frame made from up to 75% recycled content
- Frame is 100% recyclable
- VOC free anodized frame finish







# WHEN OTHERS ZIG, WE'LL ZAG

Our offices, our homes, and our lives aren't rigid, so why is our furniture? Motion and change can be agents for good. Wave's dynamic design was created to meet and match our variable selves.