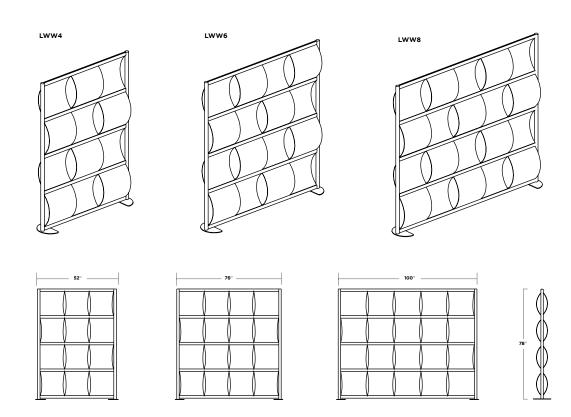

## **WAVE CONFIGURATIONS**

#### **Panel Dimensions**

• Height: 78"

• Width: 52", 76", or 100"

• Depth: Panel 9" / Base 13"