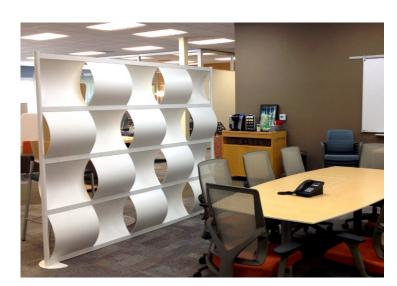

# **WAVE** Add some texture

Add an element of motion to your space with Wave. With an open design, Wave separates an environment without sealing off the environment.

#### **Design Features**

- A visual barrier which allows light and sound to transmit through
- Aluminum interlocking frame
- Fixed or caster base options available
- Frame finishes: Satin Aluminum, Glossy White, Matte Black and custom
- Wood laminates available as custom finishes