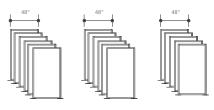

#### AVAILABLE WALLS:

Available in 3 styles our Room walls were designed to give you the building blocks to craft any space.

Standard wall widths are 24", 36", and 48".