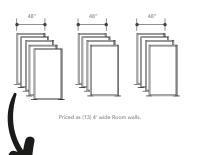

#### 6' x 18' Pods

Created using (14) 3' wide style 1 walls with Denim, Rustic Gold, Emerald Green, and Dry Erase panels.