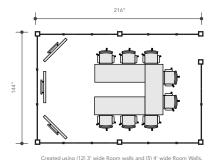

#### 12' X 18'

Created using (12) 3' wide Room walls and (5) 4' wide Room Walls.

Shown with Style 1 walls. Available in all wall styles

Priced as (712 3' wide Room walls and (5) 4' wide Room walls

Shown with Style 2 walls. Available in all wall style