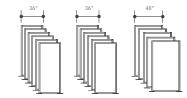

om walls

10' X 10'

120″

Created using (7) 3' wide Room walls and (4) 4' wide Room Walls

vn with Style 2 walls. Availab





Created using (13) 3' wide Room walls.



Shown with Style 3 walls. Available in all wall style







Priced as (7) 3' wide Room walls and (3) 4' wide Room walls.

#### 9' x 12' Small Meeting Room

Created using (13) 3' wide style 3 walls with Oak and Frosted Acrylic panels.



# LARGE GROUP TYPICALS

Large group meeting spaces. War rooms for your team to collaborate in real time. Designed for groups of 7 or more. Available in all wall styles.

#### 12' X 16'





Shown with Style 3 walls. Available in all wall styles.



#### 12' X 18'



Created using (12) 3' wide Room walls and (5) 4' wide Room Walls.



Shown with Style 1 walls. Available in all wall styles



Priced as (712 3' wide Room walls and (5) 4' wide Room walls





Shown with Style 2 walls. Available in all wall style



Created with and priced like (17) 4' wide Room walls



**12' x 16' Large Meeting Room** Created using (12) 3' wide style 2 walls with Charcoal PET, Dry Erase, Clear Acrylic, and Light Grey Blox.

# THE DETAILS

The fine print. What's behind the curtain.

# WALL STYLES





STYLE 3

#### AVAILABLE WALLS:

Available in 3 styles our Room walls were designed to give you the building blocks to craft any space.

Standard wall widths are 24", 36", and 48".

### **DOOR STYLES**



#### AVAILABLE DOORS:

Available in 3 styles Room doors were created to be the finishing touch on your space.

By integrating into an overhead track system, Doors have no floor hardware and no tri