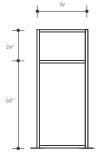

#### AVAILABLE DOORS:

Available in 3 styles Room doors were created to be the finishing touch on your space.

By integrating into an overhead track system, Doors have no floor hardware and no trip hazards.

To stay ADA compliant, standard doors are offered with 36" or 48" wide openings.