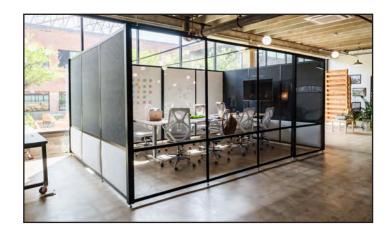

# LARGE GROUP TYPICALS

Large group meeting spaces. War rooms for your team to collaborate in real time. Designed for groups of 7 or more. Available in all wall styles.

#### 12' X 16'

Shown with Style 3 walls. Available in all wall styles.