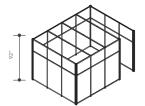

# **POD TYPICALS**

6' x 6' focus spaces designed to move you into a productive flow state. Perfect as dedicated workspaces or retreat relaxation zones. Available in all wall styles.

Created using (6) 3' wide Room walls.

Shown with Style 3 walls. Available in all wall styles.

ced as (6) 3' wide Room walls.

Created using (10) 3' wide Room walls

Shown with Style 1 walls. Available in all wall styles

Priced as (10) 3' wide Room walls