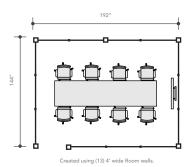

#### 12' X 18'

Created using (12) 3' wide Room walls and (5) 4' wide Room Walls.

Shown with Style 1 walls. Available in all wall styles

Priced as (712 3' wide Room walls and (5) 4' wide Room walls

Shown with Style 2 walls. Available in all wall style