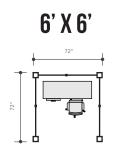

# **POD TYPICALS**

6' x 6' focus spaces designed to move you into a productive flow state. Perfect as dedicated workspaces or retreat relaxation zones. Available in all wall styles.

Created using (6) 3' wide Room walls.

Shown with Style 3 walls. Available in all wall styles.

ced as (6) 3' wide Room walls.

Created using (10) 3' wide Room walls

Shown with Style 1 walls. Available in all wall styles

Priced as (10) 3' wide Room walls