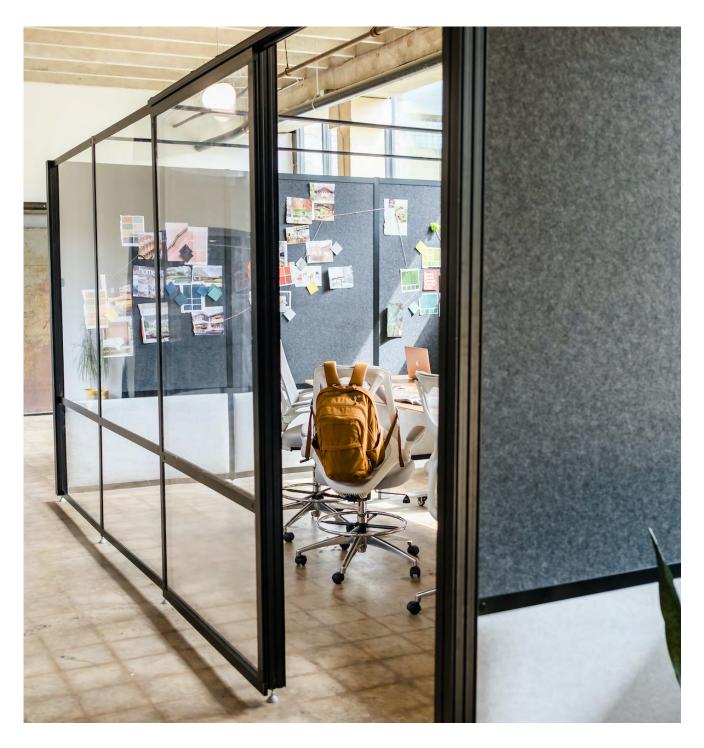

# **POD TYPICALS**

6' x 6' focus spaces designed to move you into a productive flow state. Perfect as dedicated workspaces or retreat relaxation zones. Available in all wall styles.

Created using (6) 3' wide Room walls.

Shown with Style 3 walls. Available in all wall styles.

ced as (6) 3' wide Room walls.

Created using (10) 3' wide Room walls

Shown with Style 1 walls. Available in all wall styles

Priced as (10) 3' wide Room walls