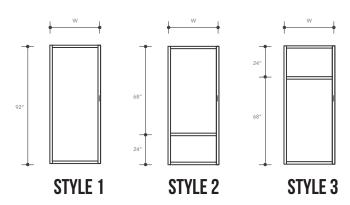

### **DOOR STYLES**

#### AVAILABLE DOORS:

Available in 3 styles Room doors were created to be the finishing touch on your space.

By integrating into an overhead track system, Doors have no floor hardware and no trip hazards.

To stay ADA compliant, standard doors are offered with 36" or 48" wide openings.