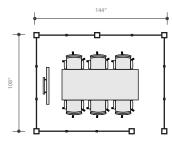

#### 12' X 18'

Created using (12) 3' wide Room walls and (5) 4' wide Room Walls.

Shown with Style 1 walls. Available in all wall styles

Priced as (712 3' wide Room walls and (5) 4' wide Room walls

Shown with Style 2 walls. Available in all wall style