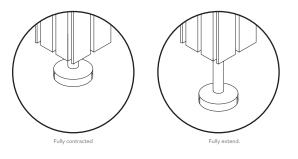

### **LEVELING FEET**

By rotating counterclockwise, Room feet extend. From fully contracted to fully extended, leveling feet provide an additional 1.5" of height.

The perfect solution to fight uneven floors!