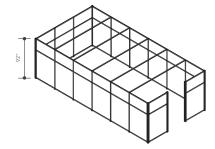

# LARGE GROUP TYPICALS

Large group meeting spaces. War rooms for your team to collaborate in real time. Designed for groups of 7 or more. Available in all wall styles.

#### 12' X 16'

Shown with Style 3 walls. Available in all wall styles.