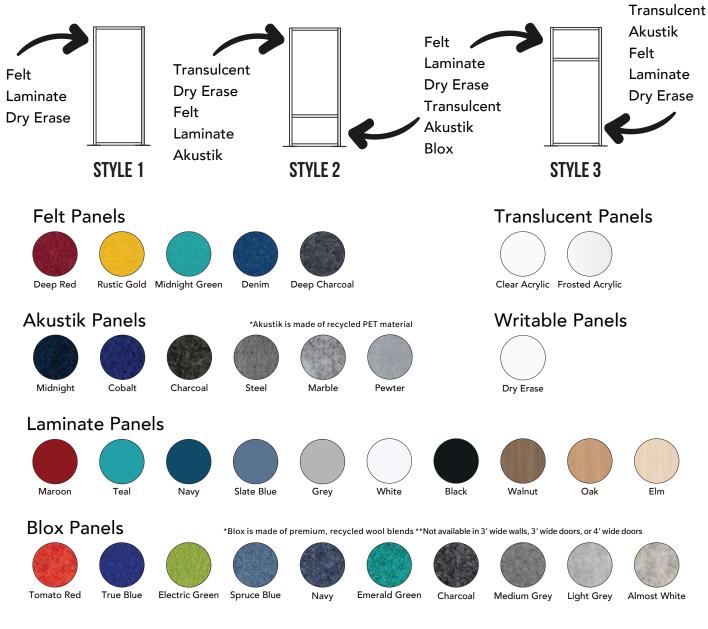

### **PANEL FINISHES**

The other guys have 3 panel finishes, we have 3 dozen. Enjoy.

### **FRAME FINISHES**

Our frames are manufactured from anodized aluminum. All frame finishes are available for all wall styles.

#### AVAILABLE WALLS:

Available in 3 styles our Room walls were designed to give you the building blocks to craft any space.

Standard wall widths are 24", 36", and 48".