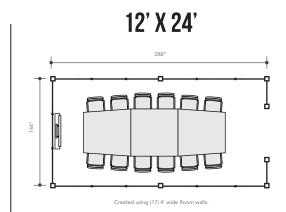

Created with and priced like (17) 4' wide Room walls

**12' x 16' Large Meeting Room** Created using (12) 3' wide style 2 walls with Charcoal PET, Dry Erase, Clear Acrylic, and Light Grey Blox.