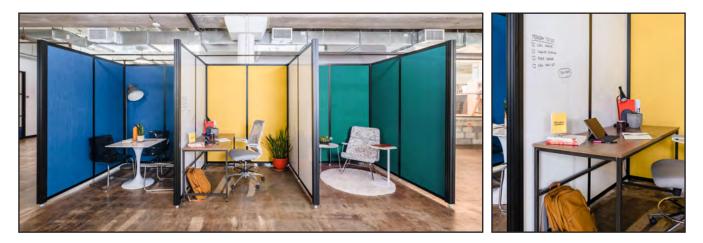

# **POD TYPICALS**

6' x 6' focus spaces designed to move you into a productive flow state. Perfect as dedicated workspaces or retreat relaxation zones. Available in all wall styles.

Created using (6) 3' wide Room walls.

Shown with Style 3 walls. Available in all wall styles.

ced as (6) 3' wide Room walls.

Created using (10) 3' wide Room walls

Shown with Style 1 walls. Available in all wall styles

Priced as (10) 3' wide Room walls