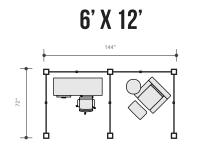

Shown with Style 2 walls. Available in all wall style

Priced as (16) 3' wide Room walls.