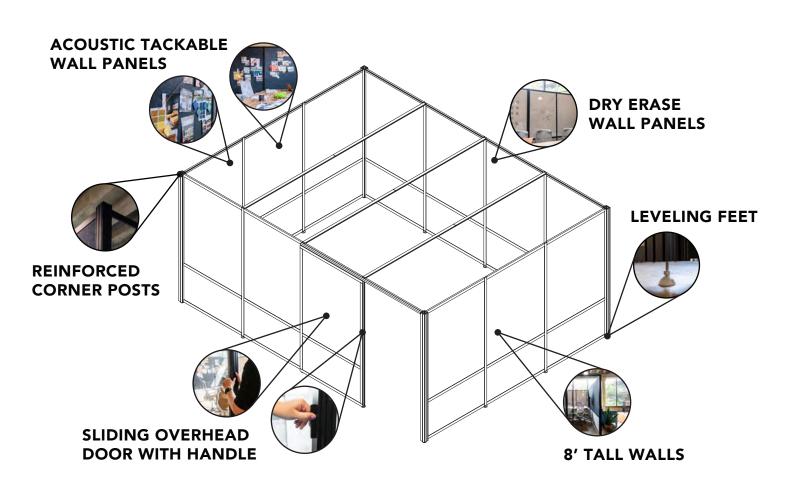

#### AVAILABLE WALLS:

Available in 3 styles our Room walls were designed to give you the building blocks to craft any space.

Standard wall widths are 24", 36", and 48".

#### AVAILABLE DOORS:

Available in 3 styles Room doors were created to be the finishing touch on your space.

By integrating into an overhead track system, Doors have no floor hardware and no trip hazards.

### **LEVELING FEET**

By rotating counterclockwise, Room feet extend. From fully contracted to fully extended, leveling feet provide an additional 1.5" of height.

The perfect solution to fight uneven floors!