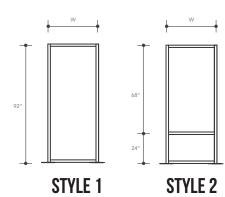

### **DOOR STYLES**

#### AVAILABLE DOORS:

Available in 3 styles Room doors were created to be the finishing touch on your space.

By integrating into an overhead track system, Doors have no floor hardware and no trip hazards.

To stay ADA compliant, standard doors are offered with 36" or 48" wide openings.