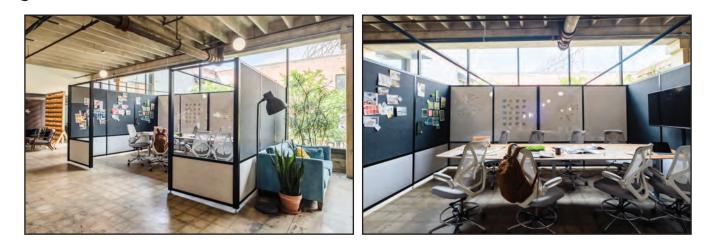

# FINALLY, SOME ROOM To do your best work

Rooms is jam-packed with function, no matter the type of space you need to create. It isn't one size fits all, it's your size, your way.

It's time to make some Room for the work that matters most.

# **POD TYPICALS**

6' x 6' focus spaces designed to move you into a productive flow state. Perfect as dedicated workspaces or retreat relaxation zones. Available in all wall styles.

Created using (6) 3' wide Room walls.