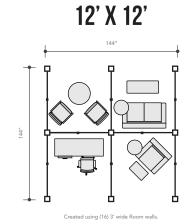

#### 12' X 18'

Created using (12) 3' wide Room walls and (5) 4' wide Room Walls.

Shown with Style 1 walls. Available in all wall styles

Priced as (712 3' wide Room walls and (5) 4' wide Room walls

Shown with Style 2 walls. Available in all wall style