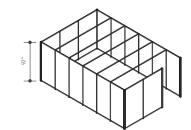

# LARGE GROUP TYPICALS

Large group meeting spaces. War rooms for your team to collaborate in real time. Designed for groups of 7 or more. Available in all wall styles.

#### 12' X 18'

Created using (12) 3' wide Room walls and (5) 4' wide Room Walls.

Shown with Style 1 walls. Available in all wall styles

Priced as (712 3' wide Room walls and (5) 4' wide Room walls

Shown with Style 2 walls. Available in all wall style