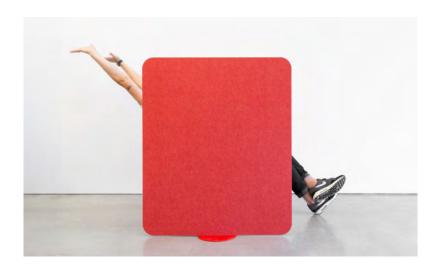

Minimalistic partition for maximum privacy

We worked with award-winning designers to create a partition with only the essential elements. Meet Buffer, an adjustable, rotating partition with aesthetic appeal and featuring all recycled material.

Life can be chaotic. Sometimes we all need a Buffer.