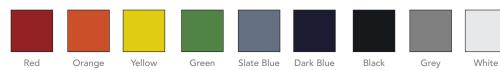

# **AVAILABLE FINISHES**

### **BASE FINISHES**

### **Design Features**

• A colorful, modern, lightweight, tackable, sound dampening barrier

- Panels are made from recycled plastic
- Available in 9 unique sizes
- Available in 12 PET panel finishes
- Available in 9 steel base finishes
- Ships partially assembled