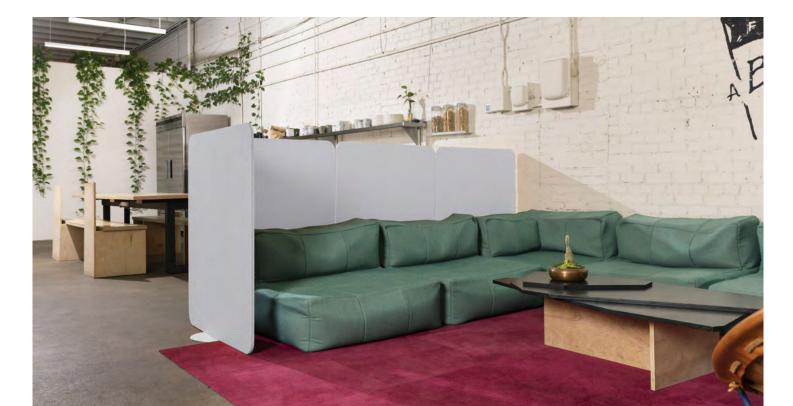

### **Design Features**

• A colorful, modern, lightweight, tackable, sound dampening barrier

- Panels are made from recycled plastic
- Available in 9 unique sizes
- Available in 12 PET panel finishes
- Available in 9 steel base finishes
- Ships partially assembled