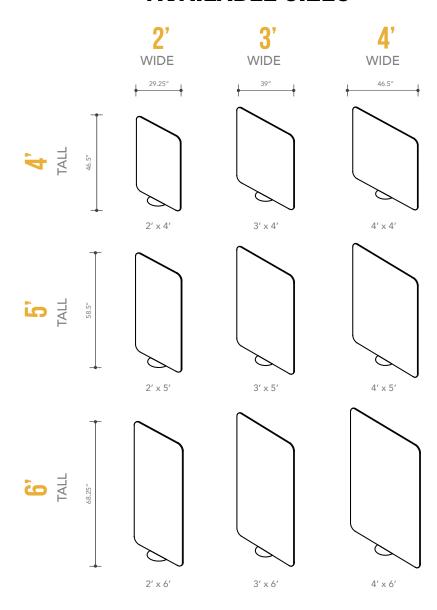

## **AVAILABLE SIZES**

#### **Dimensions**

• Height: 46.5" (4'), 58.5" (5') or 68.25" (6')

• Width: 29.25" (2'), 39" (3') or 46.5" (4')

• Depth: Panel 0.5" | Base 10"