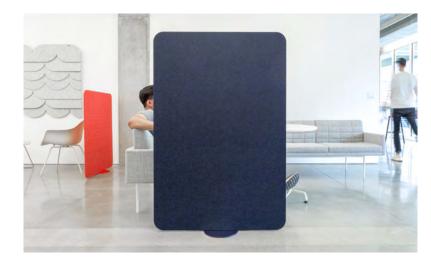

Minimalistic partition for maximum privacy

We worked with award-winning designers to create a partition with only the essential elements. Meet Buffer, an adjustable, rotating partition with aesthetic appeal and featuring all recycled material.

Life can be chaotic. Sometimes we all need a Buffer.