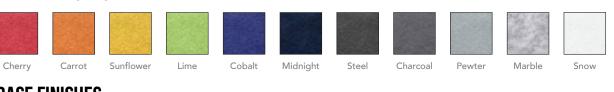

# **AVAILABLE FINISHES**

### **PANEL FINISHES**

### **Design Features**

• A colorful, modern, lightweight, tackable, sound dampening barrier

- Panels are made from recycled plastic
- Available in 9 unique sizes
- Available in 12 PET panel finishes
- Available in 9 steel base finishes
- Ships partially assembled