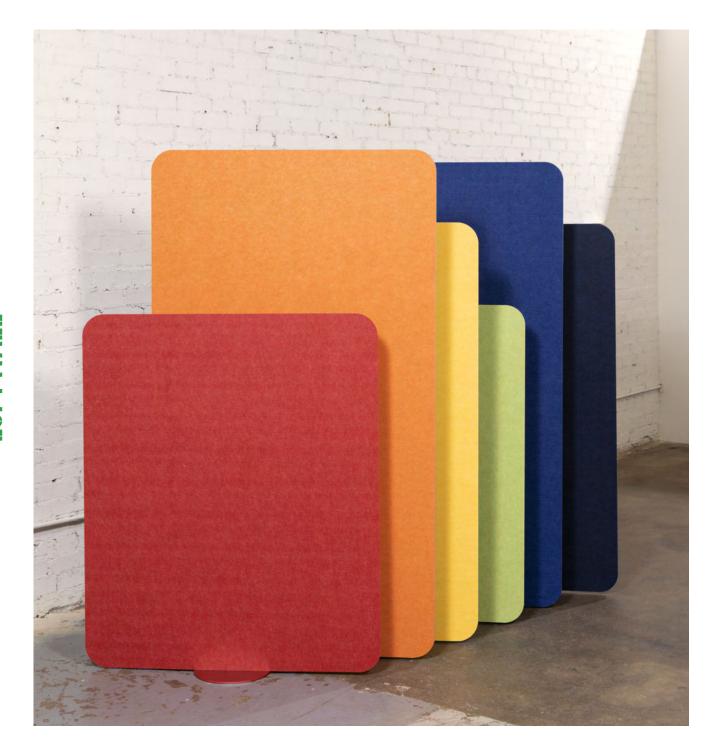

Minimalistic partition for maximum privacy

We worked with award-winning designers to create a partition with only the essential elements. Meet Buffer, an adjustable, rotating partition with aesthetic appeal and featuring all recycled material.

Life can be chaotic. Sometimes we all need a Buffer.

### **Design Features**

• A colorful, modern, lightweight, tackable, sound dampening barrier

- Panels are made from recycled plastic
- Available in 9 unique sizes
- Available in 12 PET panel finishes
- Available in 9 steel base finishes
- Ships partially assembled