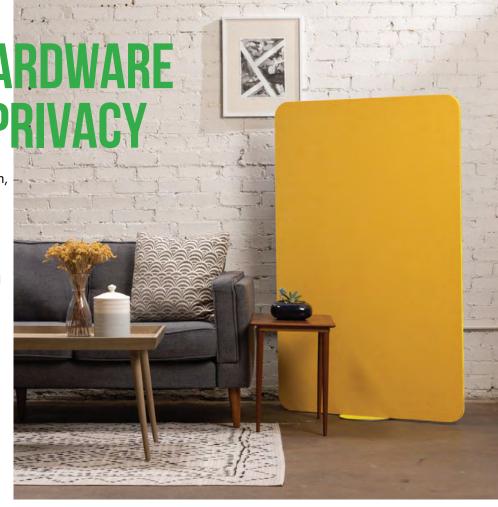

Minimalistic partition for maximum privacy

We worked with award-winning designers to create a partition with only the essential elements. Meet Buffer, an adjustable, rotating partition with aesthetic appeal and featuring all recycled material.

#### Scan the QR Code

- To see all product details
- To request a quote immediately

A lightweight and colorful solution,
Buffer was designed to divide
space quickly and effectively.
Unlike bulky solutions or built-in
walls, Buffer can be re-positioned
to optimize your space for the
focus work you need to
get s\*\*\* done.