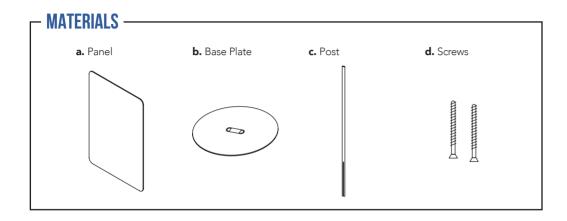

## **ASSEMBLING BUFFER**

- 1. Using the provided screws, attach the base to the post. Be sure the side of the post with the pre-applied tape is facing down towards the base. Once the post is attached to the base, stand them up vertically.
- 2. Before placing the panel on the post, remove the liner of the pre-installed tape.
- 3. Find the slit on the bottom of the panel and slide the panel onto the post, pushing it down till it reaches the base.
- 4. Once the panel is installed onto the post, press the PET along the bottom 2' of the post to ensure a sufficient bond between the tape and the PET has occurred.