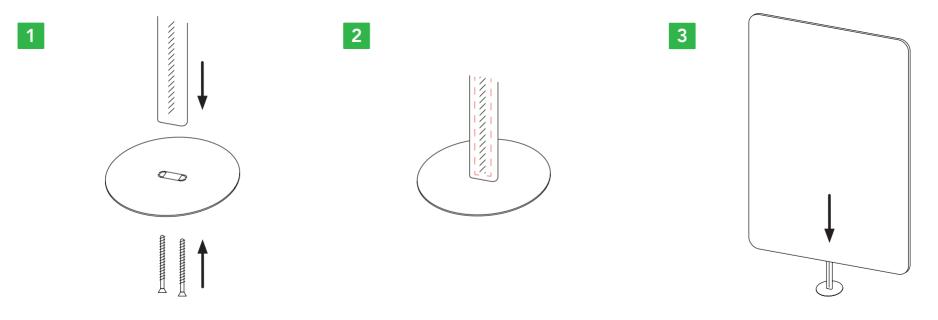

## **ASSEMBLING BUFFER**

- 1. Using the provided screws, attach the base to the post. Be sure the side of the post with the pre-applied tape is facing down towards the base. Once the post is attached to the base, stand them up vertically.
- 2. Before placing the panel on the post, remove the liner of the pre-installed tape.
- 3. Find the slit on the bottom of the panel and slide the panel onto the post, pushing it down till it reaches the base.
- 4. Once the panel is installed onto the post, press the PET along the bottom 2' of the post to ensure a sufficient bond between the tape and the PET has occurred.