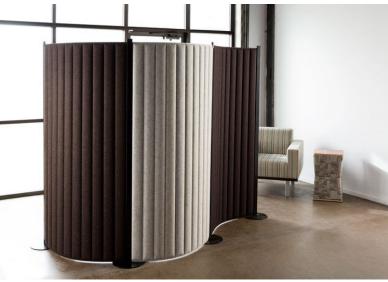

Flox is a flexible acoustical system that bends and conforms to enhance your space.

Flox Dimensions Finishes vorv Heather L 10" -

# FLEXIBLY BUILD Your space

Modern design is beautiful, but it calls for less walls and more hard surfaces. These are the exact variables that lead to ridiculous sound levels in workspaces. That's why we developed Flox. Leveraging high quality wool, we knock down the sound and let you get back to work.