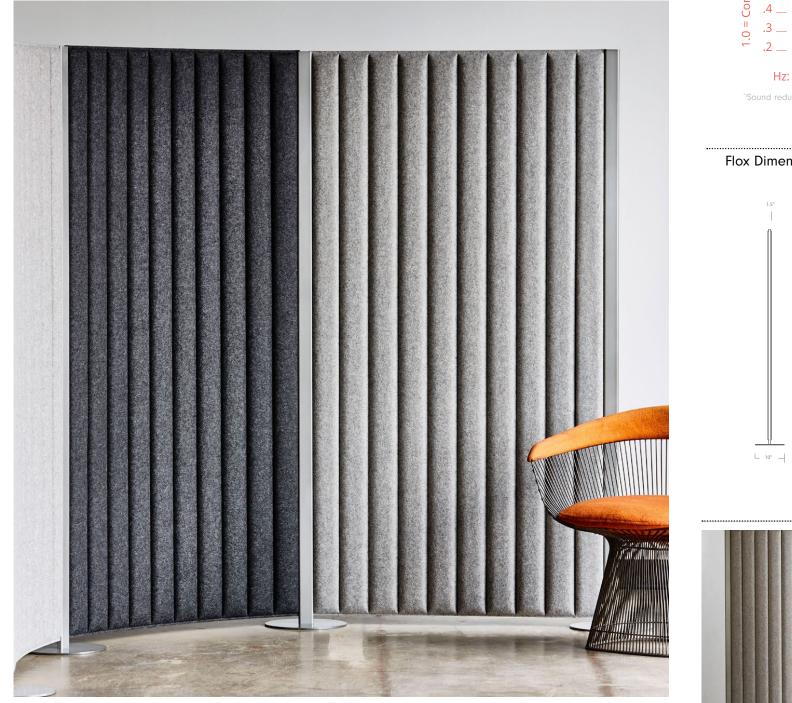

#### Flox Acoustical Performance\*

Phones 500-2000Hz

| $\sim$ | Tur |
|--------|-----|
|        | 22( |

yping 200-3500Hz

Stone

Frame Finishes

Glossy White

Satin Aluminum

#### **Design Features**

- 100% Premium wool felt surface
- Tackable surface
- NRC .80 sound absorption  ${}^{\!\scriptscriptstyle \star}$
- Available in 4 standard finishes
- Multiple panels can connect
- Frame finishes: Satin Aluminum, Glossy White, Matte Black and custom
- Easy installation