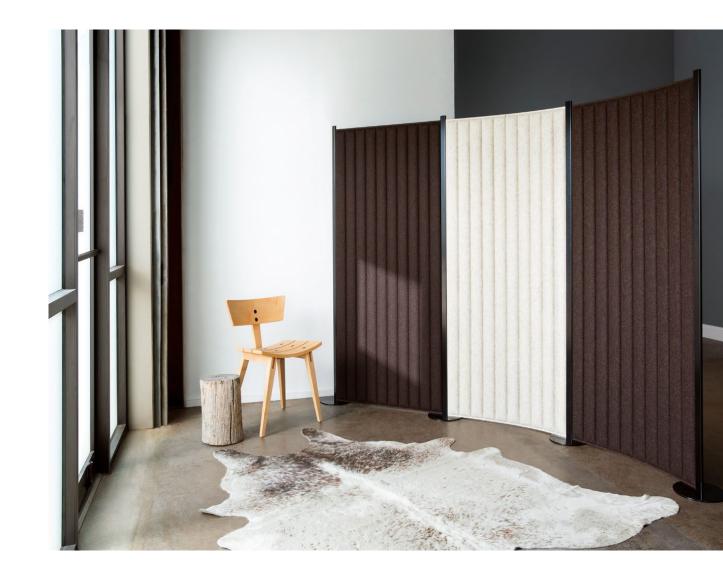

Flox is a flexible acoustical system that bends and conforms to enhance your space.

Flox Dimensions Finishes vorv Heather L 10" -

# FLEXIBLY BUILD Your space

Modern design is beautiful, but it calls for less walls and more hard surfaces. These are the exact variables that lead to ridiculous sound levels in workspaces. That's why we developed Flox. Leveraging high quality wool, we knock down the sound and let you get back to work.