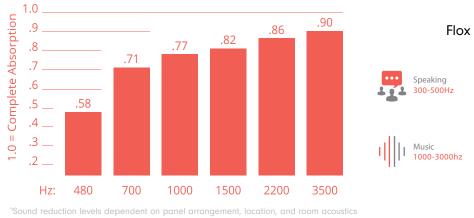

# FLEXIBLY BUILD Your space

Modern design is beautiful, but it calls for less walls and more hard surfaces. These are the exact variables that lead to ridiculous sound levels in workspaces. That's why we developed Flox. Leveraging high quality wool, we knock down the sound and let you get back to work.