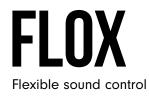

Flox is a flexible acoustical system that bends and conforms to enhance your space.

Flox Dimensions Finishes vorv Heather L 10" -

#### Dimensions

- Height: 73.25"
- Width: 47" Base to Base / 38.75" Frame Width
- Depth: 1.5" Panel / Base 10"

# FLEXIBLY BUILD Your space

Modern design is beautiful, but it calls for less walls and more hard surfaces. These are the exact variables that lead to ridiculous sound levels in workspaces. That's why we developed Flox. Leveraging high quality wool, we knock down the sound and let you get back to work.