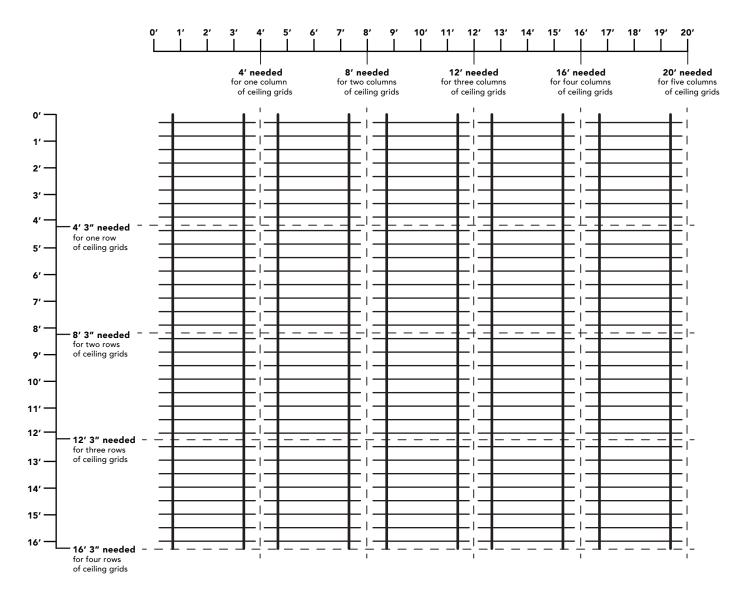

# **CEILING TYPICALS**

#### 6 Ceiling Tempo Grids

Panel Design: Turn 2, Panel Finish: Charcoal, Grid Layout: 3 rows, 2 columns (8' W x 12' 3" L)