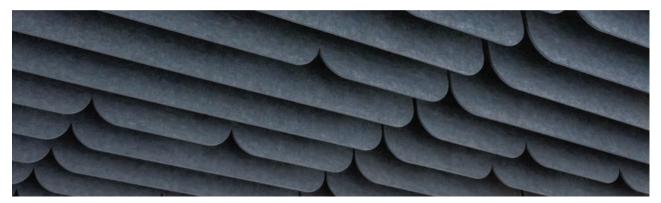

| 0.50″ |
|---------------------------------------------|----------------------------------------------------|-------|
| NRC RATING<br>ASTM C423-17: Type F Mounting | 0.65                                               | 0.85  |
| SAA RATING<br>ASTM C423-17: Type F Mounting | 0.67                                               | 0.84  |
| PANEL MATERIAL                              | Polyester (PET) felt<br>60% post-consumer recycled |       |





WITHOUT PANELS



**31.50"** (center to center)

# PANEL FINISHES Image: Steel Image: Steel

\*0.5" thick Tempo Panels only available in Charcoal and Marble



## WALL TYPICALS





**4 Wall Tempo Grids** Panel Design: Tide 3, Panel Finish: Marble, Grid Layout: 1 row, 4 columns (4' 1" H x 16' W)



## **CEILING VIBES**









# WALL VIBES



LOFTWALL