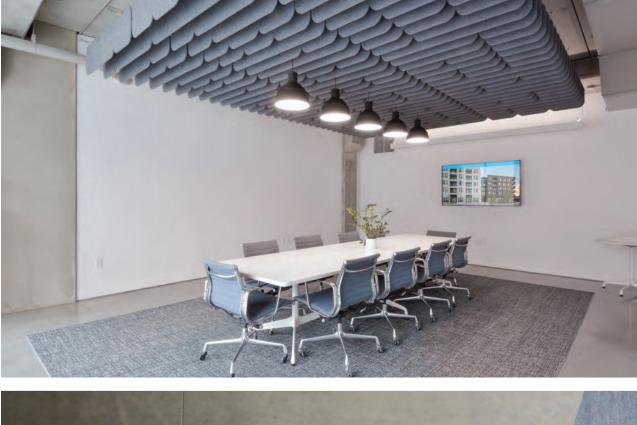

## **CEILING VIBES**

#### 6 Ceiling Tempo Grids

Panel Design: Turn 2, Panel Finish: Charcoal, Grid Layout: 3 rows, 2 columns (8' W x 12' 3" L)