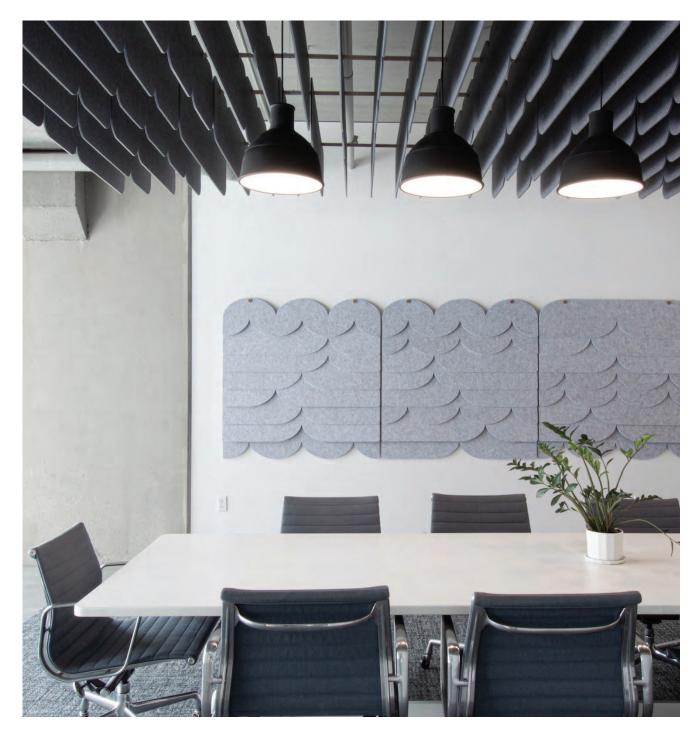

Imagine how productive you'd be if your workspace was as quiet as a museum. With artfully designed, noise canceling panels, Tempo presses mute on your space while looking like a masterpiece. Go on, scream with excitement. No one will hear you.

Meet Tempo. It's acoustic eye candy.

# WALL VIBES

LOFTWALL