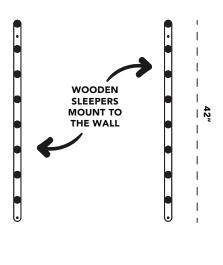

.5" thick Tempo Panels only available in Charcoal and Marble



# **CEILING TYPICALS**





#### 6 Ceiling Tempo Grids

Panel Design: Turn 2, Panel Finish: Charcoal, Grid Layout: 3 rows, 2 columns (8' W x 12' 3" L)



### WALL GRIDS

| PANEL THICKNESS                             | 0.25″                                              | 0.50″ |
|---------------------------------------------|----------------------------------------------------|-------|
| NRC RATING<br>ASTM C423-17: Type F Mounting | 0.65                                               | 0.85  |
| SAA RATING<br>ASTM C423-17: Type F Mounting | 0.67                                               | 0.84  |
| PANEL MATERIAL                              | Polyester (PET) felt<br>60% post-consumer recycled |       |





WITHOUT PANELS



**31.50"** (center to center)

# PANEL FINISHES Image: Steel Image: Steel

\*0.5" thick Tempo Panels only available in Charcoal and Marble



## WALL TYPICALS





**4 Wall Tempo Grids** Panel Design: Tide 3, Panel Finish: Marble, Grid Layout: 1 row, 4 columns (4' 1" H x 16' W)



## **CEILING VIBES**









# WALL VIBES



LOFTWALL