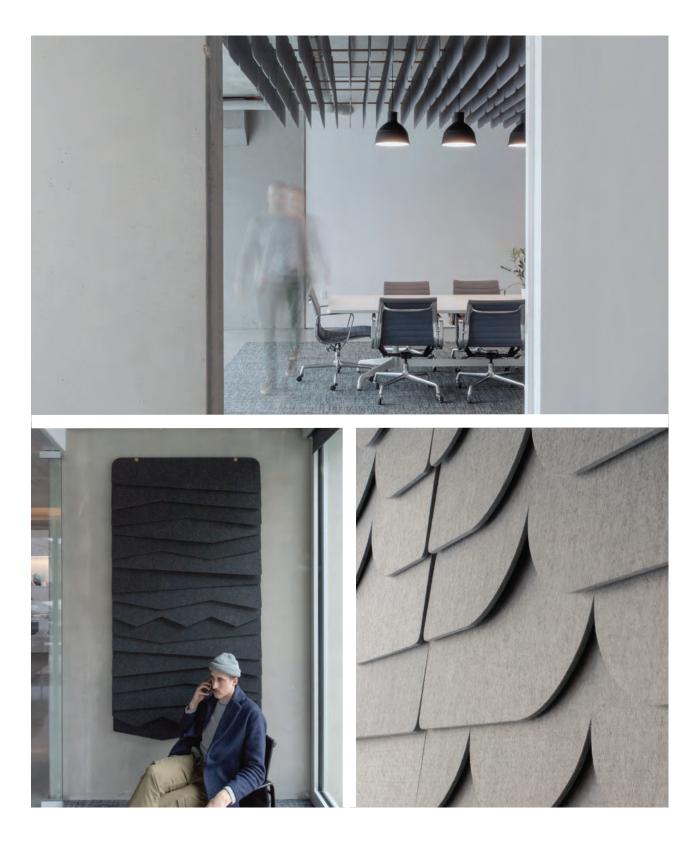

|---------------------------------------------|----------------------------------------------------|-------|
| NRC RATING<br>ASTM C423-17: Type F Mounting | 0.65                                               | 0.85  |
| SAA RATING<br>ASTM C423-17: Type F Mounting | 0.67                                               | 0.84  |
| PANEL MATERIAL                              | Polyester (PET) felt<br>60% post-consumer recycled |       |





WITHOUT PANELS



**31.50"** (center to center)

# PANEL FINISHES Image: Steel Image: Steel

\*0.5" thick Tempo Panels only available in Charcoal and Marble



## WALL TYPICALS





**4 Wall Tempo Grids** Panel Design: Tide 3, Panel Finish: Marble, Grid Layout: 1 row, 4 columns (4' 1" H x 16' W)



## **CEILING VIBES**









# WALL VIBES



LOFTWALL