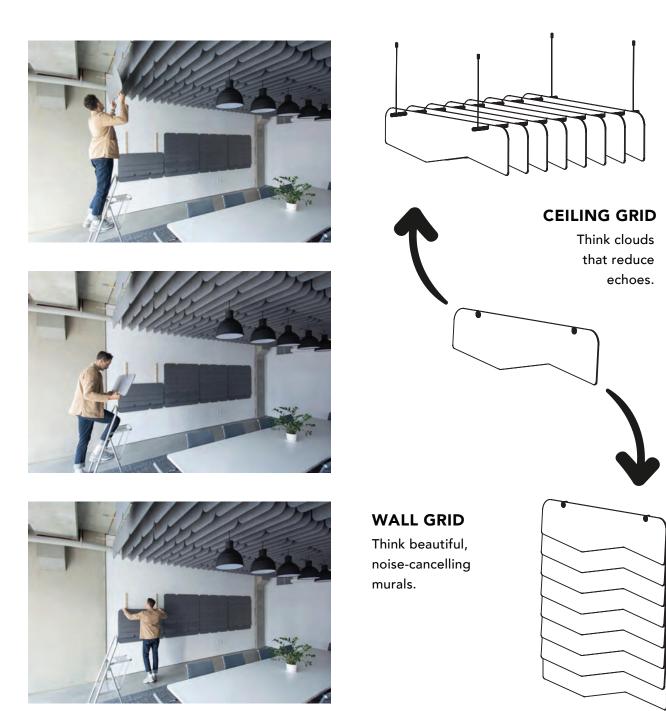

#### HAVE IT YOUR WAY

While wall and ceiling grids have the ability to hold 8 acoustic panels, they can be outfitted with any 8 panels of your choosing. Will you pick the same panel 8 times? Will you pick 8 different panels? Will you design your own 8 panels? So many options, better order a few grids to be safe.

LOFTWALL