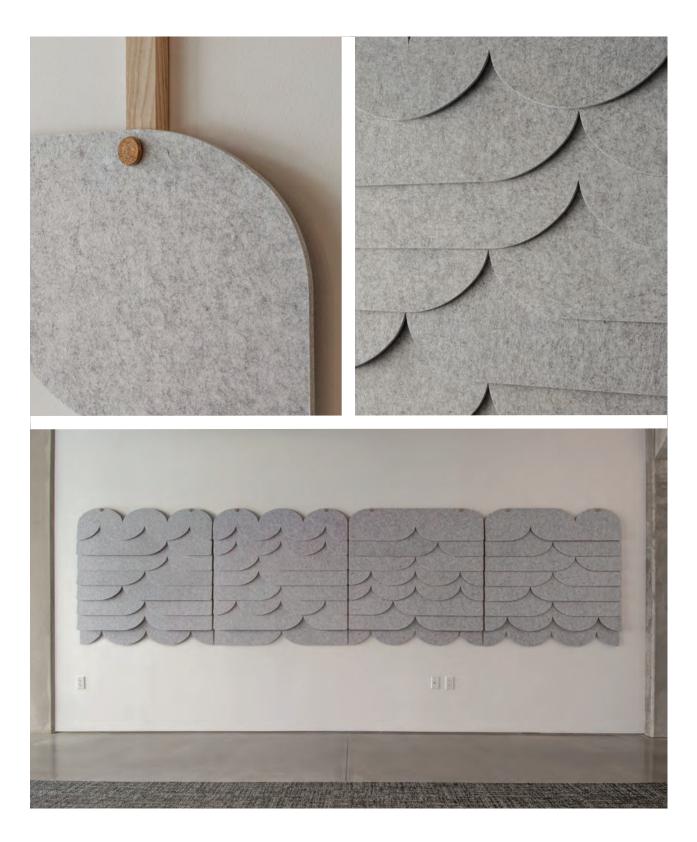

## WALL TYPICALS

**4 Wall Tempo Grids** Panel Design: Tide 3, Panel Finish: Marble, Grid Layout: 1 row, 4 columns (4' 1" H x 16' W)