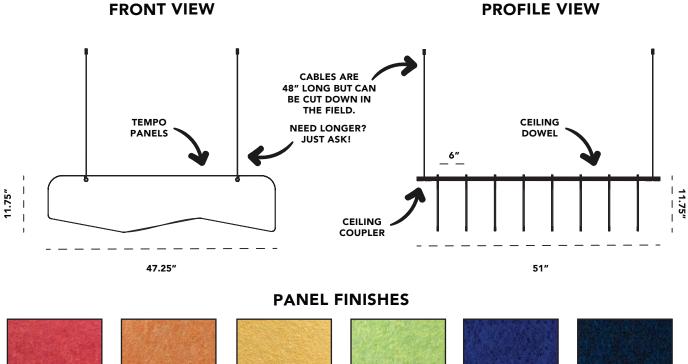

LOFTWALL

### PANELS

#### HAVE IT YOUR WAY

While wall and ceiling grids have the ability to hold 8 acoustic panels, they can be outfitted with any 8 panels of your choosing. Will you pick the same panel 8 times? Will you pick 8 different panels? Will you design your own 8 panels? So many options, better order a few grids to be safe.



LOFTWALL

### **CEILING GRIDS**

| PANEL THICKNESS                             | 0.25″                | 0.50" |
|---------------------------------------------|----------------------|-------|
| NRC RATING<br>ASTM C423-17: Type J Mounting | 0.90                 | 1.05  |
| SAA RATING<br>ASTM C423-17: Type J Mounting | 0.95                 | 1.06  |
| PANEL MATERIAL                              | Polyester (PET) felt |       |



60% post-consumer recycled



Cherry

Steel

White Ash

Charcoal\*



Sunflower



Lime

Marble\*

Cobalt

Midnight

Sand

#### **DOWEL FINISHES**

Carrot

**COUPLER FINISHES** 

Snow



\*0.5" thick Tempo Panels only available in Charcoal and Marble



# **CEILING TYPICALS**





#### 6 Ceiling Tempo Grids

Panel Design: Turn 2, Panel Finish: Charcoal, Grid Layout: 3 rows, 2 columns (8' W x 12' 3" L)



### WALL GRIDS

| PANEL THICKNESS                             | 0.25″                                              | 0.50″ |
|---------------------------------------------|----------------------------------------------------|-------|
| NRC RATING<br>ASTM C423-17: Type F Mounting | 0.65                                               | 0.85  |
| SAA RATING<br>ASTM C423-17: Type F Mounting | 0.67