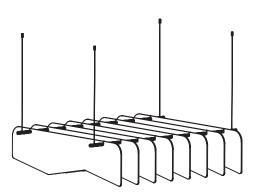

#### HAVE IT YOUR WAY

While wall and ceiling grids have the ability to hold 8 acoustic panels, they can be outfitted with any 8 panels of your choosing. Will you pick the same panel 8 times? Will you pick 8 different panels? Will you design your own 8 panels? So many options, better order a few grids to be safe.

### **CEILING GRIDS**

| PANEL THICKNESS                             | 0.25″                | 0.50" |
|---------------------------------------------|----------------------|-------|
| NRC RATING<br>ASTM C423-17: Type J Mounting | 0.90                 | 1.05  |
| SAA RATING<br>ASTM C423-17: Type J Mounting | 0.95                 | 1.06  |
| PANEL MATERIAL                              | Polyester (PET) felt |       |