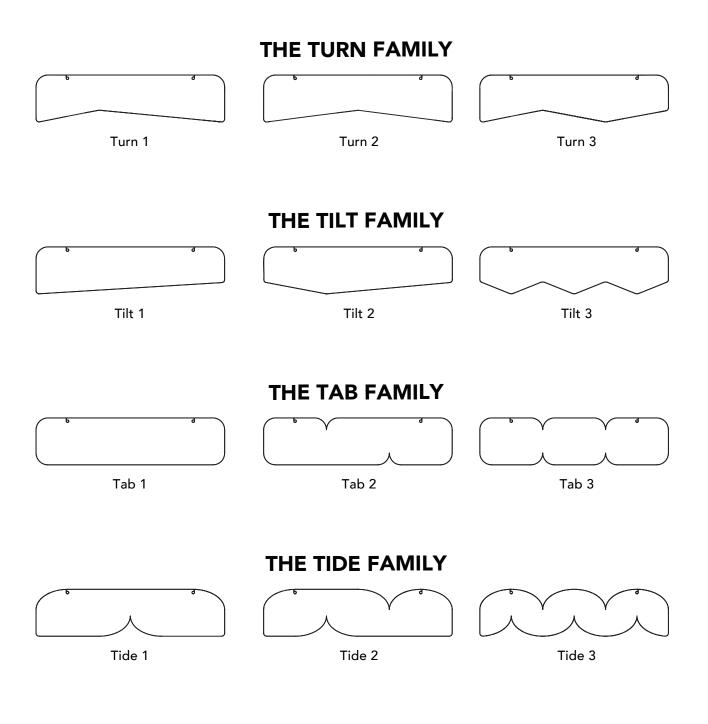

#### 6 Ceiling Tempo Grids

Panel Design: Turn 2, Panel Finish: Charcoal, Grid Layout: 3 rows, 2 columns (8' W x 12' 3" L)

## WALL TYPICALS

**4 Wall Tempo Grids** Panel Design: Tide 3, Panel Finish: Marble, Grid Layout: 1 row, 4 columns (4' 1" H x 16' W)