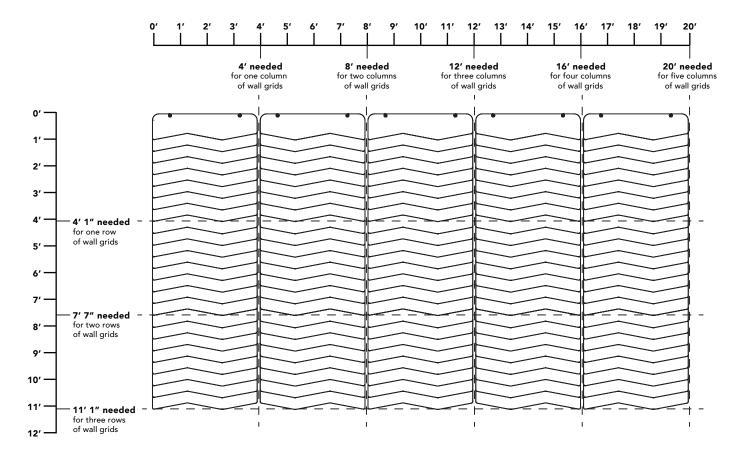

## WALL TYPICALS

**4 Wall Tempo Grids** Panel Design: Tide 3, Panel Finish: Marble, Grid Layout: 1 row, 4 columns (4' 1" H x 16' W)