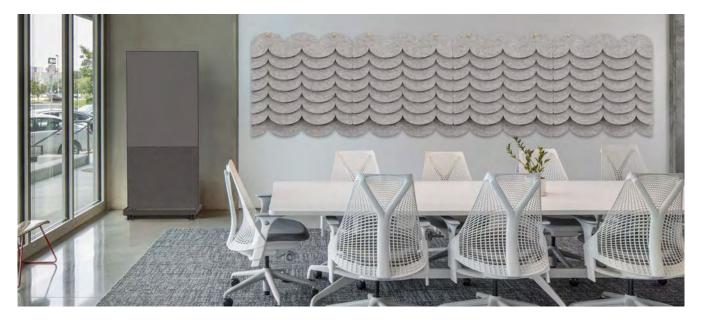

# WALL VIBES

LOFTWALL

## WALL TYPICALS

**4 Wall Tempo Grids** Panel Design: Tide 3, Panel Finish: Marble, Grid Layout: 1 row, 4 columns (4' 1" H x 16' W)