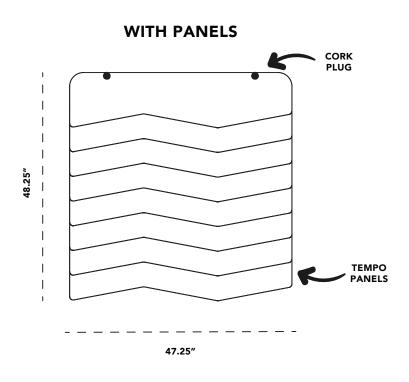

ES** 

Snow



\*0.5" thick Tempo Panels only available in Charcoal and Marble



# **CEILING TYPICALS**





#### 6 Ceiling Tempo Grids

Panel Design: Turn 2, Panel Finish: Charcoal, Grid Layout: 3 rows, 2 columns (8' W x 12' 3" L)



### WALL GRIDS

| PANEL THICKNESS                             | 0.25″                                              | 0.50″ |
|---------------------------------------------|----------------------------------------------------|-------|
| NRC RATING<br>ASTM C423-17: Type F Mounting | 0.65                                               | 0.85  |
| SAA RATING<br>ASTM C423-17: Type F Mounting | 0.67                                               | 0.84  |
| PANEL MATERIAL                              | Polyester (PET) felt<br>60% post-consumer recycled |       |





WITHOUT PANELS



**31.50"** (center to center)

# PANEL FINISHES Image: Steel Image: Steel

\*0.5" thick Tempo Panels only available in Charcoal and Marble



## WALL TYPICALS





**4 Wall Tempo Grids** Panel Design: Tide 3, Panel Finish: Marble, Grid Layout: 1 row, 4 columns (4' 1" H x 16' W)



## **CEILING VIBES**









# WALL VIBES



LOFTWALL