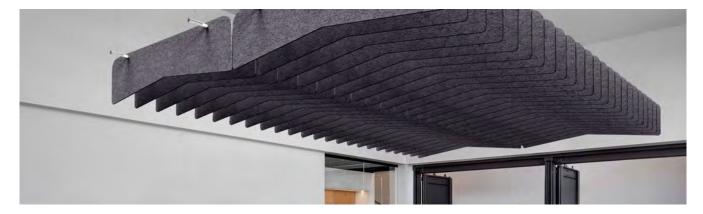

l you design your own 8 panels? So many options, better order a few grids to be safe.



LOFTWALL

### **CEILING GRIDS**

| PANEL THICKNESS                             | 0.25″                | 0.50" |
|---------------------------------------------|----------------------|-------|
| NRC RATING<br>ASTM C423-17: Type J Mounting | 0.90                 | 1.05  |
| SAA RATING<br>ASTM C423-17: Type J Mounting | 0.95                 | 1.06  |
| PANEL MATERIAL                              | Polyester (PET) felt |       |



60% post-consumer recycled



Cherry

Steel

White Ash

Charcoal\*



Sunflower



Lime

Marble\*

Cobalt

Midnight

Sand

#### **DOWEL FINISHES**

Carrot

**COUPLER FINISHES** 

Snow



\*0.5" thick Tempo Panels only available in Charcoal and Marble



# **CEILING TYPICALS**





#### 6 Ceiling Tempo Grids

Panel Design: Turn 2, Panel Finish: Charcoal, Grid Layout: 3 rows, 2 columns (8' W x 12' 3" L)



### WALL GRIDS

| PANEL THICKNESS                             | 0.25″                                              | 0.50″ |
|---------------------------------------------|----------------------------------------------------|-------|
| NRC RATING<br>ASTM C423-17: Type F Mounting | 0.65                                               | 0.85  |
| SAA RATING<br>ASTM C423-17: Type F Mounting | 0.67                                               | 0.84  |
| PANEL MATERIAL                              | Polyester (PET) felt<br>60% post-consumer recycled |       |





WITHOUT PANELS



**31.50"** (center to center)

# PANEL FINISHES Image: Steel Image: Steel

\*0.5" thick