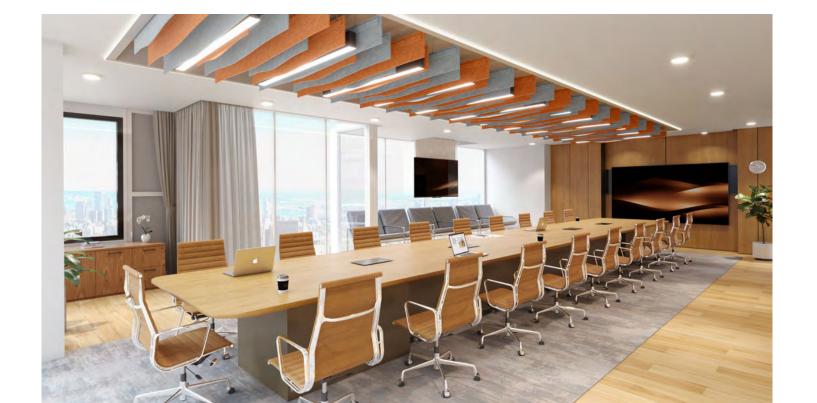

Light ceiling panel with heavy acoustic value

Meet your new favorite lean baffle. Available in 24 finishes, our Thin Baffles seamlessly blend into and reduce noise in any space. And with panels manufactured from recycled plastic, Thin Baffles come with a green story you can be proud of. With our baffles, your noise problems will vanish into Thin air.