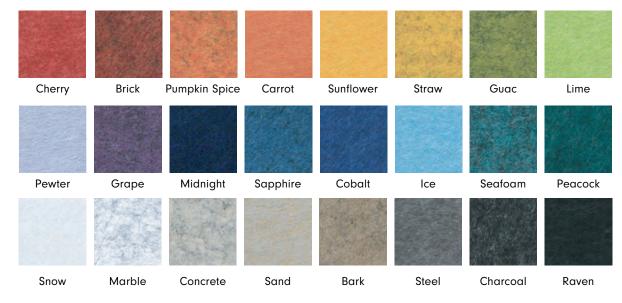

## **AND 24 STUNNING FINISHES**

LOFTWALL

the panel or different for an added pop!