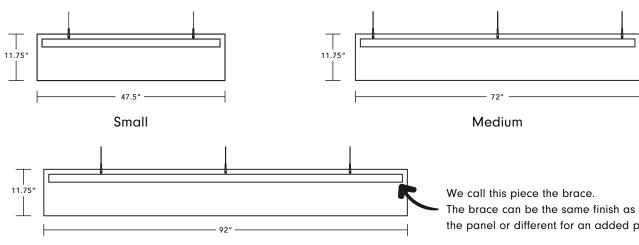

## **3 CONVENIENT SIZES**

Large

## **Product Dimensions**

- Height: 11.75"
- Width: 47.5" (Small) | 72" (Medium) | 92" (Large)
- Panel Thickness: 0.35" (1 piece of 9 mm PET)
- Brace Thickness: 1.06" (3 pieces of 9 mm PET)