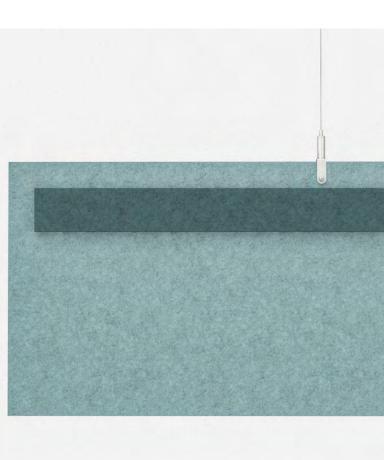

## **Product Dimensions**

- Height: 11.75"
- Width: 47.5" (Small) | 72" (Medium) | 92" (Large)
- Panel Thickness: 0.35" (1 piece of 9 mm PET)
- Brace Thickness: 1.06" (3 pieces of 9 mm PET)

### **Product Features**

- Apparent NRC Rating: 0.75
- Fire Rating: ASTM E-84 Class A
- PET panels made from recycled content
- Cleanable with healthcare-grade cleaners
- Ceiling mounted by a provided ceiling coupler