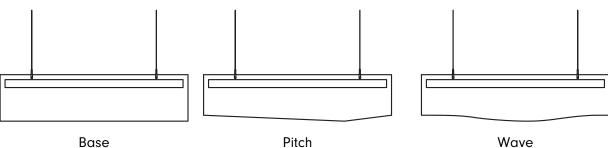

Light ceiling panel with heavy acoustic value



Meet your new favorite lean baffle. Available in 24 finishes, our Thin Baffles seamlessly blend into and reduce noise in any space. And with panels manufactured from recycled plastic, Thin Baffles come with a green story you can be proud of. With our baffles, your noise problems will vanish into Thin air.

## **AVAILABLE IN 3 UNIQUE STYLES**



## **3 CONVENIENT SIZES**



Large

## **AND 24 STUNNING FINISHES**



LOFTWALL

the panel or different for an added pop!

# THIN BAFFLE SPECS

## **Product Dimensions**

- Height: 11.75"
- Width: 47.5" (Small) | 72" (Medium) | 92" (Large)
- Panel Thickness: 0.35" (1 piece of 9 mm PET)
- Brace Thickness: 1.06" (3 pieces of 9 mm PET)

### **Product Features**

- Apparent NRC Rating: 0.75
- Fire Rating: ASTM E-84 Class A
- PET panels made from recycled content
- Cleanable with healthcare-grade cleaners
- Ceiling mounted by a provided ceiling coupler

## FOR MORE INFORMATION

#### Scan the QR Code

- To see all product details
- To request a quote immediately





# YOUR FAVORITE Skinny, lean, Slim Baffle

Ol' reliable. There's nowhere Thin Baffles can't go. From the hotel lobby to the boar