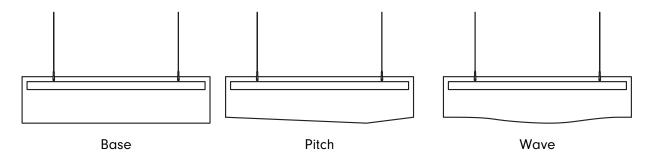

## THIN BAFFLE

Light ceiling panel with heavy acoustic value



Meet your new favorite lean baffle. Available in 24 finishes, our Thin Baffles seamlessly blend into and reduce noise in any space. And with panels manufactured from recycled plastic, Thin Baffles come with a green story you can be proud of. With our baffles, your noise problems will vanish into Thin air.

### **AVAILABLE IN 3 UNIQUE STYLES**



### **3 CONVENIENT SIZES**



### **AND 24 STUNNING FINISHES**





### THIN BAFFLE SPECS

#### **Product Dimensions**

• Height: 10.25"

• Width: 47.5" (Small) | 72" (Medium) | 92" (Large)

• Panel Thickness: 0.35" (1 piece of 9 mm PET)

• Brace Thickness: 1.06" (3 pieces of 9 mm PET)

#### **Product Features**

Apparent NRC Rating: 0.75

• Fire Rating: ASTM E-84 Class A

• PET panels made from recycled content

• Cleanable with healthcare-grade cleaners

 Ceiling mounted by a provided ceiling coupler or track system

### FOR MORE INFORMATION

#### Scan the QR Code

• To see all product details

• To request a quote immediately







# YOUR FAVORITE SKINNY, LEAN, SLIM BAFFLE

Ol' reliable. There's nowhere Thin Baffles can't go. From the hotel lobby to the boardroom, Thin Baffles can el