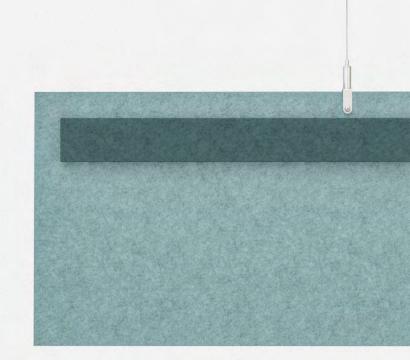

## THIN BAFFLE

Light ceiling panel with heavy acoustic value

Meet your new favorite lean baffle. Available in 24 finishes, our Thin Baffles seamlessly blend into and reduce noise in any space. And with panels manufactured from recycled plastic, Thin Baffles come with a green story you can be proud of. With our baffles, your noise problems will vanish into Thin air.

#### **Product Dimensions**

• Height: 10.25"

• Width: 47.5" (Small) | 72" (Medium) | 92" (Large)

• Panel Thickness: 0.35" (1 piece of 9 mm PET)

• Brace Thickness: 1.06" (3 pieces of 9 mm PET)

#### **Product Features**

Apparent NRC Rating: 0.75

• Fire Rating: ASTM E-84 Class A

• PET panels made from recycled content

• Cleanable with healthcare-grade cleaners

 Ceiling mounted by a provided ceiling coupler or track system