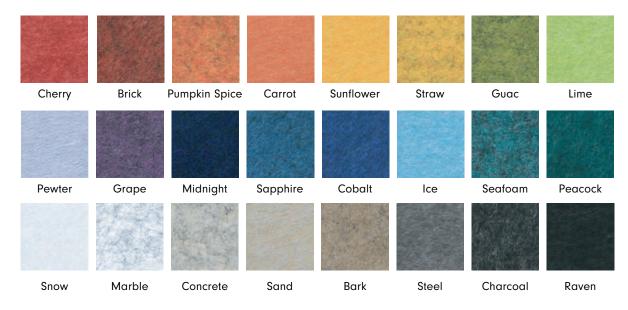

## THIN BAFFLE

Light ceiling panel with heavy acoustic value



Meet your new favorite lean baffle. Available in 24 finishes, our Thin Baffles seamlessly blend into and reduce noise in any space. And with panels manufactured from recycled plastic, Thin Baffles come with a green story you can be proud of. With our baffles, your noise problems will vanish into Thin air.

### **AVAILABLE IN 3 UNIQUE STYLES**



### **3 CONVENIENT SIZES**



### **AND 24 STUNNING FINISHES**





### THIN BAFFLE SPECS

#### **Product Dimensions**

• Height: 10.25"

• Width: 47.5" (Small) | 72" (Medium) | 92" (Large)

• Panel Thickness: 0.35" (1 piece of 9 mm PET)

• Brace Thickness: 1.06" (3 pieces of 9 mm PET)

#### **Product Features**

Apparent NRC Rating: 0.75

• Fire Rating: ASTM E-84 Class A

• PET panels made from recycled content

• Cleanable with healthcare-grade cleaners

 Ceiling mounted by a provided ceiling coupler or track system

### FOR MORE INFORMATION

#### Scan the QR Code

• To see all product details

• To request a quote immediately







# YOUR FAVORITE SKINNY, LEAN, SLIM BAFFLE

Ol' reliable. There's nowhere Thin Baffles can't go. From the hotel lobby to the boardroom, Thin Baffles can elevate any space And with 24 finishes to pick from, you'll never ne