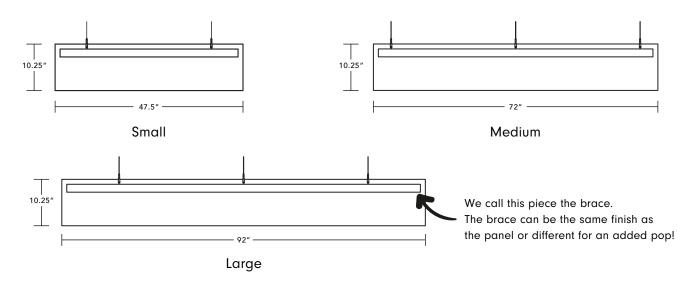

### **3 CONVENIENT SIZES**

#### **Product Dimensions**

• Height: 10.25"

• Width: 47.5" (Small) | 72" (Medium) | 92" (Large)

• Panel Thickness: 0.35" (1 piece of 9 mm PET)

• Brace Thickness: 1.06" (3 pieces of 9 mm PET)