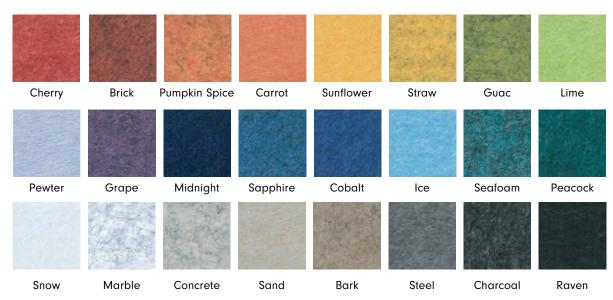

# **POCKET BAFFLE**

Playful baffle designed to catch all of your unwanted sounds



Introducing Pocket, a playful ceiling acoustic baffle made from recycled plastic, designed to transform your space with style and sustainability. With 24 vibrant colors to choose from, you can effortlessly customize your surroundings to create a visually stunning environment that matches your brand's personality.

## **AVAILABLE IN 3 UNIQUE STYLES**



# **3 CONVENIENT SIZES**



# **AND 24 STUNNING FINISHES**





# **POCKET BAFFLE SPECS**

### **Product Dimensions**

• Height: 11.75"

• Width: 47.5" (Small) | 72" (Medium) | 92" (Large)

• Panel Thickness: 2"

• Material Thickness: 9 mm

### **Product Features**

• Apparent NRC Rating: 1.15

• Fire Rating: ASTM E-84 Class A

• PET panels made from recycled content



### Scan the QR Code

• To see all product details

• To request a quote immediately







# EASY ON THE EYES, HARD ON NOISE

Engineered to trap and swallow all unwanted sounds, Pocket panels comes with an impressive 1.15 apparent NRC rating. Available in 24 colors, 3 lengths, and 3 styles, these innovative panels offer endless design possibilities.





# **ORDER A SAMPLE KIT**



With a dozen finishes available, our sample kits are the best way to experience Pocket before purchas