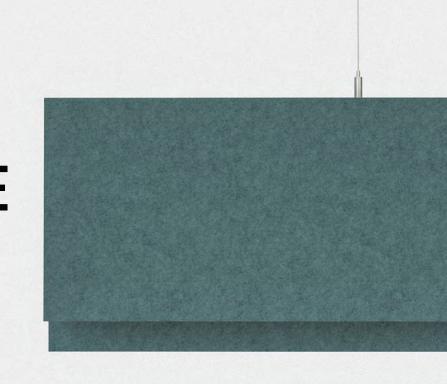

## **AVAILABLE IN 3 UNIQUE STYLES**

# **AND 24 STUNNING FINISHES**

### **Product Dimensions**

• Height: 11.75"

• Width: 47.5" (Small) | 72" (Medium) | 92" (Large)

• Panel Thickness: 2"

• Material Thickness: 9 mm