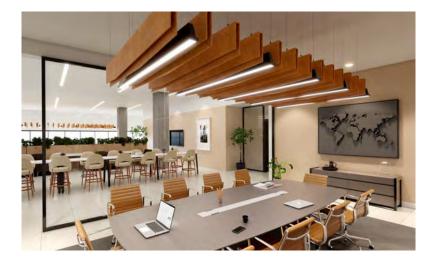

# **POCKET BAFFLE**

Playful baffle designed to catch all of your unwanted sounds

Introducing Pocket, a playful ceiling acoustic baffle made from recycled plastic, designed to transform your space with style and sustainability. With 24 vibrant colors to choose from, you can effortlessly customize your surroundings to create a visually stunning environment that matches your brand's personality.

## **AVAILABLE IN 3 UNIQUE STYLES**

# EASY ON THE EYES, HARD ON NOISE

Engineered to trap and swallow all unwanted sounds, Pocket panels comes with an impressive 1.15 apparent NRC rating. Available in 24 colors, 3 lengths, and 3 styles, these innovative panels offer endless design possibilities.