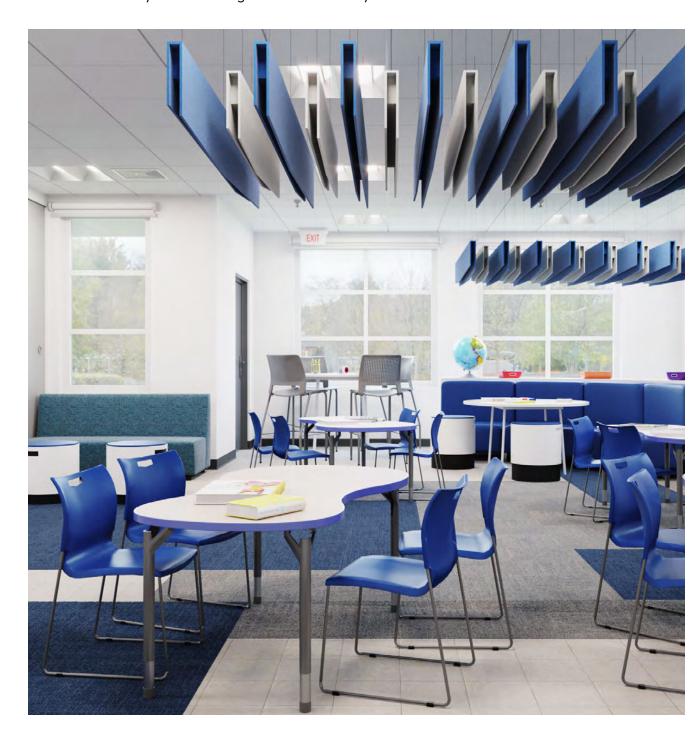

# **POCKET BAFFLE**

Playful baffle designed to catch all of your unwanted sounds

Introducing Pocket, a playful ceiling acoustic baffle made from recycled plastic, designed to transform your space with style and sustainability. With 24 vibrant colors to choose from, you can effortlessly customize your surroundings to create a visually stunning environment that matches your brand's personality.

# EASY ON THE EYES, HARD ON NOISE

Engineered to trap and swallow all unwanted sounds, Pocket panels comes with an impressive 1.15 apparent NRC rating. Available in 24 colors, 3 lengths, and 3 styles, these innovative panels offer endless design possibilities.