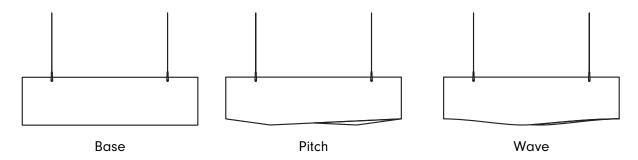

# **POCKET BAFFLE**

Playful baffle designed to catch all of your unwanted sounds



Introducing Pocket, a playful ceiling acoustic baffle made from recycled plastic, designed to transform your space with style and sustainability. With 24 vibrant colors to choose from, you can effortlessly customize your surroundings to create a visually stunning environment that matches your brand's personality.

## **AVAILABLE IN 3 UNIQUE STYLES**



# **3 CONVENIENT SIZES**



# **AND 24 STUNNING FINISHES**





# **POCKET BAFFLE SPECS**

### **Product Dimensions**

• Height: 11.75"

• Width: 47.5" (Small) | 72" (Medium) | 92" (Large)

• Panel Thickness: 2"

• Material Thickness: 9 mm

### **Product Features**

• Apparent NRC Rating: 1.15

• Fire Rating: ASTM E-84 Class A

• PET panels made from recycled content



### Scan the QR Code

• To see all product details

• To request a quote immediately







# EASY ON THE EYES, HARD ON NOISE

Engineered to trap and swallow all unwanted sounds, Pocket panels comes with an impressive 1.15 apparent NRC rating. Available in 24 colors, 3 lengths, and 3 styles, these innovative panels offer endless design possibilities.





# **ORDER A SAMPLE KIT**



With a dozen finishes available, our sa