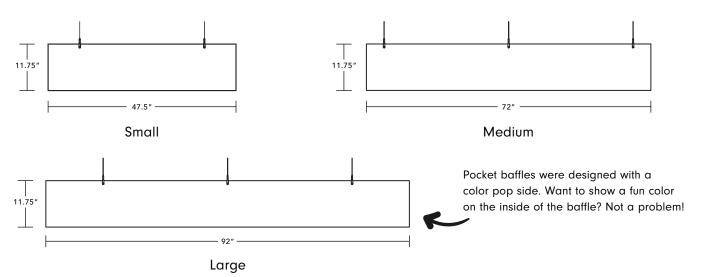

# **3 CONVENIENT SIZES**

### **Product Dimensions**

• Height: 11.75"

• Width: 47.5" (Small) | 72" (Medium) | 92" (Large)

• Panel Thickness: 2"

• Material Thickness: 9 mm