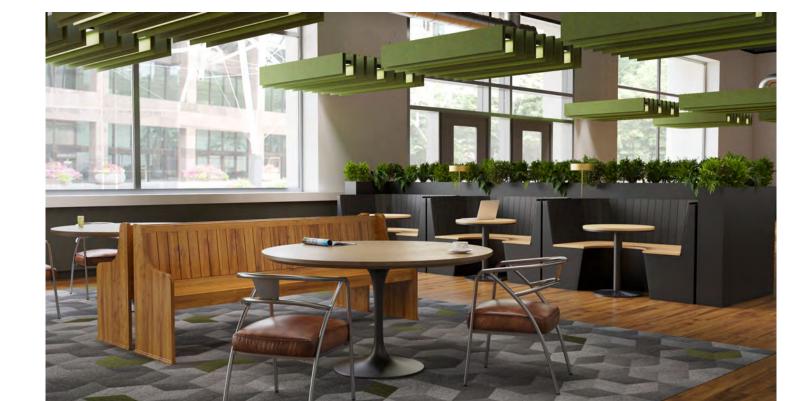

# **POCKET BAFFLE**

Playful baffle designed to catch all of your unwanted sounds

Introducing Pocket, a playful ceiling acoustic baffle made from recycled plastic, designed to transform your space with style and sustainability. With 24 vibrant colors to choose from, you can effortlessly customize your surroundings to create a visually stunning environment that matches your brand's personality.

## **AVAILABLE IN 3 UNIQUE STYLES**

# EASY ON THE EYES, HARD ON NOISE

Engineered to trap and swallow all unwanted sounds, Pocket panels comes with an impressive 1.15 apparent NRC rating. Available in 24 colors, 3 lengths, and 3 styles, these innovative panels offer endless design possibilities.