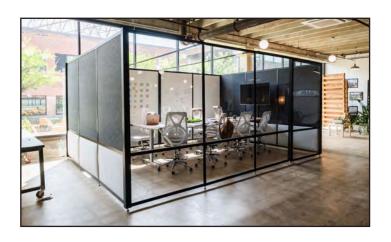

## LARGE GROUP TYPICALS

Large group meeting spaces. War rooms for your team to collaborate in real time. Designed for groups of 7 or more. Available in all wall styles.

### 12' x 16' Large Meeting Room

Created using (12) 3' wide style 2 walls with Charcoal PET, Dry Erase, Clear Acrylic, and Light Grey Blox.