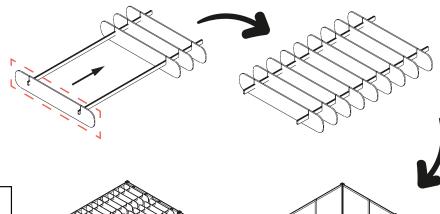

## THE PROCESS

We designed Rooms to work in any floorplan. With Rooms, you have an all-in-one system that divides your empty canvas into a move-in ready space.

2 PICK A MOUNTING STYLE

FREESTANDING

FLOOR MOUNTED

(3) CHOOSE A WALL STYLE

(4) ADD SOME COLOR!

And our design team will be working with you every step of the way!