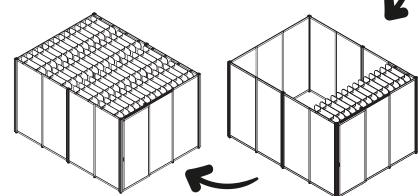

## THE PROCESS

We designed Rooms to work in any floorplan. With Rooms, you have an all-in-one system that divides your empty canvas into a move-in ready space.

2 PICK A MOUNTING STYLE

FREESTANDING

FLOOR MOUNTED

(3) CHOOSE A WALL STYLE

(4) ADD SOME COLOR!

And our design team will be working with you every step of the way!