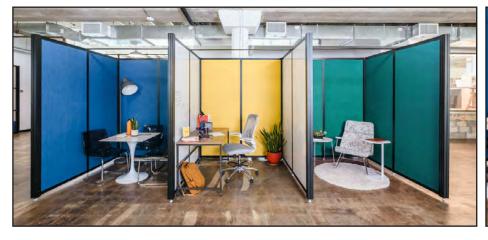

## THE BAFFLES

Where "shh" meets "wow". Baffles are the best way to work the Room.

#### **CEILING BAFFLES:**

Designed to complete any 3 or 4 sided Room, Baffles integrate natively into your Room's hardware. Panels are available in 2 widths and 12 finishes.

Interest in adding Baffles to your Room? Our design team would be happy to walk you through the process.