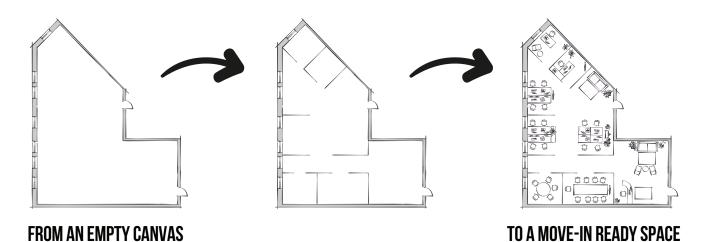

## THE PROCESS

We designed Rooms to work in any floorplan. With Rooms, you have an all-in-one system that divides your empty canvas into a move-in ready space.

2 PICK A MOUNTING STYLE

FREESTANDING

FLOOR MOUNTED