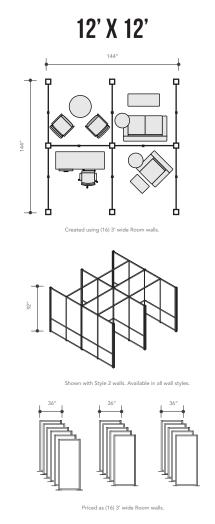

## LARGE GROUP TYPICALS

Large group meeting spaces. War rooms for your team to collaborate in real time. Designed for groups of 7 or more. Available in all wall styles.

### 12' x 16' Large Meeting Room

Created using (12) 3' wide style 2 walls with Charcoal PET, Dry Erase, Clear Acrylic, and Light Grey Blox.