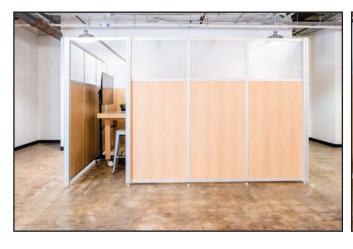

## **POD TYPICALS**

6' x 6' focus spaces designed to move you into a productive flow state. Perfect as dedicated workspaces or retreat relaxation zones. Available in all wall styles.

6' x 18' Pods

Created using (14) 3' wide style 1 walls with Denim, Rustic Gold, Emerald Green, and Dry Erase panels.

## **SMALL GROUP TYPICALS**

Small group touchdown spaces. Designed and stylized for maximum collaboration for groups of 2 - 6 people. Available in all wall styles.

9' x 12' Small Meeting Room

Created using (13) 3' wide style 3 walls with Oak and Frosted Acrylic panels.

## LARGE GROUP TYPICALS

Large group meeting spaces. War rooms for your team to collaborate in real time. Designed for groups of 7 or more. Available in all wall styles.