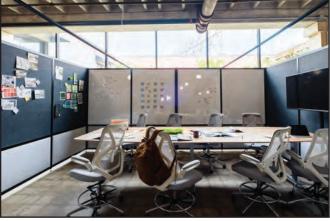

#### 6' X 12' Work Room

Created using (8) 3' wide style 2 walls with Marble PET, Dry Erase, Oak Laminate, and Marble Baffles.