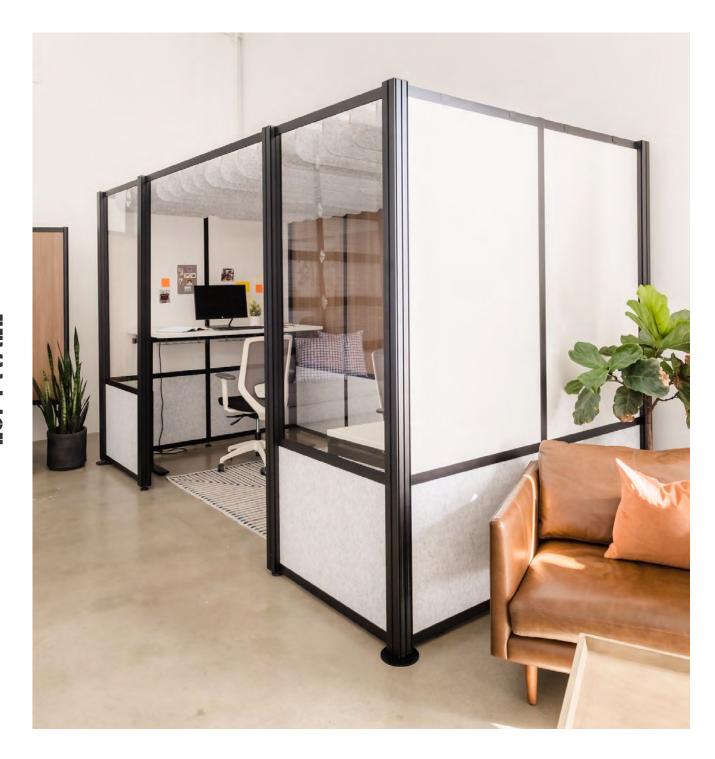

# FINALLY, SOME ROOM TO DO YOUR BEST WORK

Rooms is jam-packed with function, no matter the type of space you need to create. It isn't one size fits all, it's your size, your way.

It's time to make some Room for the work that matters most.

## **ROOMS**

Make space within your space

Permits, general contractors, and drywall aren't the only way to create space.

Enter, Rooms: a modular masterpiece to unlock your space within a space. With limitless finish options, flexible design, and quality you only get when it's made in the USA, we think it's time we all get a Room.