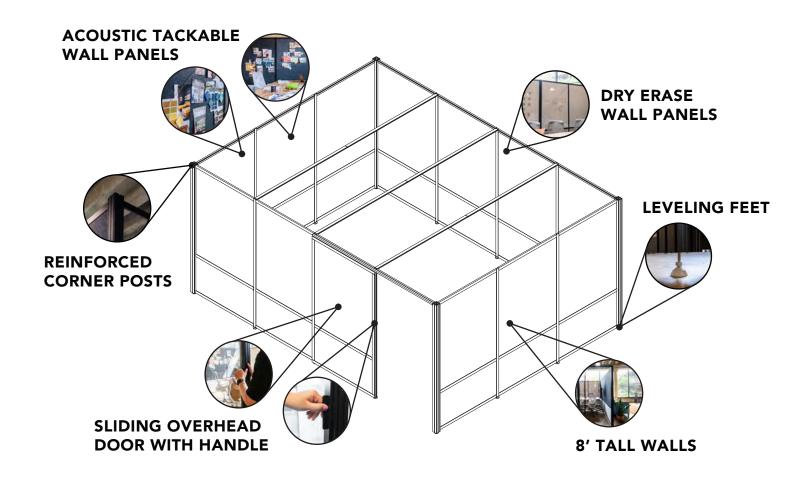

## THE BREAKDOWN

### **MOUNTING STYLES**

Because no floor is truly even, all Rooms were designed to have leveling feet. By rotating counterclockwise, Room feet can extend an 1.5".

Additionally, Room walls can be wall mounted. All I, L, and T shapes must be wall mounted. While Loftwall will provide the wall mounting kits, wall mounting is the responsibility of the purchasing install team.

FREESTANDING

FLOOR MOUNTED with leveling feet

**WALL MOUNTED**