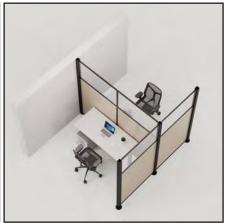

### 12' x 16' Large Meeting Room

Created using (12) 3' wide style 2 walls with Charcoal PET, Dry Erase, Clear Acrylic, and Light Grey Blox.