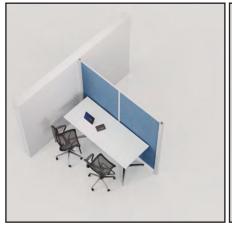

## **POD TYPICALS**

6' x 6' focus spaces designed to move you into a productive flow state. Perfect as dedicated workspaces or retreat relaxation zones. Available in all wall styles.

6' x 18' Pods

Created using (14) 3' wide style 1 walls with Denim, Rustic Gold, Emerald Green, and Dry Erase panels.