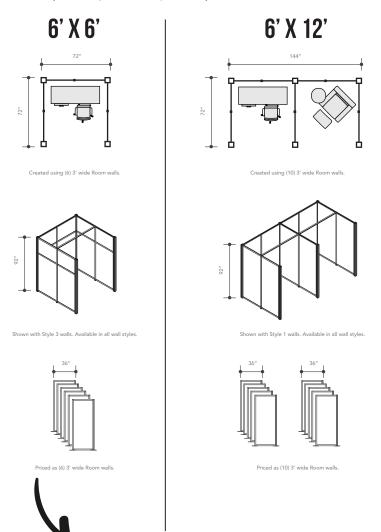

## **POD TYPICALS**

6' x 6' focus spaces designed to move you into a productive flow state. Perfect as dedicated workspaces or retreat relaxation zones. Available in all wall styles.

6' x 18' Pods

Created using (14) 3' wide style 1 walls with Denim, Rustic Gold, Emerald Green, and Dry Erase panels.