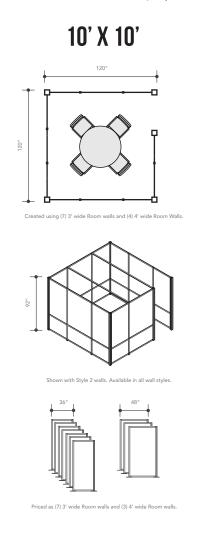

## **POD TYPICALS**

6' x 6' focus spaces designed to move you into a productive flow state. Perfect as dedicated workspaces or retreat relaxation zones. Available in all wall styles.

6' x 18' Pods

Created using (14) 3' wide style 1 walls with Denim, Rustic Gold, Emerald Green, and Dry Erase panels.

## **SMALL GROUP TYPICALS**

Small group touchdown spaces. Designed and stylized for maximum collaboration for groups of 2 - 6 people. Available in all wall styles.

9' x 12' Small Meeting Room

Created using (13) 3' wide style 3 walls with Oak and Frosted Acrylic panels.