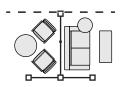

### **TECH SPECS**

- All I's must be wall mounted.
- Floor mounted I's can have a maximum run of 16' in length.
- Free standing I's can have a maximum run of 8' in length.

L

Designed to fit your space, L's can be created with any combination of walls.

Shown with (3) 4' wide Room walls and a wall mount