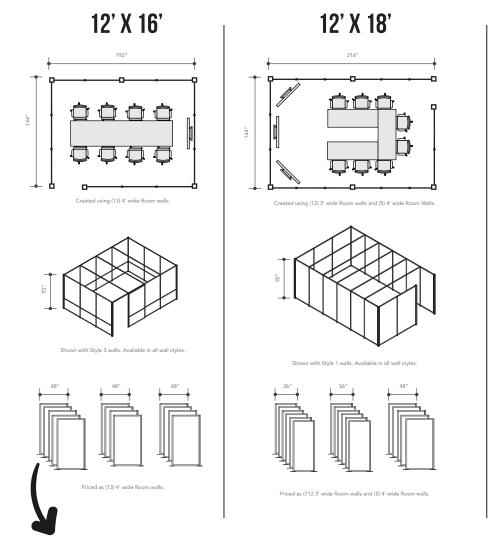

## LARGE GROUP TYPICALS

Large group meeting spaces. War rooms for your team to collaborate in real time. Designed for groups of 7 or more. Available in all wall styles.

### 12' x 16' Large Meeting Room

Created using (12) 3' wide style 2 walls with Charcoal PET, Dry Erase, Clear Acrylic, and Light Grey Blox.