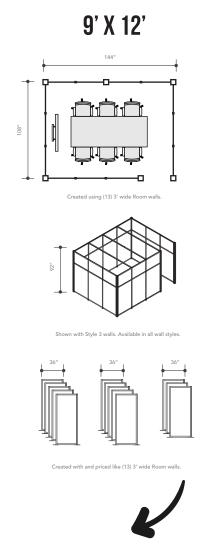

## **SMALL GROUP TYPICALS**

Small group touchdown spaces. Designed and stylized for maximum collaboration for groups of 2 - 6 people. Available in all wall styles.

9' x 12' Small Meeting Room

Created using (13) 3' wide style 3 walls with Oak and Frosted Acrylic panels.