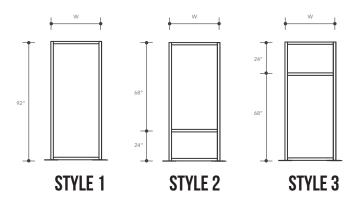

### **WALL STYLES**

#### **AVAILABLE WALLS:**

Available in 3 styles our Room walls were designed to give you the building blocks to craft any space.

Standard wall widths are 24", 36", and 48".