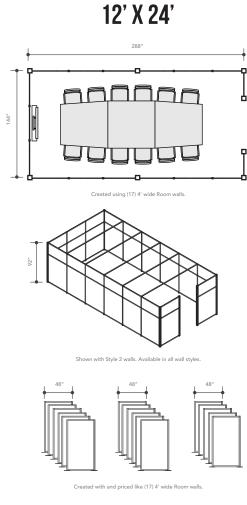

## LARGE GROUP TYPICALS

Large group meeting spaces. War rooms for your team to collaborate in real time. Designed for groups of 7 or more. Available in all wall styles.