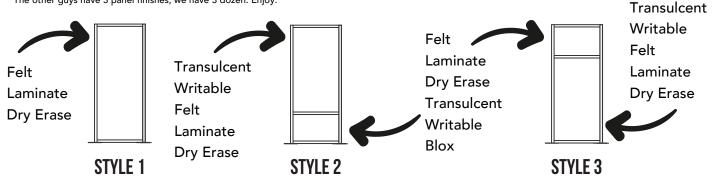

### **PANEL FINISHES**

The other guys have 3 panel finishes, we have 3 dozen. Enjoy.

Translucent Panels

Writable Panels

Akustik Panels \*Akustik is made of recycled PET material

Laminate Panels

Blox Panels \*Blox is made of premium, recycled wool blends \*\*Not available in 3' wide walls, 3' wide doors, or 4' wide doors

#### **AVAILABLE WALLS:**

Available in 3 styles our Room walls were designed to give you the building blocks to craft any space.

Standard wall widths are 24", 36", and 48".