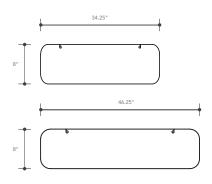

## **POD TYPICALS**

6' x 6' focus spaces designed to move you into a productive flow state. Perfect as dedicated workspaces or retreat relaxation zones. Available in all wall styles.

6' x 18' Pods

Created using (14) 3' wide style 1 walls with Denim, Rustic Gold, Emerald Green, and Dry Erase panels.

## **SMALL GROUP TYPICALS**

Small group touchdown spaces. Designed and stylized for maximum collaboration for groups of 2 - 6 people. Available in all wall styles.

9' x 12' Small Meeting Room

Created using (13) 3' wide style 3 walls with Oak and Frosted Acrylic panels.