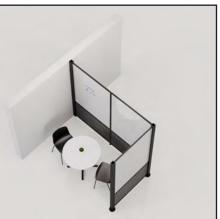

## **SMALL GROUP TYPICALS**

Small group touchdown spaces. Designed and stylized for maximum collaboration for groups of 2 - 6 people. Available in all wall styles.

9' x 12' Small Meeting Room

Created using (13) 3' wide style 3 walls with Oak and Frosted Acrylic panels.