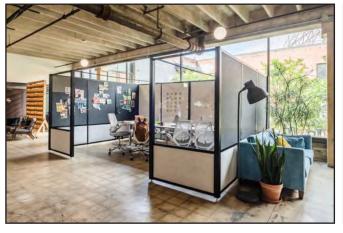

## THE BAFFLES

Where "shh" meets "wow". Baffles are the best way to work the Room.

#### **CEILING BAFFLES:**

Designed to complete any 3 or 4 sided Room, Baffles integrate natively into your Room's hardware. Panels are available in 2 widths and 12 finishes.

Interest in adding Baffles to your Room? Our design team would be happy to walk you through the process.