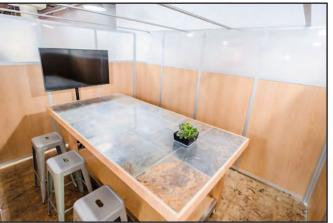

## **POD TYPICALS**

6' x 6' focus spaces designed to move you into a productive flow state. Perfect as dedicated workspaces or retreat relaxation zones. Available in all wall styles.

6' x 18' Pods

Created using (14) 3' wide style 1 walls with Denim, Rustic Gold, Emerald Green, and Dry Erase panels.

## **SMALL GROUP TYPICALS**

Small group touchdown spaces. Designed and stylized for maximum collaboration for groups of 2 - 6 people. Available in all wall styles.

9' x 12' Small Meeting Room

Created using (13) 3' wide style 3 walls with Oak and Frosted Acrylic panels.

## LARGE GROUP TYPICALS

Large group meeting spaces. War rooms for your team to collaborate in real time. Designed for groups of 7 or more. Available in all wall styles.