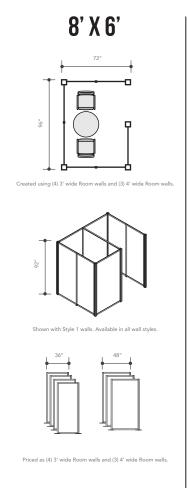

## **POD TYPICALS**

6' x 6' focus spaces designed to move you into a productive flow state. Perfect as dedicated workspaces or retreat relaxation zones. Available in all wall styles.

6' x 18' Pods

Created using (14) 3' wide style 1 walls with Denim, Rustic Gold, Emerald Green, and Dry Erase panels.