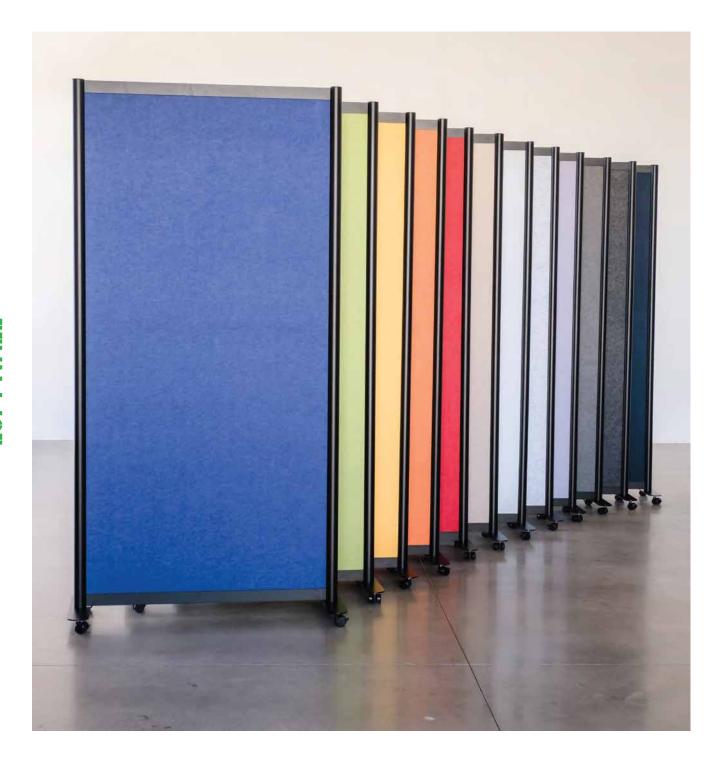

## **SPLIT**

Light on hardware, heavy on design

You know how movies at a movie theaters are just better? Maybe it's the popcorn, maybe it's the surround sound, or maybe it's the HUGE screen. At Loftwall, we think it's the latter. So sit back, recline your chair and enjoy the IMAX size panels of Split.

# PRIVACY HAS NEVER LOOKED SO GOOD

Quickly and simply dividing space is now normal, and we're ready to help you adjust to that reality. Split is the simplest way to divide space in an office, waiting room, cafeteria, training room, conference room, arcade, gym, salon, in a cave, on a mountain, or even at Disney World (seriously, can someone let Mickey know about Split?).