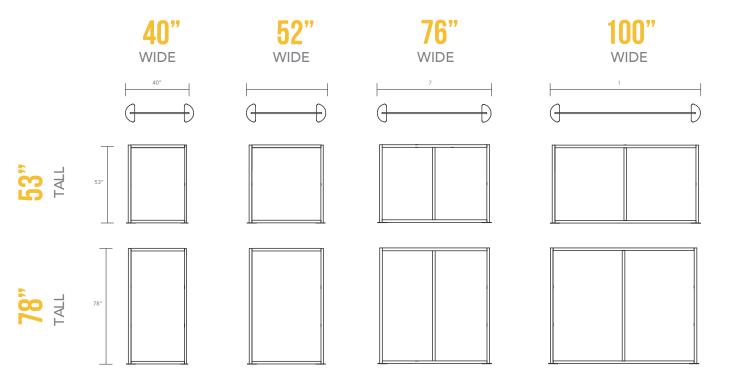

## **SPLIT**

Light on hardware, heavy on design



You know how movies at a movie theaters are just better? Maybe it's the popcorn, maybe it's the surround sound, or maybe it's the HUGE screen. At Loftwall, we think it's the latter. So sit back, recline your chair and enjoy the IMAX size panels of Split.

## THE BREAKDOWN



### INCLL DANCES

| INFILL PANELS            |                              | <b>BASE OPTIONS</b>