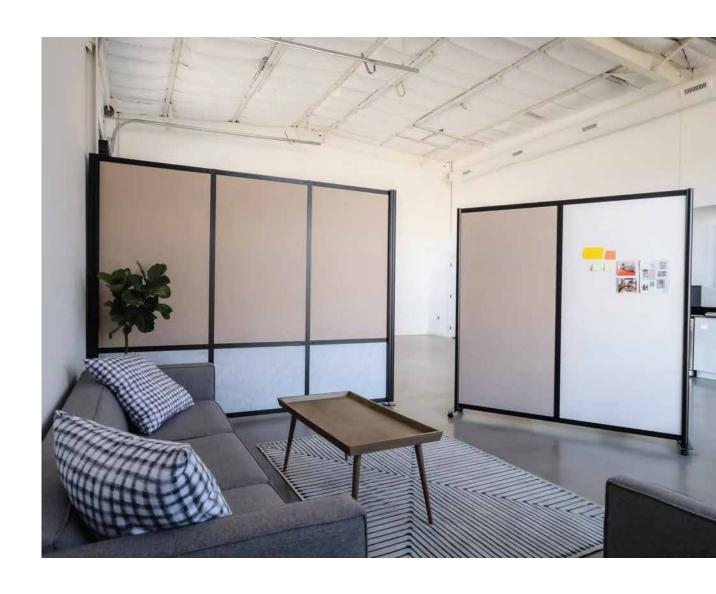

## **SPLIT**

Light on hardware, heavy on design

You know how movies at a movie theaters are just better? Maybe it's the popcorn, maybe it's the surround sound, or maybe it's the HUGE screen. At Loftwall, we think it's the latter. So sit back, recline your chair and enjoy the IMAX size panels of Split.

# PRIVACY HAS NEVER LOOKED SO GOOD

Quickly and simply dividing space is now normal, and we're ready to help you adjust to that reality. Split is the simplest way to divide space in an office, waiting room, cafeteria, training room, conference room, arcade, gym, salon, in a cave, on a mountain, or even at Disney World (seriously, can someone let Mickey know about Split?).