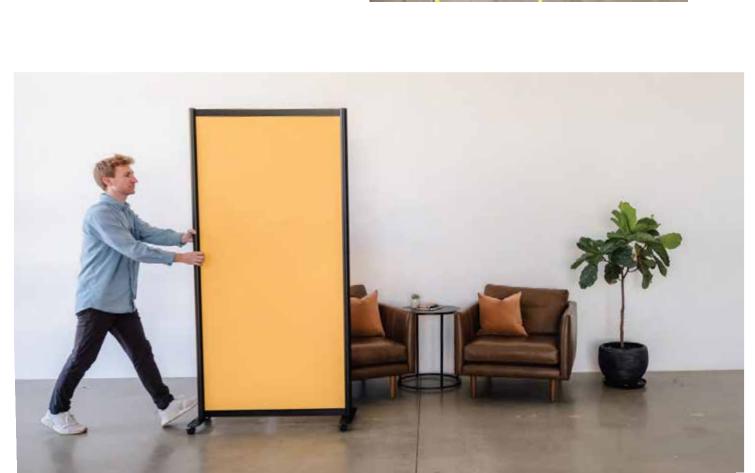

#### **Design Features**

- Available with acoustic, transparent and writable panels
- Available with large open style panels
- Assembles in less than 10 minutes
- Aluminum interlocking modular frame
- Cleanable with healthcare-grade cleaners
- Caster and base plates available