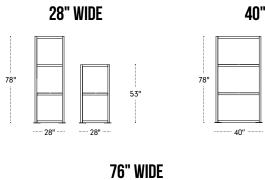

#### **Framewall Dimensions**

- Height: 53" or 78"
- Width: 28", 40", 52", 76", or 100" (base to base)
- Depth: Wall 1.75" | Base 13"

# **AVAILABLE IN 10 UNIQUE SIZES**

52" WIDE

100" WIDE