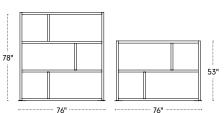

#### **Framewall Dimensions**

- Height: 53" or 78"
- Width: 28", 40", 52", 76", or 100" (base to base)
- Depth: Wall 1.75" | Base 13"

# **AVAILABLE IN 10 UNIQUE SIZES**

52" WIDE

100" WIDE