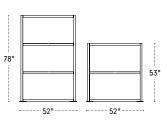

#### **Framewall Dimensions**

- Height: 53" or 78"
- Width: 28", 40", 52", 76", or 100" (base to base)
- Depth: Wall 1.75" | Base 13"