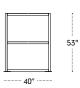

#### **Framewall Dimensions**

- Height: 53" or 78"
- Width: 28", 40", 52", 76", or 100" (base to base)
- Depth: Wall 1.75" | Base 13"