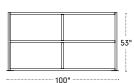

#### **Framewall Dimensions**

- Height: 53" or 78"
- Width: 28", 40", 52", 76", or 100" (base to base)
- Depth: Wall 1.75" | Base 13"

# **AVAILABLE IN 10 UNIQUE SIZES**

52" WIDE

100" WIDE