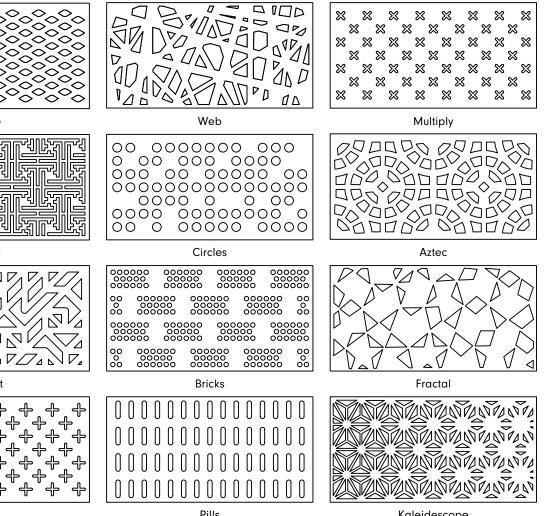

#### Maze $\nabla \nabla$ $\nabla$ $\nabla_{\!\!\!/}$ NQ $\nabla$ $\nabla$ $\bigtriangledown$ 10

Transit

ᠿ ᠿ

ᠿ ᠿ

ᠿ

ᠿ

ᠿ

ᠿ ᠿ

ᠿ ᠿ ᠿ ᠿ

ᠿ ᠿ

ᠿ ᠿ ᠿ

Plus

| _              | Pumpkin Spice | Cherry  | Carrot   | Sunflower | Straw    |
|----------------|---------------|---------|----------|-----------|----------|
|                |               |         |          |           |          |
| and the second |               |         |          |           |          |
| 100            |               |         |          |           |          |
|                | Seafoam       | Peacock | Sapphire | Cobalt    | Midnight |
|                |               |         |          |           |          |

### **12 STANDARD DESIGNS**

\*Not all designs available in every wall size. Contact Quotes@loftwall.com for more information.