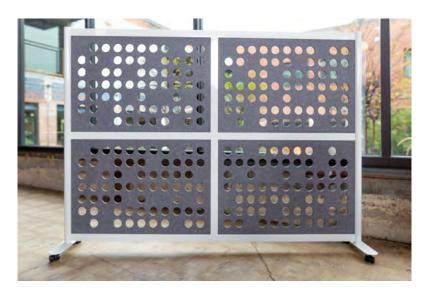

LOFTWALL

We know space division can be acoustic - but can it also be artistic? We think so. That's why we designed Chisel, a family of patterns that are cut into our acoustic panels and placed in our most popular product, Framewall.

# ACOUSTIC, N **AND TERP PRIVACY**

The unique properties of the acoustic material and the varied Chisel patterns combine to solve the three core privacy problems in the modern office. Minimize visual distractions, give yourself space to think, and let Chisel absorb some of the chatter about Chad's weekend plans while you get to work.