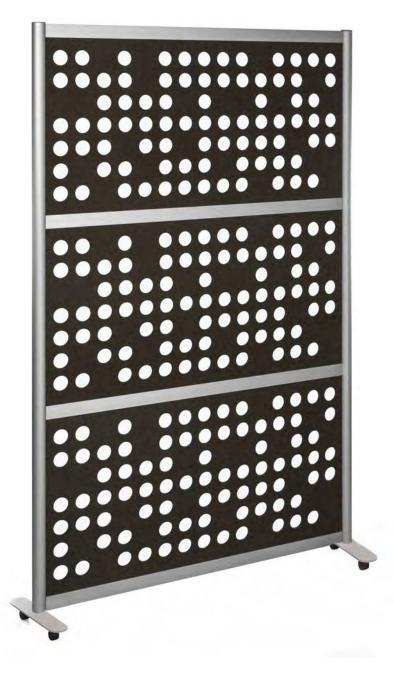

LOFTWALL

We know space division can be acoustic - but can it also be artistic? We think so. That's why we designed Chisel, a family of patterns that are cut into our acoustic panels and placed in our most popular product, Framewall.

# ACOUSTIC, N **AND TERP PRIVACY**

The unique properties of the acoustic material and the varied Chisel patterns combine to solve the three core privacy problems in the modern office. Minimize visual distractions, give yourself space to think, and let Chisel absorb some of the chatter about Chad's weekend plans while you get to work.

#### **Chisel Panel Dimensions**

- Height: 24"
- Width: 22", 34", or 46"
- Depth: 0.25"

#### **Framewall Dimensions**

- Height: 53" or 78"
- Width: 28", 40", 52", 76", or 100" (base to base)
- Depth: Wall 1.75" | Base 13"