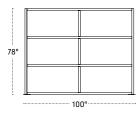

#### **Framewall Dimensions**

- Height: 53" or 78"
- Width: 28", 40", 52", 76", or 100" (base to base)
- Depth: Wall 1.75" | Base 13"

# **AVAILABLE IN 10 UNIQUE SIZES**

52" WIDE

100" WIDE