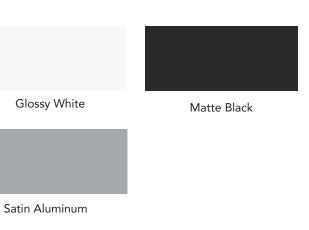

#### **Design Features**

- 100% Premium wool felt surface
- Tackable surface
- NRC .80 sound absorption  ${}^{\!\scriptscriptstyle \star}$
- Available in 7 standard finishes
- Multiple panels can connect
- Frame finishes: Satin Aluminum, Glossy White, Matte Black and custom
- Easy installation