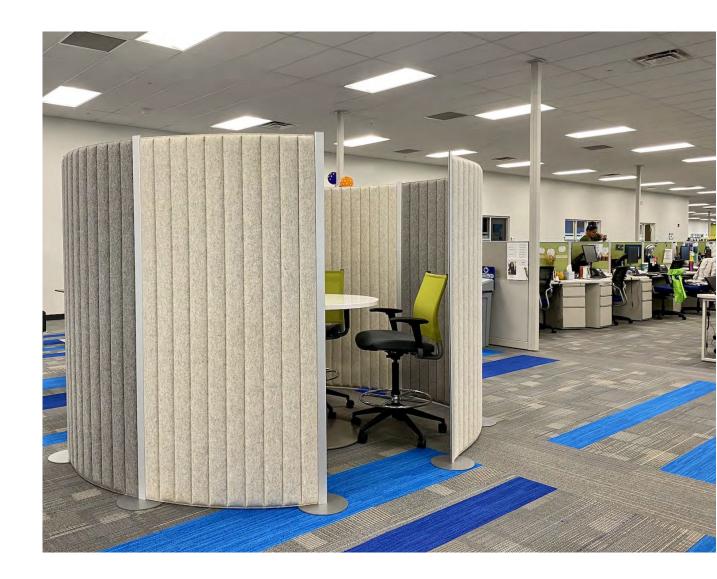

Flox is a flexible acoustical system that bends and conforms to enhance your space.

"Sound reduction levels dependent on panel arrangement, location, and room acoustics

# FLEXIBLY BUILD Your space

Modern design is beautiful, but it calls for less walls and more hard surfaces. These are the exact variables that lead to ridiculous sound levels in workspaces. That's why we developed Flox. Leveraging high quality wool, we knock down the sound and let you get back to work.