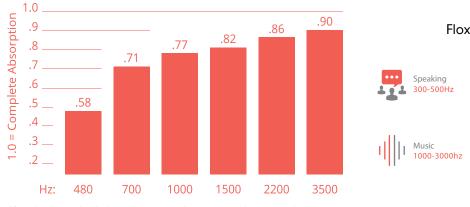

#### Flox Acoustical Performance\*

Phones 500-2000Hz

|   | ( | _ | Т |
|---|---|---|---|
| ľ | H | ł | 2 |

Typing 2200-3500Hz