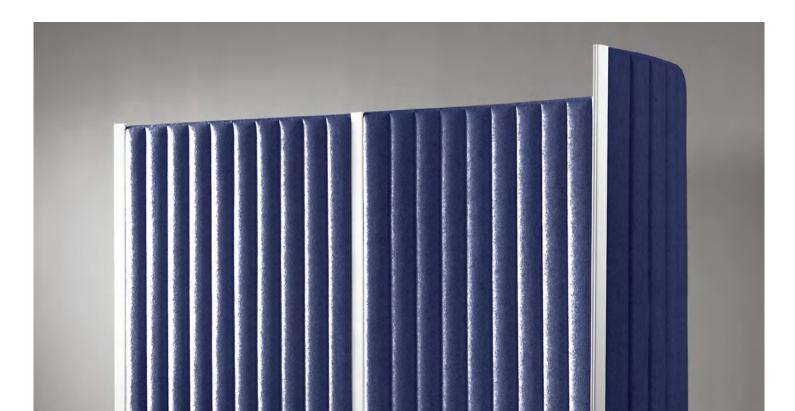

#### **Design Features**

- 100% Premium wool felt surface
- Tackable surface
- NRC .80 sound absorption  ${}^{\!\scriptscriptstyle \star}$
- Available in 7 standard finishes
- Multiple panels can connect
- Frame finishes: Satin Aluminum, Glossy White, Matte Black and custom
- Easy installation

# FLEXIBLY BUILD Your space

Modern design is beautiful, but it calls for less walls and more hard surfaces. These are the exact variables that lead to ridiculous sound levels in workspaces. That's why we developed Flox. Leveraging high quality wool, we knock down the sound and let you get back to work.