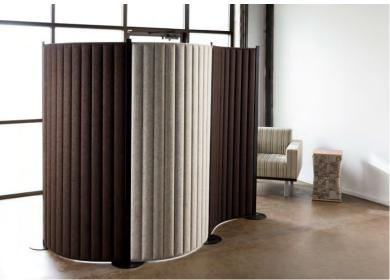

Flox is a flexible acoustical system that bends and conforms to enhance your space.

"Sound reduction levels dependent on panel arrangement, location, and room acoustics

# FLEXIBLY BUILD Your space

Modern design is beautiful, but it calls for less walls and more hard surfaces. These are the exact variables that lead to ridiculous sound levels in workspaces. That's why we developed Flox. Leveraging high quality wool, we knock down the sound and let you get back to work.