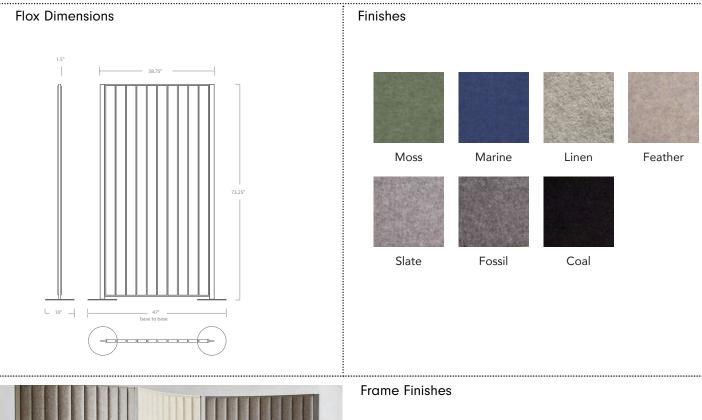

#### Dimensions

- Height: 73.25"
- Width: 47" Base to Base / 38.75" Frame Width
- Depth: 1.5" Panel / Base 10"

#### **Design Features**

- 100% Premium wool felt surface
- Tackable surface
- NRC .80 sound absorption  ${}^{\!\scriptscriptstyle \star}$
- Available in 7 standard finishes
- Multiple panels can connect
- Frame finishes: Satin Aluminum, Glossy White, Matte Black and custom
- Easy installation