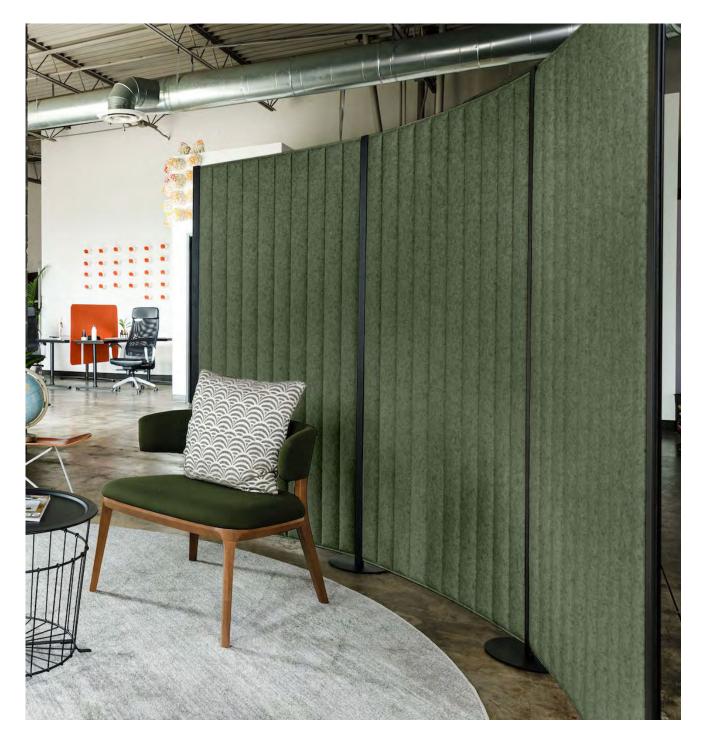

Flox is a flexible acoustical system that bends and conforms to enhance your space.

"Sound reduction levels dependent on panel arrangement, location, and room acoustics

# FLEXIBLY BUILD Your space

Modern design is beautiful, but it calls for less walls and more hard surfaces. These are the exact variables that lead to ridiculous sound levels in workspaces. That's why we developed Flox. Leveraging high quality wool, we knock down the sound and let you get back to work.