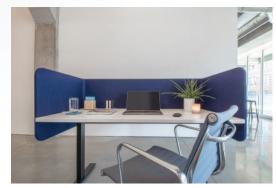

Varies                |
| Tackable Surface      | ✓ Yes                     | × Not Standard          |
| Sustainable Materials | ✓ Yes (Recyclable PET)    | × Varies                |
| Custom Colors         | ✓ 8 high quality finishes | × Limited options       |
| Easy Installation     | ✓ Three easy steps!       | × Complicated setup     |

#### **INSTALLATION & BRACKET DESIGN**

- Hidden Support: Brackets are embedded into the PET panel, ensuring a sleek, hardware-free appearance.
- Flexible Fit: Arc attaches securely to most desks using a simple 10mm wrench, adjustable wrench, or pliers.
- Durable Powder-Coated Brackets:
  White finish blends seamlessly with modern office setups.
- Recommended Spacing: A 1" gap between the desk and Arc panel prevents bowing and ensures a perfect fit.





From left to right: Arc Wrap - Midnight, Arc Wrap - Brick

#### **COLORS** THAT WORK

With a range of neutral tones and saturated accents, Arc's finishes give you the freedom to design quietly—or make some noise.









WANT MORE? REACH OUT OR SCAN THE CODE!



Scan the QR code to explore Arc's landing page, finishes, and to request a sample or pricing.

• Call Us: 214.239.3162

Visit: www.loftwall.com/arc