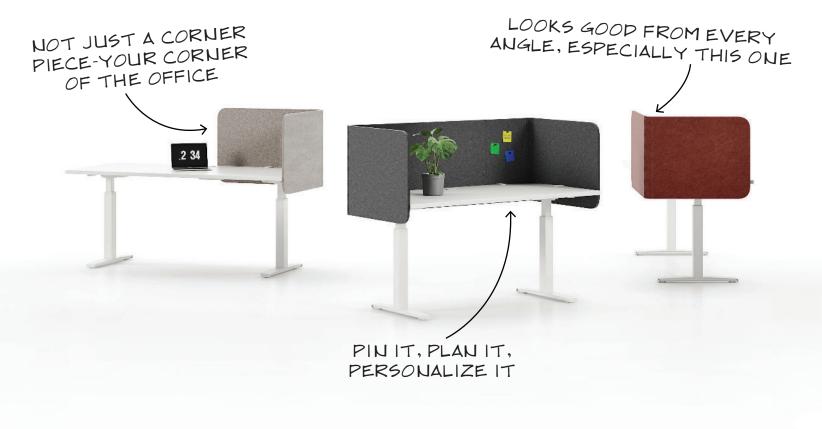

# **BUT WHY ARC?**

Arc is a refined solution that offers more than visual appeal. It's engineered to deliver:

360° Privacy & Comfort: U-Shaped and L-Shaped configurations create enclosed personal workspaces.

From left to right: Arc Corner, Right - Concrete, Arc Wrap - Charcoal, Arc Corner, Left - Brick

From left to right: Arc Wrap - Midnight, Arc Wrap - Brick