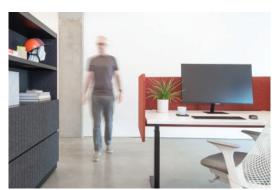

From left to right: Arc Corner, Right - Concrete, Arc Wrap - Charcoal, Arc Corner, Left - Brick