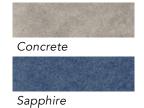

#### **COLORS** THAT WORK

With a range of neutral tones and saturated accents, Arc's finishes give you the freedom to design quietly—or make some noise.

WANT MORE? REACH OUT OR SCAN THE CODE!

Scan the QR code to explore Arc's landing page, finishes, and to request a sample or pricing.