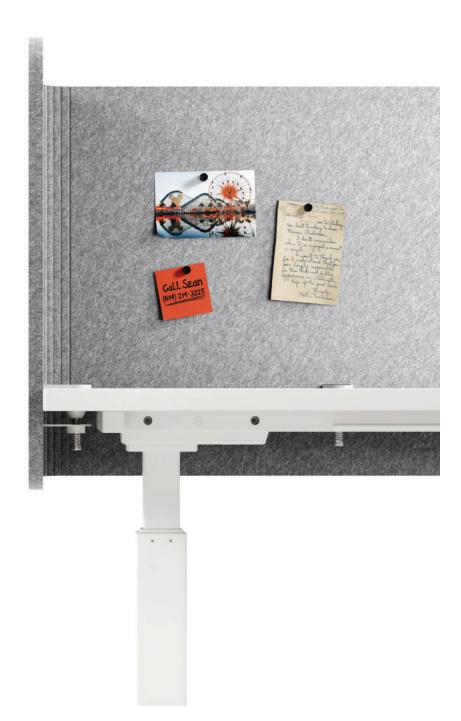

Acoustic Benefits: Tackable PET panels absorb sound, reducing office noise distractions.

Minimal Hardware: Embedded brackets keep the focus on clean design and functionality.

Adaptable Aesthetics: Available in a curated selection of colors with duotone customization.

#### **INSTALLATION & BRACKET DESIGN**

- Hidden Support: Brackets are embedded into the PET panel, ensuring a sleek, hardware-free appearance.
- Flexible Fit: Arc attaches securely to most desks using a simple 10mm wrench, adjustable wrench, or pliers.
- Durable Powder-Coated Brackets:
  White finish blends seamlessly with modern office setups.
- Recommended Spacing: A 1" gap between the desk and Arc panel prevents bowing and ensures a perfect fit.